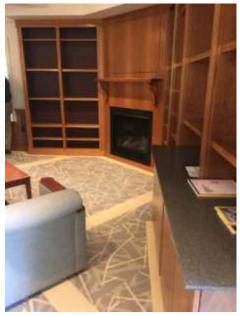

Easy Access to Patio, Limited outdoor activity space

Kitchen can be converted to commercial use. Raised Ceiling in Dining/MP room makes space feel more open, sonotubes in ceiling bringing indirect sunlight