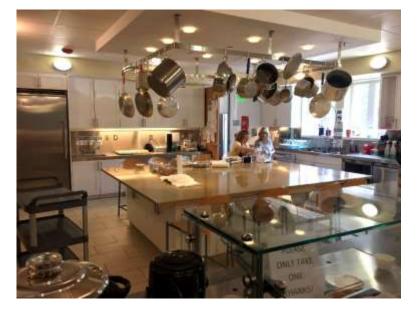

# Needham Center at the Heights & Council on Aging – Site Visit Notes

| Hours                                                            | Monday - Friday Programs 9:00 am to 4:00 pm, confirm 7:00pm m/w and weekend hours                                |
|------------------------------------------------------------------|------------------------------------------------------------------------------------------------------------------|
| Number of people per day                                         | 125-150                                                                                                          |
| Senior Center Only                                               | Yes                                                                                                              |
| Welcome Desk Visible as enter                                    | Yes                                                                                                              |
| Administrative Suite                                             | Yes, on 2nd floor                                                                                                |
| Stairs                                                           | Yes, one run with intermed landing - could be daunting if mobility issues                                        |
| wall - protection, handrails/lean rails                          | no corner guard, some dings in GWB, True grab rail - oak                                                         |
| Seating Alcoves                                                  | 2nd floor corridor                                                                                               |
| Fitness Center - Exercise Machines/Weights Dance Floor           | Yes, 1st floor, \$25/month, approx 14/15 stations                                                                |
| Exercise Room / Yoga, Zumba, etc.                                | Occurs in Multi-purpose rooms throughout                                                                         |
| Pool Tables - Size/Number                                        | 2 pool tables                                                                                                    |
| Ping Pong Tables - Size/Number                                   | 1 table (another stored in basement)                                                                             |
| Convenience Shower/Toilet Room                                   | yes, 2nd floor                                                                                                   |
|                                                                  |                                                                                                                  |
| Dining Room  Meals per day                                       | Occurs in large MP room - see below brought in by Springwell, 9 round 5 person tables 45 for lunch, fully opened |
|                                                                  | 150                                                                                                              |
| Commercial Kitchen Warming Kitchen                               | Yes                                                                                                              |
| Catering Kitchen                                                 |                                                                                                                  |
| Teaching Kitchen                                                 | Yes, mostly demonstrations in kitchen around large island table                                                  |
| Café                                                             | counter in front of kitchen can be used for coffee, etc.                                                         |
| Rental Facilities                                                | yes, kitchen large room                                                                                          |
|                                                                  |                                                                                                                  |
| Multipurpose Rooms                                               | storage closets in room or near in corridor, coat alcoves in corridor                                            |
| Number of MP rooms                                               | 1st floor - large dividable space (2), 2nd floor 5 + art room, conf room                                         |
| Largest Size/Capacity/dividable)                                 | 3,000 sf, seats 250. Divides into smaller side near kitchen and large side near entrance                         |
| Stage                                                            | no                                                                                                               |
| Art Rooms - Specific Equipment                                   | Yes, with sink                                                                                                   |
| Dedicated Rooms                                                  | pool/ping pong/computers/game room + computer room 2nd floor                                                     |
| Store/Resale Shop                                                | Yes, visible from entrance                                                                                       |
| Drop in Space - Unprogrammed                                     | yes, 2nd floor reading/fireplace & jigsaw/game area near deck entrance                                           |
| Dedicated Volunteer Space                                        | room behind desk                                                                                                 |
| Storage Rooms Adequate                                           | appears to be                                                                                                    |
| Offices                                                          | Volunteer/Shine Dir,/Assoc Dir Transport offices behind welcome desk, Exec dir upstairs.                         |
| Counseling Social Service Spaces                                 | Social Worker & Supervisor upstairs for privacy                                                                  |
| Medical Exam Rooms                                               | yes, blood pressure/vision testing 2nd floor near exec. Dir                                                      |
| Medical Equipment Storage  Exterior Program Spaces               | in basement  Yes, large deck on 2nd floor with raised accessible garden beds, bbq's and concerts                 |
| Other Spaces of Note:                                            |                                                                                                                  |
| Other Spaces of Note: Serves as Emergency Shelter with generator | Emergency Generator, not emerg shelter but dpw workers spend night                                               |
| Used for Other Purposes                                          | during storms rental space, other to be confirmed                                                                |
| Security                                                         | Toniai space, other to be confirmed                                                                              |
| Other Features                                                   |                                                                                                                  |

#### Needham Center at the Heights & Council on Aging – Notable Features

Welcoming Front Desk as you walk in the door

Store visible from entrance

Large commercial kitchen with teaching island in the middle