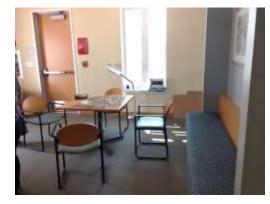

# Tolles Parson Center Wellesley Council on Aging – Site Visit Notes

| Houro                                      | Monday, Friday 0:00 am to 4:00 pm                                                     |
|--------------------------------------------|---------------------------------------------------------------------------------------|
| Hours                                      | Monday - Friday 9:00 am to 4:00 pm                                                    |
| Number of people per day                   | 60+ need to confirm (63% increase since opening)                                      |
| Senior Center Only                         | Yes                                                                                   |
| Welcome Desk Visible as enter              | No - around corner, no remote view/cameras                                            |
| Administrative Suite                       | Yes, 2 offices behind Welcome Desk                                                    |
| Stairs                                     | Switchback stair with window seat at intermediate landing, shallow risers for comfort |
| wall - protection, handrails/lean rails    | Wood wainscot, no corner guards, lean rail                                            |
| Seating Alcoves                            | on stair landing                                                                      |
| Fitness Center - Exercise Machines/Weights | Yes, 2nd floor, 8 stations, overlooks multipurpose/dining room,                       |
| Dance Floor                                | Yes, adjacent to machines - too small                                                 |
| Exercise Room / Yoga, Zumba, etc.          | Occurs in Multi-purpose rooms throughout                                              |
|                                            |                                                                                       |
| Pool Tables - Size/Number                  | Yes, 2 pool tables. In game room with card tables                                     |
| Ping Pong Tables - Size/Number             | No, but receives a lot of inquiries                                                   |
| Convenience Shower/Toilet Room             | yes, near fitness machines                                                            |
| Convenience Shower/ Foliet Room            | yes, near nuless machines                                                             |
| Dining Room                                | Occurs in large MP room - see below                                                   |
| Meals per day                              | can serve 30, typically 18 to 20 around 5 person round tables                         |
| Commercial Kitchen                         |                                                                                       |
| Warming Kitchen                            |                                                                                       |
| Catering Kitchen                           | yes, need enhanced storage and refrigeration to be commercial                         |
| Teaching Kitchen                           |                                                                                       |
| Café                                       | yes, coffee bar, informal seating, fireplace                                          |
| Rental Facilities                          | no                                                                                    |
|                                            |                                                                                       |
| Multipurpose Rooms                         | all mp rooms have sinks and coat alcoves, good storage adjacent                       |
| Number of MP rooms                         | 1st floor -large dividable space (2), 2nd floor 1 dividable room (2) + 2 rms          |
| Largest Size/Capacity/dividable)           | approx. 1,200 (800sf + 400sf) dividable, when fully open 100 for fitness, 80          |
|                                            | for dining                                                                            |
| Stage                                      | no no                                                                                 |
| Art Rooms - Specific Equipment             | Craft room has large storage closet                                                   |
| Dedicated Rooms                            | Card/Game Room (where pool tables located                                             |
| Store/Resale Shop                          | no                                                                                    |
| Drop in Space - Unprogrammed               | yes, outdoor patio, café/fireplace                                                    |
| Dedicated Volunteer Space                  | work at front desk                                                                    |
| Storage Rooms Adequate                     | Yes - very well designed and near rooms where needed                                  |
| Offices                                    | 1st floor behind welcome desk                                                         |
| Counseling Social Service Spaces           | 1 social service room on 2nd floor for privacy                                        |
| Medical Exam Rooms                         | no                                                                                    |
| Medical Equipment Storage                  |                                                                                       |
| Exterior Program Spaces                    | outside patio, limited space for activates - use nearby park                          |
| Other Spaces of Note:                      |                                                                                       |
| Serves as Emergency Shelter with generator | No. no emergency generator                                                            |
|                                            | No, no emergency generator                                                            |
| Used for Other Purposes Security           | Some community meetings with cable access, polling station                            |
| Other Features                             |                                                                                       |

Overall Impression – a very well crafted center with attention paid to details and high-end woodworking. Great storage placed in logical locations for each type of space.

Footprint smaller than other centers and they use other resources in the community to support their program needs, including the nearby park for outdoor activities