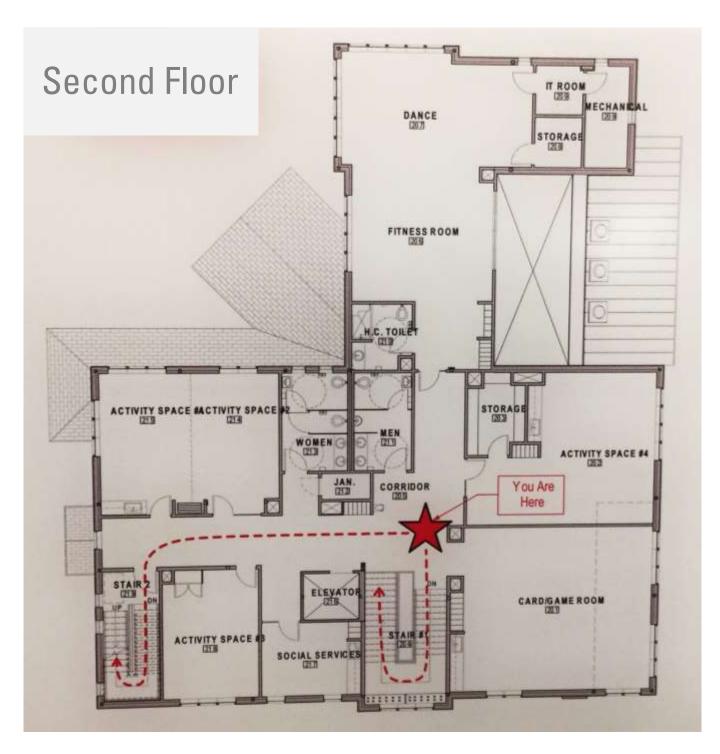

# Tolles Parson Center Wellesley Council on Aging - Floor Plans

### Tolles Parson Center Wellesley Council on Aging - Notable Features

Comfortable stair to use, low riser height and visible tread definition. Window seat welcoming for chatting or resting while using the stairs

Game room with card tables and 2 pool tables for competitions

Fitness and dance room overlooks lower level Multi-purpose room. Some equipment able to be used by those in wheelchairs. Dance floor limited by size