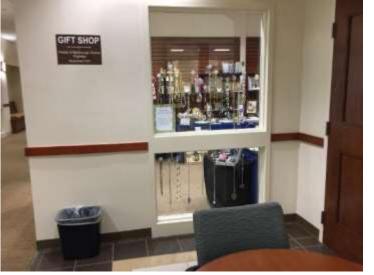

#### Needham Center at the Heights & Council on Aging – Notable Features

Welcoming Front Desk as you walk in the door

Store visible from entrance

Large commercial kitchen with teaching island in the middle