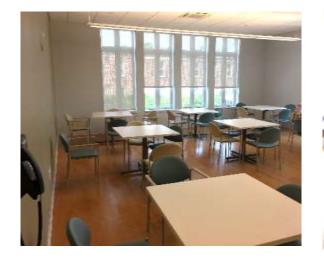

# Needham Center at the Heights & Council on Aging – Site Visit Notes

| Hours                                                            | Monday - Friday Programs 9:00 am to 4:00 pm, confirm 7:00pm m/w and weekend hours                                |
|------------------------------------------------------------------|------------------------------------------------------------------------------------------------------------------|
| Number of people per day                                         | 125-150                                                                                                          |
| Senior Center Only                                               | Yes                                                                                                              |
| Welcome Desk Visible as enter                                    | Yes                                                                                                              |
| Administrative Suite                                             | Yes, on 2nd floor                                                                                                |
| Stairs                                                           | Yes, one run with intermed landing - could be daunting if mobility issues                                        |
| wall - protection, handrails/lean rails                          | no corner guard, some dings in GWB, True grab rail - oak                                                         |
| Seating Alcoves                                                  | 2nd floor corridor                                                                                               |
| Fitness Center - Exercise Machines/Weights Dance Floor           | Yes, 1st floor, \$25/month, approx 14/15 stations                                                                |
| Exercise Room / Yoga, Zumba, etc.                                | Occurs in Multi-purpose rooms throughout                                                                         |
| Pool Tables - Size/Number                                        | 2 pool tables                                                                                                    |
| Ping Pong Tables - Size/Number                                   | 1 table (another stored in basement)                                                                             |
| Convenience Shower/Toilet Room                                   | yes, 2nd floor                                                                                                   |
|                                                                  |                                                                                                                  |
| Dining Room  Meals per day                                       | Occurs in large MP room - see below brought in by Springwell, 9 round 5 person tables 45 for lunch, fully opened |
|                                                                  | 150                                                                                                              |
| Commercial Kitchen Warming Kitchen                               | Yes                                                                                                              |
| Catering Kitchen                                                 |                                                                                                                  |
| Teaching Kitchen                                                 | Yes, mostly demonstrations in kitchen around large island table                                                  |
| Café                                                             | counter in front of kitchen can be used for coffee, etc.                                                         |
| Rental Facilities                                                | yes, kitchen large room                                                                                          |
|                                                                  |                                                                                                                  |
| Multipurpose Rooms                                               | storage closets in room or near in corridor, coat alcoves in corridor                                            |
| Number of MP rooms                                               | 1st floor - large dividable space (2), 2nd floor 5 + art room, conf room                                         |
| Largest Size/Capacity/dividable)                                 | 3,000 sf, seats 250. Divides into smaller side near kitchen and large side near entrance                         |
| Stage                                                            | no                                                                                                               |
| Art Rooms - Specific Equipment                                   | Yes, with sink                                                                                                   |
| Dedicated Rooms                                                  | pool/ping pong/computers/game room + computer room 2nd floor                                                     |
| Store/Resale Shop                                                | Yes, visible from entrance                                                                                       |
| Drop in Space - Unprogrammed                                     | yes, 2nd floor reading/fireplace & jigsaw/game area near deck entrance                                           |
| Dedicated Volunteer Space                                        | room behind desk                                                                                                 |
| Storage Rooms Adequate                                           | appears to be                                                                                                    |
| Offices                                                          | Volunteer/Shine Dir,/Assoc Dir Transport offices behind welcome desk, Exec dir upstairs.                         |
| Counseling Social Service Spaces                                 | Social Worker & Supervisor upstairs for privacy                                                                  |
| Medical Exam Rooms                                               | yes, blood pressure/vision testing 2nd floor near exec. Dir                                                      |
| Medical Equipment Storage  Exterior Program Spaces               | in basement  Yes, large deck on 2nd floor with raised accessible garden beds, bbq's and concerts                 |
| Other Spaces of Note:                                            |                                                                                                                  |
| Other Spaces of Note: Serves as Emergency Shelter with generator | Emergency Generator, not emerg shelter but dpw workers spend night                                               |
| Used for Other Purposes                                          | during storms rental space, other to be confirmed                                                                |
| Security                                                         | Toniai space, other to be confirmed                                                                              |
| Other Features                                                   |                                                                                                                  |

Overall Impression – a large center with high use activities on the first floor. Welcoming Desk and Store visible when entering the center. Two story spaces allow you to have easy orientation to your location in the building on the first and second floors.

A very active center with limited exterior space, with the exception of a very large 2<sup>nd</sup> floor outdoor deck – a great feature. A lot of spots in the center for unprogrammed use on the second floor