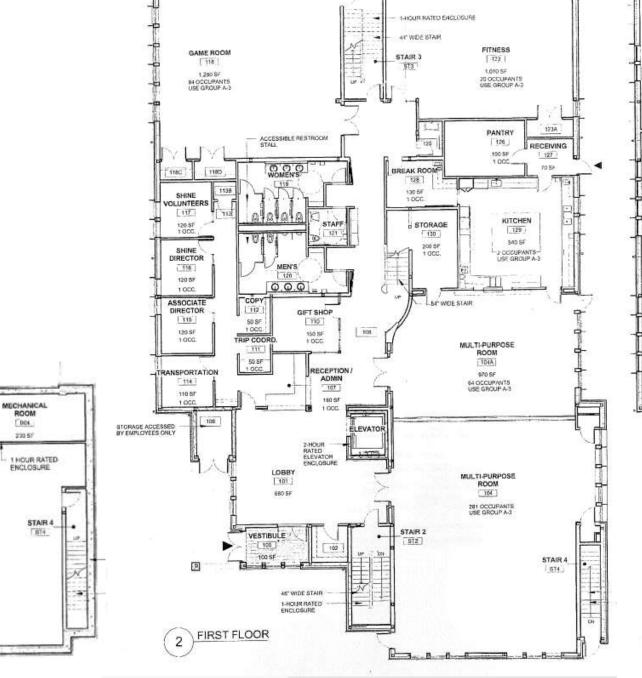

|



Overall Impression – a large center with high use activities on the first floor. Welcoming Desk and Store visible when entering the center. Two story spaces allow you to have easy orientation to your location in the building on the first and second floors.

A very active center with limited exterior space, with the exception of a very large 2<sup>nd</sup> floor outdoor deck – a great feature. A lot of spots in the center for unprogrammed use on the second floor

- 2-HOUR PLATED ENCLOSURE

TEL/DATA

PROGRAM

SPACE

607

1,860 BF

7 OCCUPANTS

ZHOUR RATED ELEVATOR ENCLOSIVES.

MAINTENANCE

OFFICE

802

46" WIDE STAR

BASEMENT FLOOR

STORAGE

800

PRINKLER

ELEVATOR

MACHINE ROOM

STAIR 2

912





#### Needham Center at the Heights & Council on Aging – Notable Features



Welcoming Front Desk as you walk in the door



Store visible from entrance



Large commercial kitchen with teaching island in the middle



Lunch time dining on smaller side of dividable room, leaving larger room available for use



Seating Alcoves throughout



Automatic roll down dividing wall, more expensive but easier to use and takes up less floor space, needs space above ceiling when fully opened





First Floor Activity Spaces



**Basement Storage** 

#### Needham Center at the Heights & Council on Aging – Notable Features





Large stair near elevator to encourage use, may be daunting to those with mobility issues. Gate closes at top landing to limit access to 2<sup>nd</sup> floor when not needed