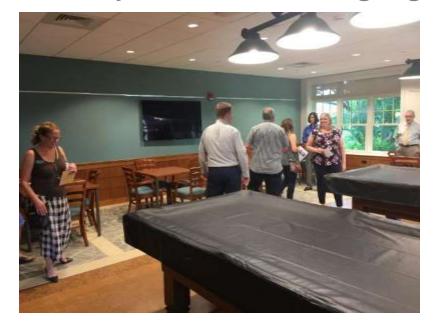

Game room with card tables and 2 pool tables for competitions

Fitness and dance room overlooks lower level Multi-purpose room. Some equipment able to be used by those in wheelchairs. Dance floor limited by size