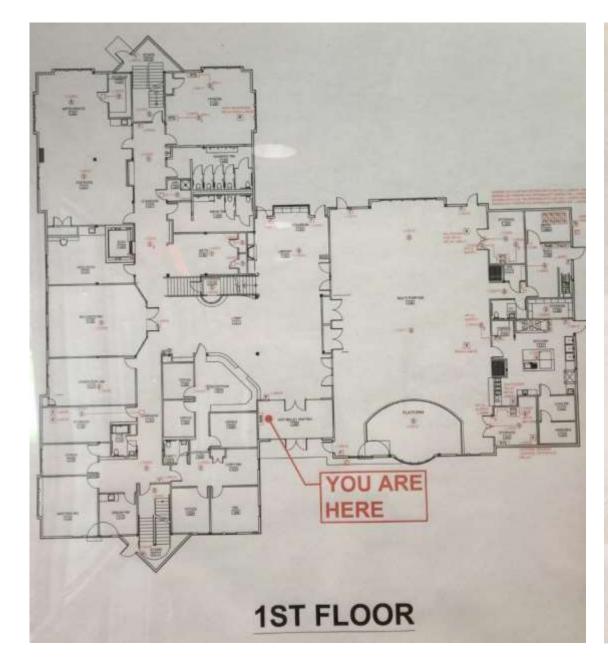

ncy Shelter with generator                         | computer lab first floor  yes - close to entrance yes, 1st floor reading/fireplace ? yes  Veteran's office & conf room first floor  1 st floor?, Yes, Wellness room Yes, separate closet  Large patio with BBQ and covered table area, adjacent to public park to share services, bocce and horse shoe, greenhouse to be build on property  Yes, large emergency generator(s)                                                                |



Overall Impression – a large center adjacent to public park land to share amenity spaces. Welcoming spaces on first floor with view of outdoor patio and park as you enter the building.

Took time to understand community needs and budget before



# Marlborough Council on Aging and Senior Center – Floor Plans









### Marlborough Council on Aging and Senior Center - Notable Features









Pool table in former Fitness room

– use changed when seniors felt
too visible while exercising



Stage located near kitchen entry

Welcoming Front Desk as you walk in the door



**Donor Tree** 



Covered Patio facing park



Fitness Room



Kitchen access from dining area and exterior

13

## Marlborough Council on Aging and Senior Center - Notable Features





Large stair near elevator to encourage use, may be daunting to those with mobility issues.



Overlook landing on stair. A lot of space behind reception desk



Coat Alcoves in Corridors



First floor Store, simple chair rail trim – no grab bars



Open area on second floor to have walls built soon



Medical Equipment Storage



First Floor W