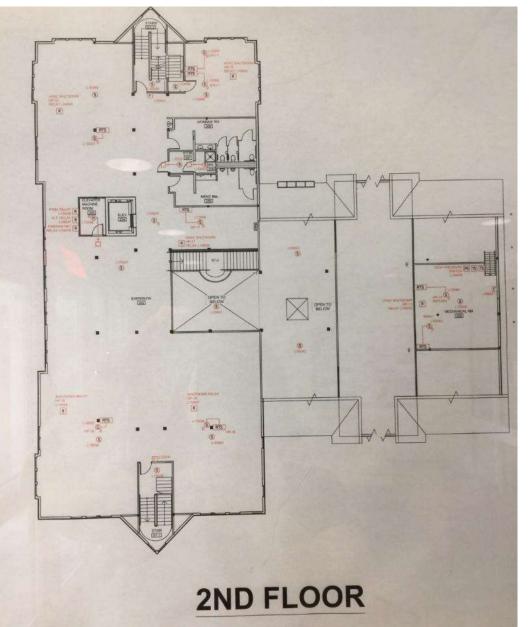

y Shelter with generator                         | computer lab first floor  yes - close to entrance yes, 1st floor reading/fireplace ? yes  Veteran's office & conf room first floor  1 st floor?, Yes, Wellness room Yes, separate closet  Large patio with BBQ and covered table area, adjacent to public park to share services, bocce and horse shoe, greenhouse to be build on property  Yes, large emergency generator(s)                                                                |



Overall Impression – a large center adjacent to public park land to share amenity spaces. Welcoming spaces on first floor with view of outdoor patio and park as you enter the building.

Took time to understand community needs and budget before



# Marlborough Council on Aging and Senior Center – Floor Plans









### Marlborough Council on Aging and Senior Center - Notable Features









Pool table in former Fitness room

– use changed when seniors felt
too visible while exercising



Stage located near kitchen entry

Welcoming Front Desk as you walk in the door



**Donor Tree** 



Covered Patio facing park



Fitness Room



Kitchen access from dining area and exterior

13

## Marlborough Council on Aging and Senior Center - Notable Features





Large stair near elevator to encourage use, may be daunting to those with mobility issues.



Overlook landing on stair. A lot of space behind reception desk



Coat Alcoves in Corridors



First floor Store, simple chair rail trim – no grab bars



Open area on second floor to have walls built soon



Medical Equipment Storage



First Floor Wel