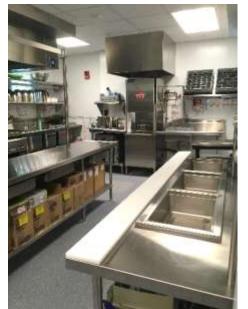

#### Needham Center at the Heights & Council on Aging – Notable Features

Welcoming Front Desk as you walk in the door

Store visible from entrance

Large commercial kitchen with teaching island in the middle

### Marlborough Council on Aging and Senior Center – Site Visit Notes

| Hours                                                                                                                                                                                                                                                                                                  | Monday - Friday 8:00 am to 4:00 pm, Tuesday to 7:00 pm                                                                                                                                                                                                                                                                                                                                                                                       |
|--------------------------------------------------------------------------------------------------------------------------------------------------------------------------------------------------------------------------------------------------------------------------------------------------------|----------------------------------------------------------------------------------------------------------------------------------------------------------------------------------------------------------------------------------------------------------------------------------------------------------------------------------------------------------------------------------------------------------------------------------------------|
| Number of people per day                                                                                                                                                                                                                                                                               | 200 (will open to 50 year olds in the fall)                                                                                                                                                                                                                                                                                                                                                                                                  |
| Senior Center Only                                                                                                                                                                                                                                                                                     | Yes, built on municipal land so did not included in project costs                                                                                                                                                                                                                                                                                                                                                                            |
| Welcome Desk Visible as enter                                                                                                                                                                                                                                                                          | Yes                                                                                                                                                                                                                                                                                                                                                                                                                                          |
| Administrative Suite                                                                                                                                                                                                                                                                                   | Yes, 5 offices, copy area and Staff Toilet behind Welcome Desk                                                                                                                                                                                                                                                                                                                                                                               |
| Stairs                                                                                                                                                                                                                                                                                                 | Yes, one run with intermed landing - could be daunting if mobility issues                                                                                                                                                                                                                                                                                                                                                                    |
| wall - protection, handrails/lean rails                                                                                                                                                                                                                                                                | wood chair rail, no hand or lean rail, no corner guards                                                                                                                                                                                                                                                                                                                                                                                      |
| Seating Alcoves                                                                                                                                                                                                                                                                                        | yes, 1st floor                                                                                                                                                                                                                                                                                                                                                                                                                               |
| Fitness Center - Exercise Machines/Weights                                                                                                                                                                                                                                                             | Yes, approx 8 machines                                                                                                                                                                                                                                                                                                                                                                                                                       |
| Dance Floor                                                                                                                                                                                                                                                                                            | no                                                                                                                                                                                                                                                                                                                                                                                                                                           |
| Exercise Room / Yoga, Zumba, etc.                                                                                                                                                                                                                                                                      | Occurs in Multi-purpose rooms throughout                                                                                                                                                                                                                                                                                                                                                                                                     |
| Pool Tables - Size/Number                                                                                                                                                                                                                                                                              | 2 pool tables in room with glass front wall (orig designed as fitness center but considered too visible                                                                                                                                                                                                                                                                                                                                      |
| Ping Pong Tables - Size/Number                                                                                                                                                                                                                                                                         | no                                                                                                                                                                                                                                                                                                                                                                                                                                           |
| Convenience Shower/Toilet Room                                                                                                                                                                                                                                                                         | yes, 1st floor                                                                                                                                                                                                                                                                                                                                                                                                                               |
| Dining Room                                                                                                                                                                                                                                                                                            | yes, large room, need more info                                                                                                                                                                                                                                                                                                                                                                                                              |
| Meals per day                                                                                                                                                                                                                                                                                          | yes, local restaurant comes in 3 times week, can serve 150 at 8 person round tables, lunch for 20-48 people per day                                                                                                                                                                                                                                                                                                                          |
| Commercial Kitchen                                                                                                                                                                                                                                                                                     | Yes.                                                                                                                                                                                                                                                                                                                                                                                                                                         |
| Warming Kitchen                                                                                                                                                                                                                                                                                        | 100,                                                                                                                                                                                                                                                                                                                                                                                                                                         |
| Catering Kitchen                                                                                                                                                                                                                                                                                       |                                                                                                                                                                                                                                                                                                                                                                                                                                              |
| Teaching Kitchen                                                                                                                                                                                                                                                                                       |                                                                                                                                                                                                                                                                                                                                                                                                                                              |
| Café                                                                                                                                                                                                                                                                                                   | ?                                                                                                                                                                                                                                                                                                                                                                                                                                            |
| Rental Facilities                                                                                                                                                                                                                                                                                      | yes, large room but cannot rent kitchen                                                                                                                                                                                                                                                                                                                                                                                                      |
| Multipurpose Rooms                                                                                                                                                                                                                                                                                     | storage closets in room or near in corridor, coat alcoves in corridor                                                                                                                                                                                                                                                                                                                                                                        |
| Number of MP rooms                                                                                                                                                                                                                                                                                     | 1st floor large dividable room (arts/crafts & Exercise) (2), 1 very large mp room for dining, large open space on 2nd floor will be subdividing into rooms in fall                                                                                                                                                                                                                                                                           |
| Largest Size/Capacity/dividable)                                                                                                                                                                                                                                                                       | size tbd,                                                                                                                                                                                                                                                                                                                                                                                                                                    |
| Stage                                                                                                                                                                                                                                                                                                  | yes, built in - lesson learned: should be on opposite side of kitchen                                                                                                                                                                                                                                                                                                                                                                        |
| Art Dooms Charific Facilities                                                                                                                                                                                                                                                                          |                                                                                                                                                                                                                                                                                                                                                                                                                                              |
| Art Rooms - Specific Equipment                                                                                                                                                                                                                                                                         | Yes, first floor                                                                                                                                                                                                                                                                                                                                                                                                                             |
| Art Rooms - Specific Equipment Dedicated Rooms                                                                                                                                                                                                                                                         | Yes, first floor computer lab first floor                                                                                                                                                                                                                                                                                                                                                                                                    |
| Dedicated Rooms Store/Resale Shop                                                                                                                                                                                                                                                                      | computer lab first floor  yes - close to entrance                                                                                                                                                                                                                                                                                                                                                                                            |
| Dedicated Rooms  Store/Resale Shop  Drop in Space - Unprogrammed                                                                                                                                                                                                                                       | computer lab first floor  yes - close to entrance  yes, 1st floor reading/fireplace                                                                                                                                                                                                                                                                                                                                                          |
| Dedicated Rooms  Store/Resale Shop Drop in Space - Unprogrammed Dedicated Volunteer Space                                                                                                                                                                                                              | computer lab first floor  yes - close to entrance  yes, 1st floor reading/fireplace ?                                                                                                                                                                                                                                                                                                                                                        |
| Dedicated Rooms  Store/Resale Shop  Drop in Space - Unprogrammed                                                                                                                                                                                                                                       | computer lab first floor  yes - close to entrance yes, 1st floor reading/fireplace                                                                                                                                                                                                                                                                                                                                                           |
| Dedicated Rooms  Store/Resale Shop Drop in Space - Unprogrammed Dedicated Volunteer Space Storage Rooms Adequate Offices                                                                                                                                                                               | computer lab first floor  yes - close to entrance  yes, 1st floor reading/fireplace ?                                                                                                                                                                                                                                                                                                                                                        |
| Dedicated Rooms  Store/Resale Shop Drop in Space - Unprogrammed Dedicated Volunteer Space Storage Rooms Adequate  Offices  Counseling Social Service Spaces                                                                                                                                            | computer lab first floor  yes - close to entrance yes, 1st floor reading/fireplace ? yes  Veteran's office & conf room first floor 1 st floor?,                                                                                                                                                                                                                                                                                              |
| Dedicated Rooms  Store/Resale Shop Drop in Space - Unprogrammed Dedicated Volunteer Space Storage Rooms Adequate  Offices  Counseling Social Service Spaces Medical Exam Rooms                                                                                                                         | computer lab first floor  yes - close to entrance yes, 1st floor reading/fireplace ? yes  Veteran's office & conf room first floor  1 st floor?, Yes, Wellness room                                                                                                                                                                                                                                                                          |
| Dedicated Rooms  Store/Resale Shop Drop in Space - Unprogrammed Dedicated Volunteer Space Storage Rooms Adequate  Offices  Counseling Social Service Spaces                                                                                                                                            | computer lab first floor  yes - close to entrance yes, 1st floor reading/fireplace ? yes  Veteran's office & conf room first floor 1 st floor?,                                                                                                                                                                                                                                                                                              |
| Dedicated Rooms  Store/Resale Shop Drop in Space - Unprogrammed Dedicated Volunteer Space Storage Rooms Adequate  Offices  Counseling Social Service Spaces Medical Exam Rooms                                                                                                                         | computer lab first floor  yes - close to entrance yes, 1st floor reading/fireplace ? yes  Veteran's office & conf room first floor  1 st floor?, Yes, Wellness room Yes, separate closet  Large patio with BBQ and covered table area, adjacent to public park to                                                                                                                                                                            |
| Dedicated Rooms  Store/Resale Shop Drop in Space - Unprogrammed Dedicated Volunteer Space Storage Rooms Adequate  Offices  Counseling Social Service Spaces Medical Exam Rooms Medical Equipment Storage                                                                                               | computer lab first floor  yes - close to entrance yes, 1st floor reading/fireplace ? yes  Veteran's office & conf room first floor  1 st floor?, Yes, Wellness room Yes, separate closet                                                                                                                                                                                                                                                     |
| Dedicated Rooms  Store/Resale Shop Drop in Space - Unprogrammed Dedicated Volunteer Space Storage Rooms Adequate  Offices  Counseling Social Service Spaces Medical Exam Rooms Medical Equipment Storage  Exterior Program Spaces                                                                      | computer lab first floor  yes - close to entrance yes, 1st floor reading/fireplace ? yes  Veteran's office & conf room first floor  1 st floor?, Yes, Wellness room Yes, separate closet  Large patio with BBQ and covered table area, adjacent to public park to                                                                                                                                                                            |
| Store/Resale Shop Drop in Space - Unprogrammed Dedicated Volunteer Space Storage Rooms Adequate Offices Counseling Social Service Spaces Medical Exam Rooms Medical Equipment Storage Exterior Program Spaces Other Spaces of Note: Serves as Emergency Shelter with generator Used for Other Purposes | computer lab first floor  yes - close to entrance yes, 1st floor reading/fireplace ? yes  Veteran's office & conf room first floor  1 st floor?, Yes, Wellness room Yes, separate closet  Large patio with BBQ and covered table area, adjacent to public park to share services, bocce and horse shoe, greenhouse to be build on property  Yes, large emergency generator(s)  day program - memory/dementia patients 4 hours/1 day per week |
| Store/Resale Shop Drop in Space - Unprogrammed Dedicated Volunteer Space Storage Rooms Adequate Offices Counseling Social Service Spaces Medical Exam Rooms Medical Equipment Storage Exterior Program Spaces Other Spaces of Note: Serves as Emergency Shelter with generator                         | computer lab first floor  yes - close to entrance yes, 1st floor reading/fireplace ? yes  Veteran's office & conf room first floor  1 st floor?, Yes, Wellness room Yes, separate closet  Large patio with BBQ and covered table area, adjacent to public park to share services, bocce and horse shoe, greenhouse to be build on property  Yes, large emergency generator(s)                                                                |