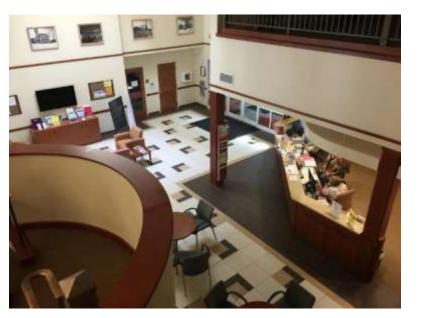

Overall Impression – a large center with high use activities on the first floor. Welcoming Desk and Store visible when entering the center. Two story spaces allow you to have easy orientation to your location in the building on the first and second floors.

A very active center with limited exterior space, with the exception of a very large 2<sup>nd</sup> floor outdoor deck – a great feature. A lot of spots in the center for unprogrammed use on the second floor