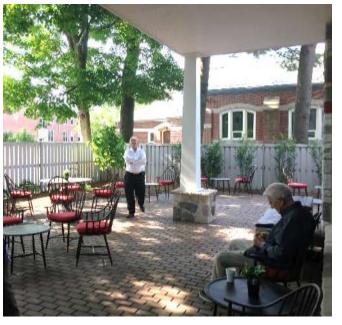

Easy Access to Patio, Limited outdoor activity space

Kitchen can be converted to commercial use. Raised Ceiling in Dining/MP room makes space feel more open, sonotubes in ceiling bringing indirect sunlight

A very active center with limited exterior space, with the exception of a very large 2<sup>nd</sup> floor outdoor deck – a great feature. A lot of spots in the center for unprogrammed use on the second floor

Overall Impression – a large center adjacent to public park land to share amenity spaces. Welcoming spaces on first floor with view of outdoor patio and park as you enter the building.

Took time to understand community needs and budget before

**Donor Tree** 

Covered Patio facing park

Fitness Room

Kitchen access from dining area and exterior

13