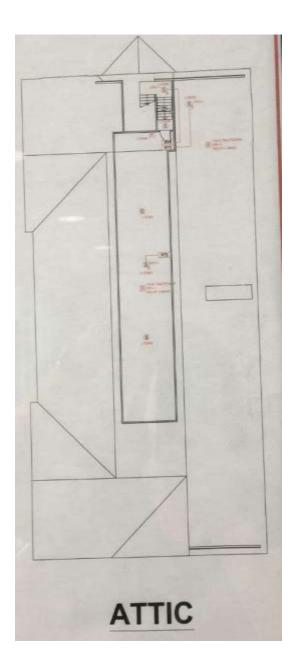

Shelter with generator                         | computer lab first floor  yes - close to entrance yes, 1st floor reading/fireplace ? yes  Veteran's office & conf room first floor  1 st floor?, Yes, Wellness room Yes, separate closet  Large patio with BBQ and covered table area, adjacent to public park to share services, bocce and horse shoe, greenhouse to be build on property  Yes, large emergency generator(s)                                                                |



Overall Impression – a large center adjacent to public park land to share amenity spaces. Welcoming spaces on first floor with view of outdoor patio and park as you enter the building.

Took time to understand community needs and budget before



# Marlborough Council on Aging and Senior Center – Floor Plans









### Marlborough Council on Aging and Senior Center - Notable Features









Pool table in former Fitness room

– use changed when seniors felt
too visible while exercising



Stage located near kitchen entry

Welcoming Front Desk as you walk in the door



**Donor Tree** 



Covered Patio facing park



Fitness Room



Kitchen access from dining area and exterior

13

## Marlborough Council on Aging and Senior Center - Notable Features





Large stair near elevator to encourage use, may be daunting to those with mobility issues.



Overlook landing on stair. A lot of space behind reception desk



Coat Alcoves in Corridors



First floor Store, simple chair rail trim – no grab bars



Open area on second floor to have walls built soon



Medical Equipment Storage



First Floor Welln