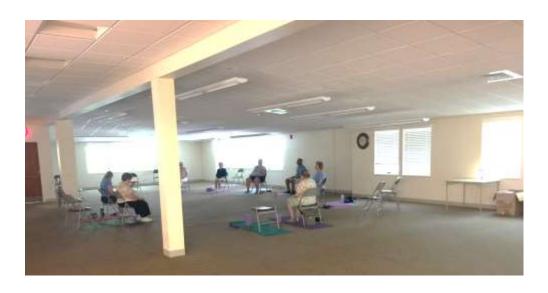

Lunch time dining on smaller side of dividable room, leaving larger room available for use

Seating Alcoves throughout

Automatic roll down dividing wall, more expensive but easier to use and takes up less floor space, needs space above ceiling when fully opened