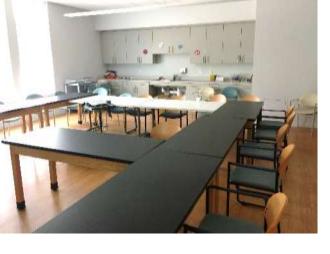

### Marlborough Council on Aging and Senior Center - Notable Features

Pool table in former Fitness room

– use changed when seniors felt
too visible while exercising

Stage located near kitchen entry

Welcoming Front Desk as you walk in the door

**Donor Tree** 

Covered Patio facing park

Fitness Room

Kitchen access from dining area and exterior

13