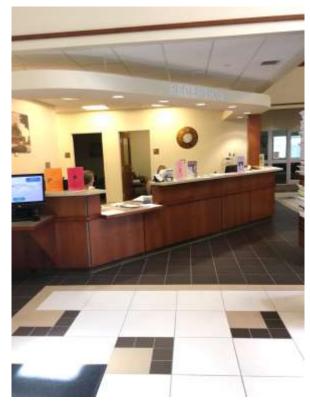

## Tolles Parson Center Wellesley Council on Aging - Notable Features

Welcoming Front Desk with Admin nearby, limited view of entrance - a lot of circulation behind desk

Welcoming Café, Drop-in Space, storage built into dividing partition