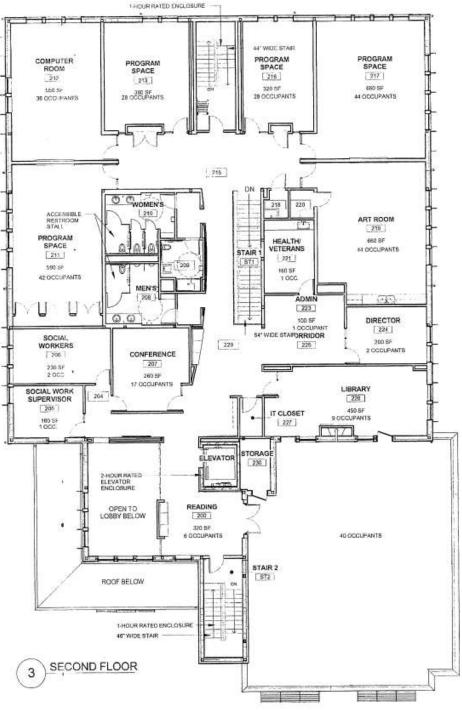

# Needham Center at the Heights & Council on Aging – Site Visit Notes

| Hours                                                            | Monday - Friday Programs 9:00 am to 4:00 pm, confirm 7:00pm m/w and weekend hours                                |
|------------------------------------------------------------------|------------------------------------------------------------------------------------------------------------------|
| Number of people per day                                         | 125-150                                                                                                          |
| Senior Center Only                                               | Yes                                                                                                              |
| Welcome Desk Visible as enter                                    | Yes                                                                                                              |
| Administrative Suite                                             | Yes, on 2nd floor                                                                                                |
| Stairs                                                           | Yes, one run with intermed landing - could be daunting if mobility issues                                        |
| wall - protection, handrails/lean rails                          | no corner guard, some dings in GWB, True grab rail - oak                                                         |
| Seating Alcoves                                                  | 2nd floor corridor                                                                                               |
| Fitness Center - Exercise Machines/Weights Dance Floor           | Yes, 1st floor, \$25/month, approx 14/15 stations                                                                |
| Exercise Room / Yoga, Zumba, etc.                                | Occurs in Multi-purpose rooms throughout                                                                         |
| Pool Tables - Size/Number                                        | 2 pool tables                                                                                                    |
| Ping Pong Tables - Size/Number                                   | 1 table (another stored in basement)                                                                             |
| Convenience Shower/Toilet Room                                   | yes, 2nd floor                                                                                                   |
|                                                                  |                                                                                                                  |
| Dining Room  Meals per day                                       | Occurs in large MP room - see below brought in by Springwell, 9 round 5 person tables 45 for lunch, fully opened |
|                                                                  | 150                                                                                                              |
| Commercial Kitchen Warming Kitchen                               | Yes                                                                                                              |
| Catering Kitchen                                                 |                                                                                                                  |
| Teaching Kitchen                                                 | Yes, mostly demonstrations in kitchen around large island table                                                  |
| Café                                                             | counter in front of kitchen can be used for coffee, etc.                                                         |
| Rental Facilities                                                | yes, kitchen large room                                                                                          |
|                                                                  |                                                                                                                  |
| Multipurpose Rooms                                               | storage closets in room or near in corridor, coat alcoves in corridor                                            |
| Number of MP rooms                                               | 1st floor - large dividable space (2), 2nd floor 5 + art room, conf room                                         |
| Largest Size/Capacity/dividable)                                 | 3,000 sf, seats 250. Divides into smaller side near kitchen and large side near entrance                         |
| Stage                                                            | no                                                                                                               |
| Art Rooms - Specific Equipment                                   | Yes, with sink                                                                                                   |
| Dedicated Rooms                                                  | pool/ping pong/computers/game room + computer room 2nd floor                                                     |
| Store/Resale Shop                                                | Yes, visible from entrance                                                                                       |
| Drop in Space - Unprogrammed                                     | yes, 2nd floor reading/fireplace & jigsaw/game area near deck entrance                                           |
| Dedicated Volunteer Space                                        | room behind desk                                                                                                 |
| Storage Rooms Adequate                                           | appears to be                                                                                                    |
| Offices                                                          | Volunteer/Shine Dir,/Assoc Dir Transport offices behind welcome desk, Exec dir upstairs.                         |
| Counseling Social Service Spaces                                 | Social Worker & Supervisor upstairs for privacy                                                                  |
| Medical Exam Rooms                                               | yes, blood pressure/vision testing 2nd floor near exec. Dir                                                      |
| Medical Equipment Storage  Exterior Program Spaces               | in basement  Yes, large deck on 2nd floor with raised accessible garden beds, bbq's and concerts                 |
| Other Spaces of Note:                                            |                                                                                                                  |
| Other Spaces of Note: Serves as Emergency Shelter with generator | Emergency Generator, not emerg shelter but dpw workers spend night                                               |
| Used for Other Purposes                                          | during storms rental space, other to be confirmed                                                                |
| Security                                                         | Toniai space, other to be confirmed                                                                              |
| Other Features                                                   |                                                                                                                  |

Overall Impression – a large center with high use activities on the first floor. Welcoming Desk and Store visible when entering the center. Two story spaces allow you to have easy orientation to your location in the building on the first and second floors.

A very active center with limited exterior space, with the exception of a very large 2<sup>nd</sup> floor outdoor deck – a great feature. A lot of spots in the center for unprogrammed use on the second floor

#### Needham Center at the Heights & Council on Aging – Notable Features

Welcoming Front Desk as you walk in the door

Store visible from entrance

Large commercial kitchen with teaching island in the middle

Lunch time dining on smaller side of dividable room, leaving larger room available for use

Seating Alcoves throughout

Automatic roll down dividing wall, more expensive but easier to use and takes up less floor space, needs space above ceiling when fully opened

#### Needham Center at the Heights & Council on Aging – Notable Features

Large stair near elevator to encourage use, may be daunting to those with mobility issues. Gate closes at top landing to limit access to 2<sup>nd</sup> floor when not needed

Dedicated Computer room for classes and drop-in use

Drop in space and built in benches

Companion Bathroom

Different types of Multipurpose rooms

Large Outdoor deck with raised gardening beds, bbq and concerts

True handrail used throughout

Room for nurses

**ARCHITECTS** 