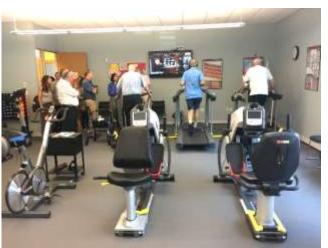

Game room with card tables and 2 pool tables for competitions

Fitness and dance room overlooks lower level Multi-purpose room. Some equipment able to be used by those in wheelchairs. Dance floor limited by size