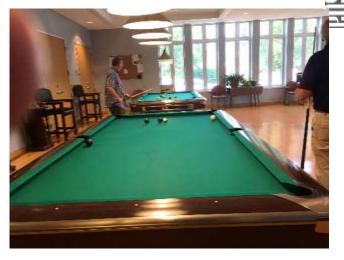

Game room with card tables and 2 pool tables for competitions

Fitness and dance room overlooks lower level Multi-purpose room. Some equipment able to be used by those in wheelchairs. Dance floor limited by size