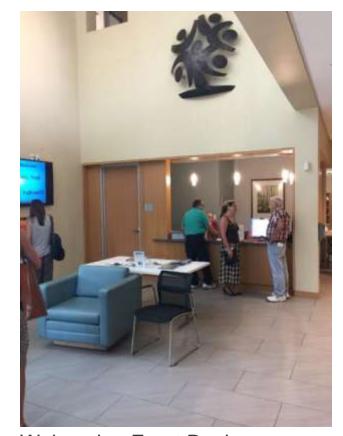

# Needham Center at the Heights & Council on Aging – Site Visit Notes

| Hours                                                            | Monday - Friday Programs 9:00 am to 4:00 pm, confirm 7:00pm m/w and weekend hours                                |
|------------------------------------------------------------------|------------------------------------------------------------------------------------------------------------------|
| Number of people per day                                         | 125-150                                                                                                          |
| Senior Center Only                                               | Yes                                                                                                              |
| Welcome Desk Visible as enter                                    | Yes                                                                                                              |
| Administrative Suite                                             | Yes, on 2nd floor                                                                                                |
| Stairs                                                           | Yes, one run with intermed landing - could be daunting if mobility issues                                        |
| wall - protection, handrails/lean rails                          | no corner guard, some dings in GWB, True grab rail - oak                                                         |
| Seating Alcoves                                                  | 2nd floor corridor                                                                                               |
| Fitness Center - Exercise Machines/Weights Dance Floor           | Yes, 1st floor, \$25/month, approx 14/15 stations                                                                |
| Exercise Room / Yoga, Zumba, etc.                                | Occurs in Multi-purpose rooms throughout                                                                         |
| Pool Tables - Size/Number                                        | 2 pool tables                                                                                                    |
| Ping Pong Tables - Size/Number                                   | 1 table (another stored in basement)                                                                             |
| Convenience Shower/Toilet Room                                   | yes, 2nd floor                                                                                                   |
|                                                                  |                                                                                                                  |
| Dining Room  Meals per day                                       | Occurs in large MP room - see below brought in by Springwell, 9 round 5 person tables 45 for lunch, fully opened |
|                                                                  | 150                                                                                                              |
| Commercial Kitchen Warming Kitchen                               | Yes                                                                                                              |
| Catering Kitchen                                                 |                                                                                                                  |
| Teaching Kitchen                                                 | Yes, mostly demonstrations in kitchen around large island table                                                  |
| Café                                                             | counter in front of kitchen can be used for coffee, etc.                                                         |
| Rental Facilities                                                | yes, kitchen large room                                                                                          |
|                                                                  |                                                                                                                  |
| Multipurpose Rooms                                               | storage closets in room or near in corridor, coat alcoves in corridor                                            |
| Number of MP rooms                                               | 1st floor - large dividable space (2), 2nd floor 5 + art room, conf room                                         |
| Largest Size/Capacity/dividable)                                 | 3,000 sf, seats 250. Divides into smaller side near kitchen and large side near entrance                         |
| Stage                                                            | no                                                                                                               |
| Art Rooms - Specific Equipment                                   | Yes, with sink                                                                                                   |
| Dedicated Rooms                                                  | pool/ping pong/computers/game room + computer room 2nd floor                                                     |
| Store/Resale Shop                                                | Yes, visible from entrance                                                                                       |
| Drop in Space - Unprogrammed                                     | yes, 2nd floor reading/fireplace & jigsaw/game area near deck entrance                                           |
| Dedicated Volunteer Space                                        | room behind desk                                                                                                 |
| Storage Rooms Adequate                                           | appears to be                                                                                                    |
| Offices                                                          | Volunteer/Shine Dir,/Assoc Dir Transport offices behind welcome desk, Exec dir upstairs.                         |
| Counseling Social Service Spaces                                 | Social Worker & Supervisor upstairs for privacy                                                                  |
| Medical Exam Rooms                                               | yes, blood pressure/vision testing 2nd floor near exec. Dir                                                      |
| Medical Equipment Storage  Exterior Program Spaces               | in basement  Yes, large deck on 2nd floor with raised accessible garden beds, bbq's and concerts                 |
| Other Spaces of Note:                                            |                                                                                                                  |
| Other Spaces of Note: Serves as Emergency Shelter with generator | Emergency Generator, not emerg shelter but dpw workers spend night                                               |
| Used for Other Purposes                                          | during storms rental space, other to be confirmed                                                                |
| Security                                                         | Toniai space, other to be confirmed                                                                              |
| Other Features                                                   |                                                                                                                  |

Overall Impression – a large center with high use activities on the first floor. Welcoming Desk and Store visible when entering the center. Two story spaces allow you to have easy orientation to your location in the building on the first and second floors.