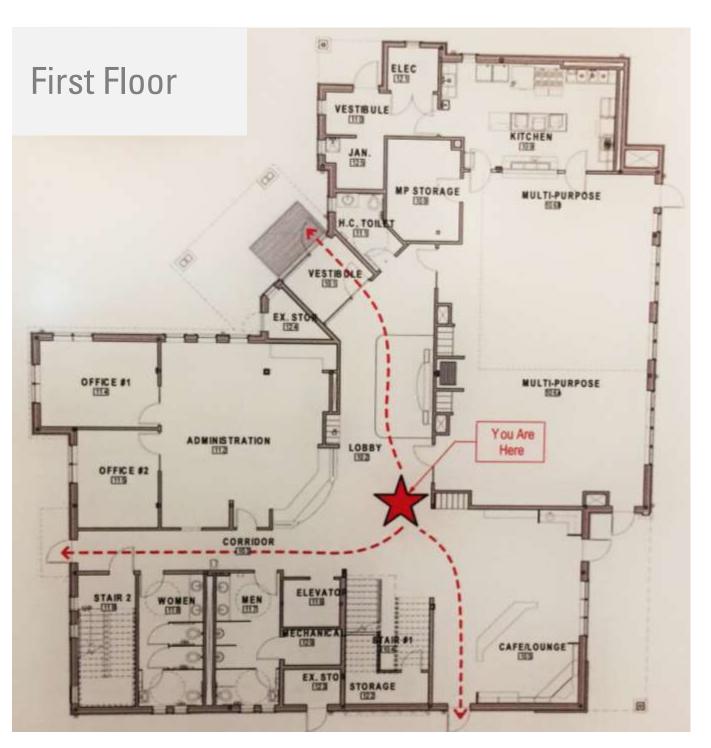

# Tolles Parson Center Wellesley Council on Aging - Floor Plans

## Tolles Parson Center Wellesley Council on Aging - Notable Features

Welcoming Front Desk with Admin nearby, limited view of entrance - a lot of circulation behind desk

Welcoming Café, Drop-in Space, storage built into dividing partition

Easy Access to Patio, Limited outdoor activity space

Kitchen can be converted to commercial use. Raised Ceiling in Dining/MP room makes space feel more open, sonotubes in ceiling bringing indirect sunlight