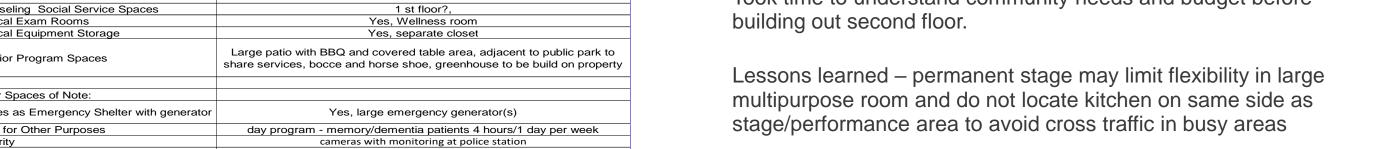

### Marlborough Council on Aging and Senior Center – Site Visit Notes

| Hours                                                                                                                                                                                                                                                                                                  | Monday - Friday 8:00 am to 4:00 pm, Tuesday to 7:00 pm                                                                                                                                                                                                                                                                                                                                                                                       |
|--------------------------------------------------------------------------------------------------------------------------------------------------------------------------------------------------------------------------------------------------------------------------------------------------------|----------------------------------------------------------------------------------------------------------------------------------------------------------------------------------------------------------------------------------------------------------------------------------------------------------------------------------------------------------------------------------------------------------------------------------------------|
| Number of people per day                                                                                                                                                                                                                                                                               | 200 (will open to 50 year olds in the fall)                                                                                                                                                                                                                                                                                                                                                                                                  |
| Senior Center Only                                                                                                                                                                                                                                                                                     | Yes, built on municipal land so did not included in project costs                                                                                                                                                                                                                                                                                                                                                                            |
| Welcome Desk Visible as enter                                                                                                                                                                                                                                                                          | Yes                                                                                                                                                                                                                                                                                                                                                                                                                                          |
| Administrative Suite                                                                                                                                                                                                                                                                                   | Yes, 5 offices, copy area and Staff Toilet behind Welcome Desk                                                                                                                                                                                                                                                                                                                                                                               |
| Stairs                                                                                                                                                                                                                                                                                                 | Yes, one run with intermed landing - could be daunting if mobility issues                                                                                                                                                                                                                                                                                                                                                                    |
| wall - protection, handrails/lean rails                                                                                                                                                                                                                                                                | wood chair rail, no hand or lean rail, no corner guards                                                                                                                                                                                                                                                                                                                                                                                      |
| Seating Alcoves                                                                                                                                                                                                                                                                                        | yes, 1st floor                                                                                                                                                                                                                                                                                                                                                                                                                               |
| Fitness Center - Exercise Machines/Weights                                                                                                                                                                                                                                                             | Yes, approx 8 machines                                                                                                                                                                                                                                                                                                                                                                                                                       |
| Dance Floor                                                                                                                                                                                                                                                                                            | no                                                                                                                                                                                                                                                                                                                                                                                                                                           |
| Exercise Room / Yoga, Zumba, etc.                                                                                                                                                                                                                                                                      | Occurs in Multi-purpose rooms throughout                                                                                                                                                                                                                                                                                                                                                                                                     |
| Pool Tables - Size/Number                                                                                                                                                                                                                                                                              | 2 pool tables in room with glass front wall (orig designed as fitness center but considered too visible                                                                                                                                                                                                                                                                                                                                      |
| Ping Pong Tables - Size/Number                                                                                                                                                                                                                                                                         | no                                                                                                                                                                                                                                                                                                                                                                                                                                           |
| Convenience Shower/Toilet Room                                                                                                                                                                                                                                                                         | yes, 1st floor                                                                                                                                                                                                                                                                                                                                                                                                                               |
| Dining Room                                                                                                                                                                                                                                                                                            | yes, large room, need more info                                                                                                                                                                                                                                                                                                                                                                                                              |
| Meals per day                                                                                                                                                                                                                                                                                          | yes, local restaurant comes in 3 times week, can serve 150 at 8 person round tables, lunch for 20-48 people per day                                                                                                                                                                                                                                                                                                                          |
| Commercial Kitchen                                                                                                                                                                                                                                                                                     | Yes.                                                                                                                                                                                                                                                                                                                                                                                                                                         |
| Warming Kitchen                                                                                                                                                                                                                                                                                        | 100,                                                                                                                                                                                                                                                                                                                                                                                                                                         |
| Catering Kitchen                                                                                                                                                                                                                                                                                       |                                                                                                                                                                                                                                                                                                                                                                                                                                              |
| Teaching Kitchen                                                                                                                                                                                                                                                                                       |                                                                                                                                                                                                                                                                                                                                                                                                                                              |
| Café                                                                                                                                                                                                                                                                                                   | ?                                                                                                                                                                                                                                                                                                                                                                                                                                            |
| Rental Facilities                                                                                                                                                                                                                                                                                      | yes, large room but cannot rent kitchen                                                                                                                                                                                                                                                                                                                                                                                                      |
| Multipurpose Rooms                                                                                                                                                                                                                                                                                     | storage closets in room or near in corridor, coat alcoves in corridor                                                                                                                                                                                                                                                                                                                                                                        |
| Number of MP rooms                                                                                                                                                                                                                                                                                     | 1st floor large dividable room (arts/crafts & Exercise) (2), 1 very large mp room for dining, large open space on 2nd floor will be subdividing into rooms in fall                                                                                                                                                                                                                                                                           |
| Largest Size/Capacity/dividable)                                                                                                                                                                                                                                                                       | size tbd,                                                                                                                                                                                                                                                                                                                                                                                                                                    |
| Stage                                                                                                                                                                                                                                                                                                  | yes, built in - lesson learned: should be on opposite side of kitchen                                                                                                                                                                                                                                                                                                                                                                        |
| Art Dooms Charific Facilities                                                                                                                                                                                                                                                                          |                                                                                                                                                                                                                                                                                                                                                                                                                                              |
| Art Rooms - Specific Equipment                                                                                                                                                                                                                                                                         | Yes, first floor                                                                                                                                                                                                                                                                                                                                                                                                                             |
| Art Rooms - Specific Equipment Dedicated Rooms                                                                                                                                                                                                                                                         | Yes, first floor computer lab first floor                                                                                                                                                                                                                                                                                                                                                                                                    |
| Dedicated Rooms Store/Resale Shop                                                                                                                                                                                                                                                                      | computer lab first floor  yes - close to entrance                                                                                                                                                                                                                                                                                                                                                                                            |
| Dedicated Rooms  Store/Resale Shop  Drop in Space - Unprogrammed                                                                                                                                                                                                                                       | computer lab first floor  yes - close to entrance  yes, 1st floor reading/fireplace                                                                                                                                                                                                                                                                                                                                                          |
| Dedicated Rooms  Store/Resale Shop Drop in Space - Unprogrammed Dedicated Volunteer Space                                                                                                                                                                                                              | computer lab first floor  yes - close to entrance  yes, 1st floor reading/fireplace ?                                                                                                                                                                                                                                                                                                                                                        |
| Dedicated Rooms  Store/Resale Shop  Drop in Space - Unprogrammed                                                                                                                                                                                                                                       | computer lab first floor  yes - close to entrance yes, 1st floor reading/fireplace                                                                                                                                                                                                                                                                                                                                                           |
| Dedicated Rooms  Store/Resale Shop Drop in Space - Unprogrammed Dedicated Volunteer Space Storage Rooms Adequate Offices                                                                                                                                                                               | computer lab first floor  yes - close to entrance  yes, 1st floor reading/fireplace ?                                                                                                                                                                                                                                                                                                                                                        |
| Dedicated Rooms  Store/Resale Shop Drop in Space - Unprogrammed Dedicated Volunteer Space Storage Rooms Adequate  Offices  Counseling Social Service Spaces                                                                                                                                            | computer lab first floor  yes - close to entrance yes, 1st floor reading/fireplace ? yes  Veteran's office & conf room first floor 1 st floor?,                                                                                                                                                                                                                                                                                              |
| Dedicated Rooms  Store/Resale Shop Drop in Space - Unprogrammed Dedicated Volunteer Space Storage Rooms Adequate  Offices  Counseling Social Service Spaces Medical Exam Rooms                                                                                                                         | computer lab first floor  yes - close to entrance yes, 1st floor reading/fireplace ? yes  Veteran's office & conf room first floor  1 st floor?, Yes, Wellness room                                                                                                                                                                                                                                                                          |
| Dedicated Rooms  Store/Resale Shop Drop in Space - Unprogrammed Dedicated Volunteer Space Storage Rooms Adequate  Offices  Counseling Social Service Spaces                                                                                                                                            | computer lab first floor  yes - close to entrance yes, 1st floor reading/fireplace ? yes  Veteran's office & conf room first floor 1 st floor?,                                                                                                                                                                                                                                                                                              |
| Dedicated Rooms  Store/Resale Shop Drop in Space - Unprogrammed Dedicated Volunteer Space Storage Rooms Adequate  Offices  Counseling Social Service Spaces Medical Exam Rooms                                                                                                                         | computer lab first floor  yes - close to entrance yes, 1st floor reading/fireplace ? yes  Veteran's office & conf room first floor  1 st floor?, Yes, Wellness room Yes, separate closet  Large patio with BBQ and covered table area, adjacent to public park to                                                                                                                                                                            |
| Dedicated Rooms  Store/Resale Shop Drop in Space - Unprogrammed Dedicated Volunteer Space Storage Rooms Adequate  Offices  Counseling Social Service Spaces Medical Exam Rooms Medical Equipment Storage                                                                                               | computer lab first floor  yes - close to entrance yes, 1st floor reading/fireplace ? yes  Veteran's office & conf room first floor  1 st floor?, Yes, Wellness room Yes, separate closet                                                                                                                                                                                                                                                     |
| Dedicated Rooms  Store/Resale Shop Drop in Space - Unprogrammed Dedicated Volunteer Space Storage Rooms Adequate  Offices  Counseling Social Service Spaces Medical Exam Rooms Medical Equipment Storage  Exterior Program Spaces                                                                      | computer lab first floor  yes - close to entrance yes, 1st floor reading/fireplace ? yes  Veteran's office & conf room first floor  1 st floor?, Yes, Wellness room Yes, separate closet  Large patio with BBQ and covered table area, adjacent to public park to                                                                                                                                                                            |
| Store/Resale Shop Drop in Space - Unprogrammed Dedicated Volunteer Space Storage Rooms Adequate Offices Counseling Social Service Spaces Medical Exam Rooms Medical Equipment Storage Exterior Program Spaces Other Spaces of Note: Serves as Emergency Shelter with generator Used for Other Purposes | computer lab first floor  yes - close to entrance yes, 1st floor reading/fireplace ? yes  Veteran's office & conf room first floor  1 st floor?, Yes, Wellness room Yes, separate closet  Large patio with BBQ and covered table area, adjacent to public park to share services, bocce and horse shoe, greenhouse to be build on property  Yes, large emergency generator(s)  day program - memory/dementia patients 4 hours/1 day per week |
| Store/Resale Shop Drop in Space - Unprogrammed Dedicated Volunteer Space Storage Rooms Adequate Offices Counseling Social Service Spaces Medical Exam Rooms Medical Equipment Storage Exterior Program Spaces Other Spaces of Note: Serves as Emergency Shelter with generator                         | computer lab first floor  yes - close to entrance yes, 1st floor reading/fireplace ? yes  Veteran's office & conf room first floor  1 st floor?, Yes, Wellness room Yes, separate closet  Large patio with BBQ and covered table area, adjacent to public park to share services, bocce and horse shoe, greenhouse to be build on property  Yes, large emergency generator(s)                                                                |

Overall Impression – a large center adjacent to public park land to share amenity spaces. Welcoming spaces on first floor with view of outdoor patio and park as you enter the building.

Took time to understand community needs and budget before