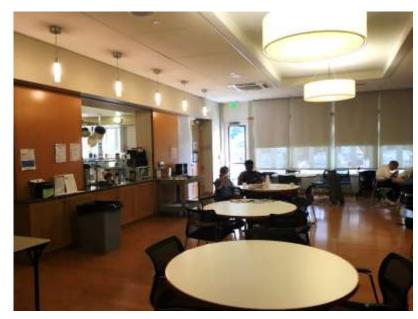

## Tolles Parson Center Wellesley Council on Aging - Notable Features

Welcoming Front Desk with Admin nearby, limited view of entrance - a lot of circulation behind desk

Welcoming Café, Drop-in Space, storage built into dividing partition

Easy Access to Patio, Limited outdoor activity space

Kitchen can be converted to commercial use. Raised Ceiling in Dining/MP room makes space feel more open, sonotubes in ceiling bringing indirect sunlight