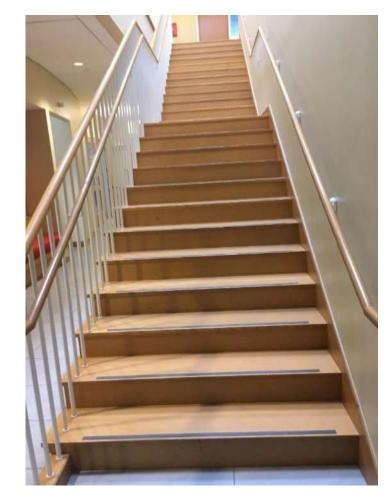

### Tolles Parson Center Wellesley Council on Aging - Notable Features

Comfortable stair to use, low riser height and visible tread definition. Window seat welcoming for chatting or resting while using the stairs