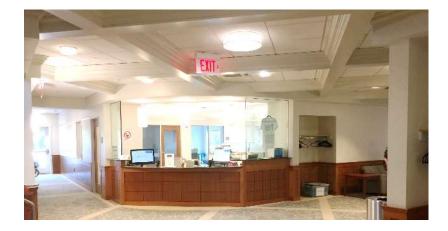

## Tolles Parson Center Wellesley Council on Aging - Notable Features

Welcoming Front Desk with Admin nearby, limited view of entrance - a lot of circulation behind desk

Welcoming Café, Drop-in Space, storage built into dividing partition

# Tolles Parson Center Wellesley Council on Aging – Site Visit Notes

| Houro                                      | Monday, Friday 0:00 am to 4:00 pm                                                     |
|--------------------------------------------|---------------------------------------------------------------------------------------|
| Hours                                      | Monday - Friday 9:00 am to 4:00 pm                                                    |
| Number of people per day                   | 60+ need to confirm (63% increase since opening)                                      |
| Senior Center Only                         | Yes                                                                                   |
| Welcome Desk Visible as enter              | No - around corner, no remote view/cameras                                            |
| Administrative Suite                       | Yes, 2 offices behind Welcome Desk                                                    |
| Stairs                                     | Switchback stair with window seat at intermediate landing, shallow risers for comfort |
| wall - protection, handrails/lean rails    | Wood wainscot, no corner guards, lean rail                                            |
| Seating Alcoves                            | on stair landing                                                                      |
| Fitness Center - Exercise Machines/Weights | Yes, 2nd floor, 8 stations, overlooks multipurpose/dining room,                       |
| Dance Floor                                | Yes, adjacent to machines - too small                                                 |
| Exercise Room / Yoga, Zumba, etc.          | Occurs in Multi-purpose rooms throughout                                              |
|                                            |                                                                                       |
| Pool Tables - Size/Number                  | Yes, 2 pool tables. In game room with card tables                                     |
| Ping Pong Tables - Size/Number             | No, but receives a lot of inquiries                                                   |
| Convenience Shower/Toilet Room             | yes, near fitness machines                                                            |
| Convenience Shower/ Foliet Room            | yes, near nuless machines                                                             |
| Dining Room                                | Occurs in large MP room - see below                                                   |
| Meals per day                              | can serve 30, typically 18 to 20 around 5 person round tables                         |
| Commercial Kitchen                         |                                                                                       |
| Warming Kitchen                            |                                                                                       |
| Catering Kitchen                           | yes, need enhanced storage and refrigeration to be commercial                         |
| Teaching Kitchen                           |                                                                                       |
| Café                                       | yes, coffee bar, informal seating, fireplace                                          |
| Rental Facilities                          | no                                                                                    |
|                                            |                                                                                       |
| Multipurpose Rooms                         | all mp rooms have sinks and coat alcoves, good storage adjacent                       |
| Number of MP rooms                         | 1st floor -large dividable space (2), 2nd floor 1 dividable room (2) + 2 rms          |
| Largest Size/Capacity/dividable)           | approx. 1,200 (800sf + 400sf) dividable, when fully open 100 for fitness, 80          |
|                                            | for dining                                                                            |
| Stage                                      | no no                                                                                 |
| Art Rooms - Specific Equipment             | Craft room has large storage closet                                                   |
| Dedicated Rooms                            | Card/Game Room (where pool tables located                                             |
| Store/Resale Shop                          | no                                                                                    |
| Drop in Space - Unprogrammed               | yes, outdoor patio, café/fireplace                                                    |
| Dedicated Volunteer Space                  | work at front desk                                                                    |
| Storage Rooms Adequate                     | Yes - very well designed and near rooms where needed                                  |
| Offices                                    | 1st floor behind welcome desk                                                         |
| Counseling Social Service Spaces           | 1 social service room on 2nd floor for privacy                                        |
| Medical Exam Rooms                         | no                                                                                    |
| Medical Equipment Storage                  |                                                                                       |
| Exterior Program Spaces                    | outside patio, limited space for activates - use nearby park                          |
| Other Spaces of Note:                      |                                                                                       |
| Serves as Emergency Shelter with generator | No. no emergency generator                                                            |
|                                            | No, no emergency generator                                                            |
| Used for Other Purposes Security           | Some community meetings with cable access, polling station                            |
| Other Features                             |                                                                                       |