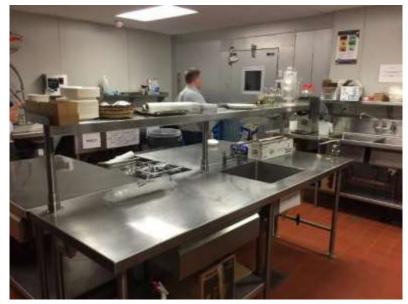

#### Needham Center at the Heights & Council on Aging – Notable Features

Welcoming Front Desk as you walk in the door

Store visible from entrance

Large commercial kitchen with teaching island in the middle