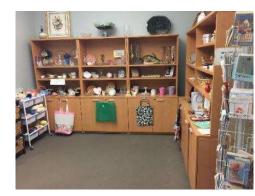

# Needham Center at the Heights & Council on Aging – Site Visit Notes

| Hours                                                            | Monday - Friday Programs 9:00 am to 4:00 pm, confirm 7:00pm m/w and weekend hours                                |
|------------------------------------------------------------------|------------------------------------------------------------------------------------------------------------------|
| Number of people per day                                         | 125-150                                                                                                          |
| Senior Center Only                                               | Yes                                                                                                              |
| Welcome Desk Visible as enter                                    | Yes                                                                                                              |
| Administrative Suite                                             | Yes, on 2nd floor                                                                                                |
| Stairs                                                           | Yes, one run with intermed landing - could be daunting if mobility issues                                        |
| wall - protection, handrails/lean rails                          | no corner guard, some dings in GWB, True grab rail - oak                                                         |
| Seating Alcoves                                                  | 2nd floor corridor                                                                                               |
| Fitness Center - Exercise Machines/Weights Dance Floor           | Yes, 1st floor, \$25/month, approx 14/15 stations                                                                |
| Exercise Room / Yoga, Zumba, etc.                                | Occurs in Multi-purpose rooms throughout                                                                         |
| Pool Tables - Size/Number                                        | 2 pool tables                                                                                                    |
| Ping Pong Tables - Size/Number                                   | 1 table (another stored in basement)                                                                             |
| Convenience Shower/Toilet Room                                   | yes, 2nd floor                                                                                                   |
|                                                                  |                                                                                                                  |
| Dining Room  Meals per day                                       | Occurs in large MP room - see below brought in by Springwell, 9 round 5 person tables 45 for lunch, fully opened |
|                                                                  | 150                                                                                                              |
| Commercial Kitchen Warming Kitchen                               | Yes                                                                                                              |
| Catering Kitchen                                                 |                                                                                                                  |
| Teaching Kitchen                                                 | Yes, mostly demonstrations in kitchen around large island table                                                  |
| Café                                                             | counter in front of kitchen can be used for coffee, etc.                                                         |
| Rental Facilities                                                | yes, kitchen large room                                                                                          |
|                                                                  |                                                                                                                  |
| Multipurpose Rooms                                               | storage closets in room or near in corridor, coat alcoves in corridor                                            |
| Number of MP rooms                                               | 1st floor - large dividable space (2), 2nd floor 5 + art room, conf room                                         |
| Largest Size/Capacity/dividable)                                 | 3,000 sf, seats 250. Divides into smaller side near kitchen and large side near entrance                         |
| Stage                                                            | no                                                                                                               |
| Art Rooms - Specific Equipment                                   | Yes, with sink                                                                                                   |
| Dedicated Rooms                                                  | pool/ping pong/computers/game room + computer room 2nd floor                                                     |
| Store/Resale Shop                                                | Yes, visible from entrance                                                                                       |
| Drop in Space - Unprogrammed                                     | yes, 2nd floor reading/fireplace & jigsaw/game area near deck entrance                                           |
| Dedicated Volunteer Space                                        | room behind desk                                                                                                 |
| Storage Rooms Adequate                                           | appears to be                                                                                                    |
| Offices                                                          | Volunteer/Shine Dir,/Assoc Dir Transport offices behind welcome desk, Exec dir upstairs.                         |
| Counseling Social Service Spaces                                 | Social Worker & Supervisor upstairs for privacy                                                                  |
| Medical Exam Rooms                                               | yes, blood pressure/vision testing 2nd floor near exec. Dir                                                      |
| Medical Equipment Storage  Exterior Program Spaces               | in basement  Yes, large deck on 2nd floor with raised accessible garden beds, bbq's and concerts                 |
| Other Spaces of Note:                                            |                                                                                                                  |
| Other Spaces of Note: Serves as Emergency Shelter with generator | Emergency Generator, not emerg shelter but dpw workers spend night                                               |
| Used for Other Purposes                                          | during storms rental space, other to be confirmed                                                                |
| Security                                                         | Toniai space, other to be confirmed                                                                              |
| Other Features                                                   |                                                                                                                  |

#### Needham Center at the Heights & Council on Aging – Notable Features

Welcoming Front Desk as you walk in the door

Store visible from entrance

Large commercial kitchen with teaching island in the middle