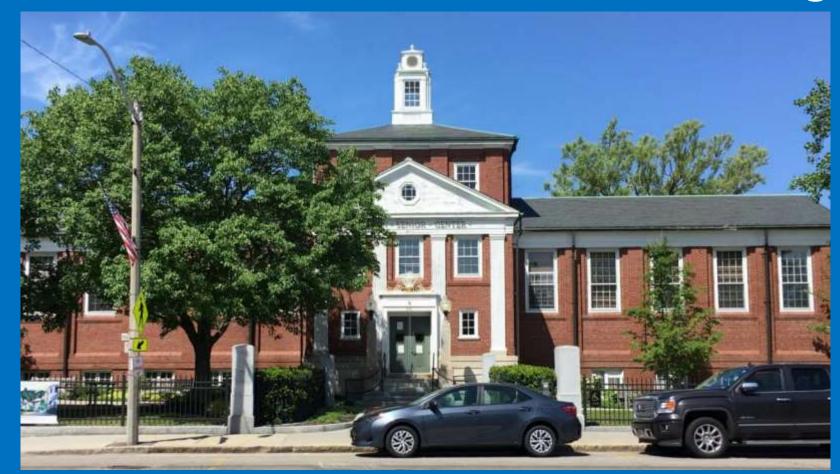

#### Data Comparison

Newton Council on Aging – The Senior Center 345 Walnut Street, Newton, MA

- ~ 11,298 sf (2 1/2 flrs.)
- Current Population 2010 Census: 85,146 (87,018\*\*)
- Age 60+ population 2010
   Census: 18,636 (19,230\*\*)
   21.8% of Total Population (22.1%\*\*)
- SF per Senior over 60 = .6 (2010 Census) (.58\*\*)
- Projected Population Change over 65 years old from 2010 to 2030: 61% to 63% \*