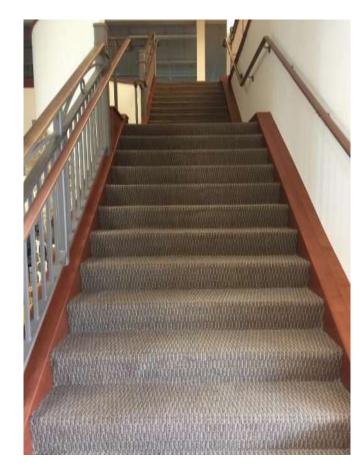

#### Needham Center at the Heights & Council on Aging – Notable Features

Large stair near elevator to encourage use, may be daunting to those with mobility issues. Gate closes at top landing to limit access to 2<sup>nd</sup> floor when not needed

## Marlborough Council on Aging and Senior Center - Notable Features

Large stair near elevator to encourage use, may be daunting to those with mobility issues.

Overlook landing on stair. A lot of space behind reception desk