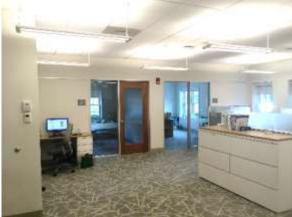

#### Needham Center at the Heights & Council on Aging – Notable Features

Welcoming Front Desk as you walk in the door

Store visible from entrance

Large commercial kitchen with teaching island in the middle