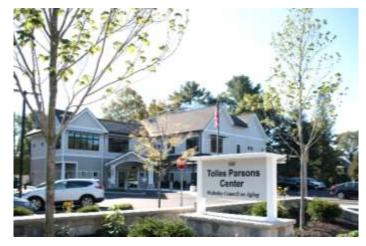

Wellesley – Tolles Parson Center: Wellesley Counsel on Aging 2017 500 Washington Street, Wellesley, MA

- ~ 13,096 sf (2 floors + attic)
   \$7.2 M project costs (\$9.7M total)
- Current Population 2010 Census: 27,982
- Age 60+ population 2010
   Census: 5,429
   19.4% of Total Population
- SF per Senior over 60 = 2.4 (2010 Census)
- Projected Population Change over 65 years old from 2010 to 2030: 46% to 48% \*