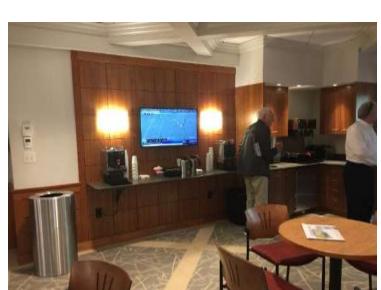

## Tolles Parson Center Wellesley Council on Aging - Notable Features

Welcoming Front Desk with Admin nearby, limited view of entrance - a lot of circulation behind desk

Welcoming Café, Drop-in Space, storage built into dividing partition

Easy Access to Patio, Limited outdoor activity space

Kitchen can be converted to commercial use. Raised Ceiling in Dining/MP room makes space feel more open, sonotubes in ceiling bringing indirect sunlight