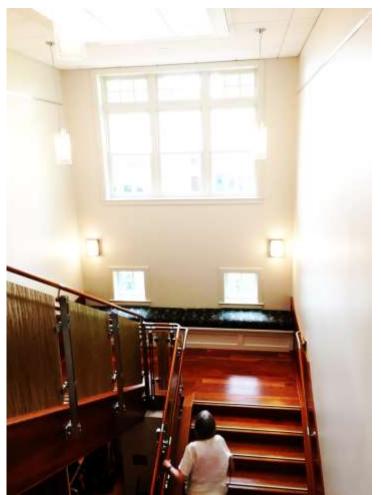

### Tolles Parson Center Wellesley Council on Aging - Notable Features

Comfortable stair to use, low riser height and visible tread definition. Window seat welcoming for chatting or resting while using the stairs

#### Needham Center at the Heights & Council on Aging – Notable Features

Large stair near elevator to encourage use, may be daunting to those with mobility issues. Gate closes at top landing to limit access to 2<sup>nd</sup> floor when not needed

## Marlborough Council on Aging and Senior Center - Notable Features

Large stair near elevator to encourage use, may be daunting to those with mobility issues.

Overlook landing on stair. A lot of space behind reception desk