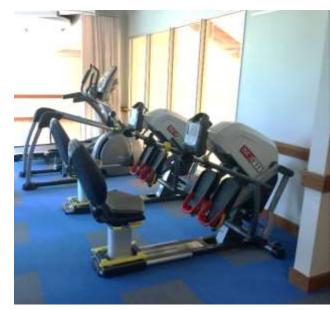

Game room with card tables and 2 pool tables for competitions

Fitness and dance room overlooks lower level Multi-purpose room. Some equipment able to be used by those in wheelchairs. Dance floor limited by size