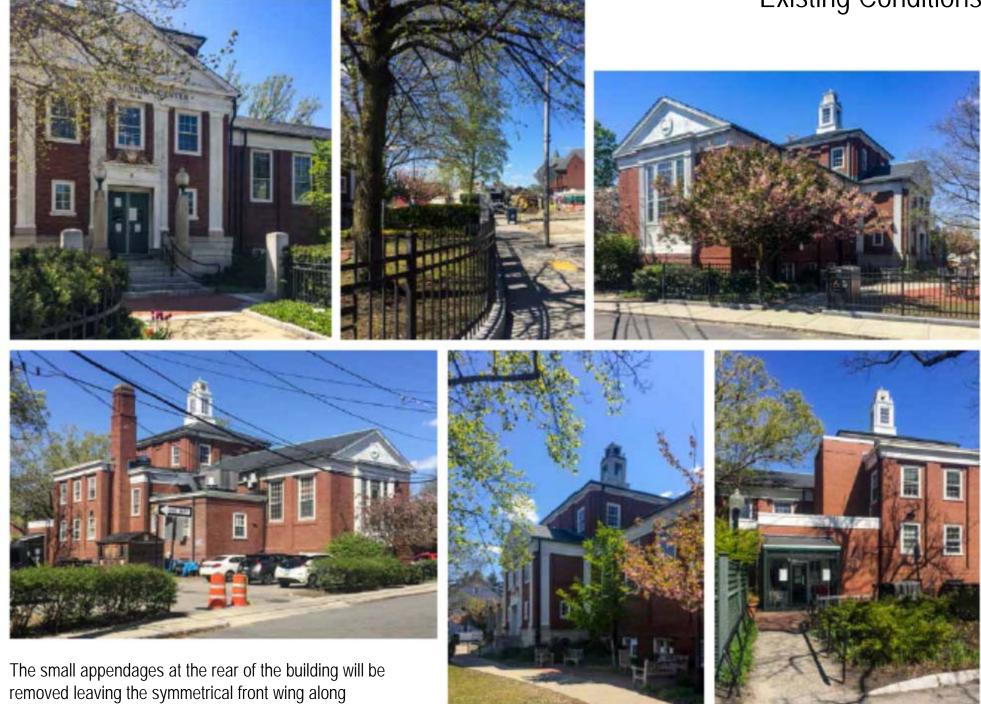

# **NewCAL**

## Feasibility Study Update Presentation to the Newton Historical Commission

December 17, 2020

## **Existing Conditions**



Walnut Street

# **Existing Conditions**



The original cross section drawing of the Library showing the raised main floor level 5 feet above outside grade.



The outside stairs take you up three feet to a landing







Inside stairs take you up the final two feet to the main floor level

One or both of the basement level wings would retain their windows in the proposed concepts that do not cover the front façade of the existing building. This could be secondary use space assuming the elevator is brought to that level.

The Adaptive Reuse Alternative

## Adaptive Reuse with a Contiguous First Floor Level



This section shows the existing building with its main floor 6 feet above entry grade. When the new addition is constructed with its first floor contiguous with that of the library