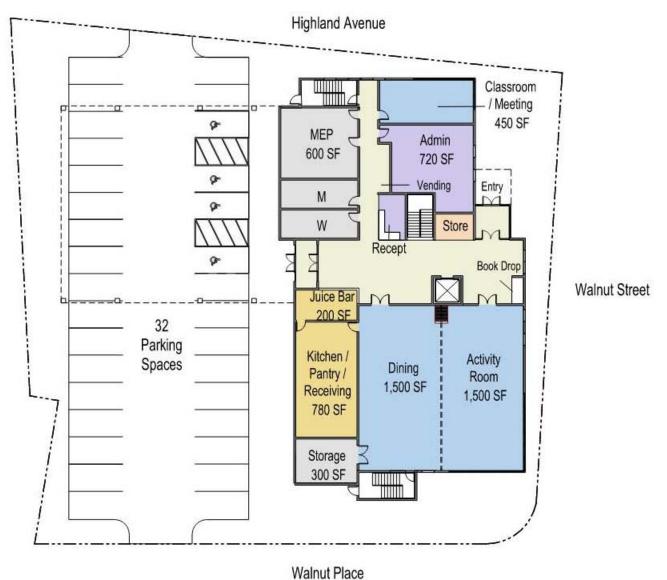

#### First Floor Plan

Bargmann Hendrie + Archetype 9 Channel Center Street Boston, MA 02210 Tel: (617) 350-0450 11/13/2020

Walnut Place

## NewCAL Newtonville Option E1 New Building L Shape (3 Story)