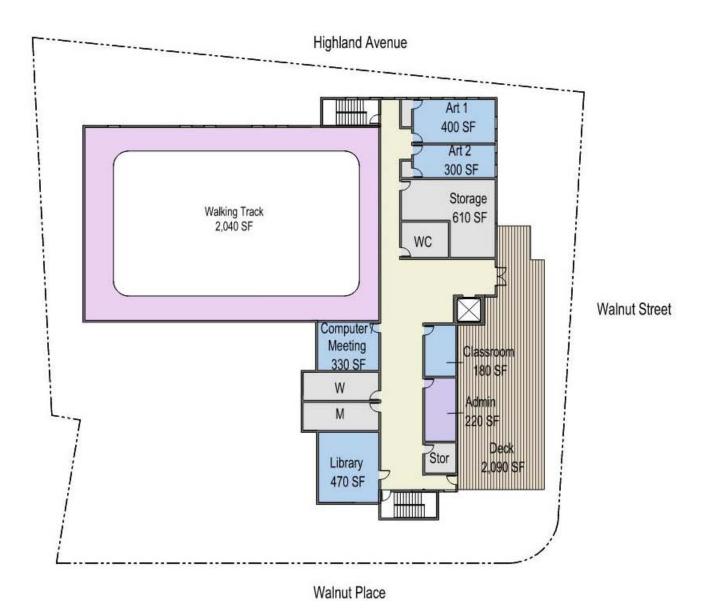

#### First Floor Plan

Bargmann Hendrie + Archetype 9 Channel Center Street Boston, MA 02210 Tel: (617) 350-0450 11/13/2020

Walnut Place

## NewCAL Newtonville Option E1 New Building L Shape (3 Story)