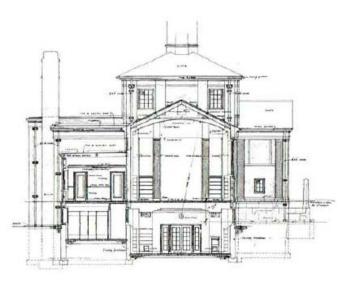

# **Existing Conditions**

The original cross section drawing of the Library showing the raised main floor level 5 feet above outside grade.

The outside stairs take you up three feet to a landing

Inside stairs take you up the final two feet to the main floor level