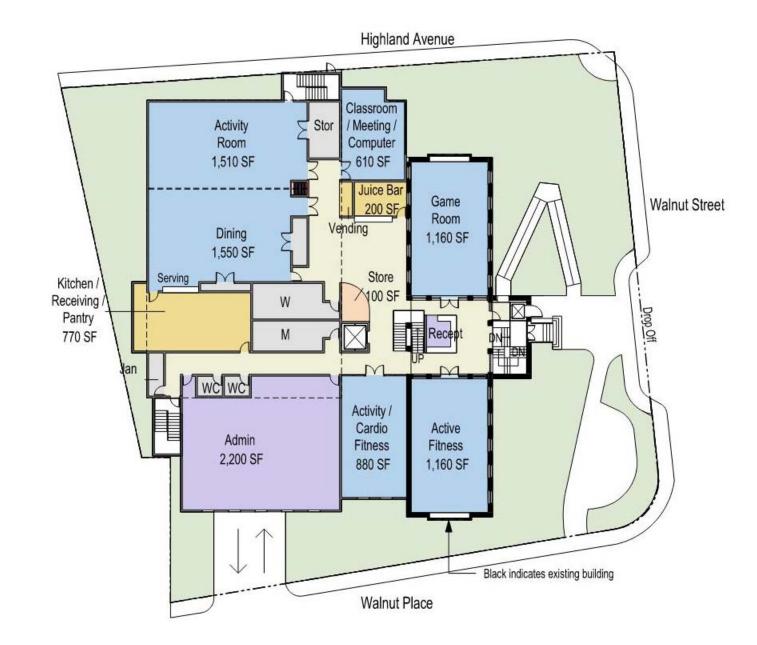

#### First Floor Plan

Bargmann Hendrie + Archetype 9 Channel Center Street Boston, MA 02210 Tel: (617) 350-0450 12/02/20

P:\3399 Newton Community Center\dwg\Revit\3399 Newton Community Center\_345 Walnut St.rvt