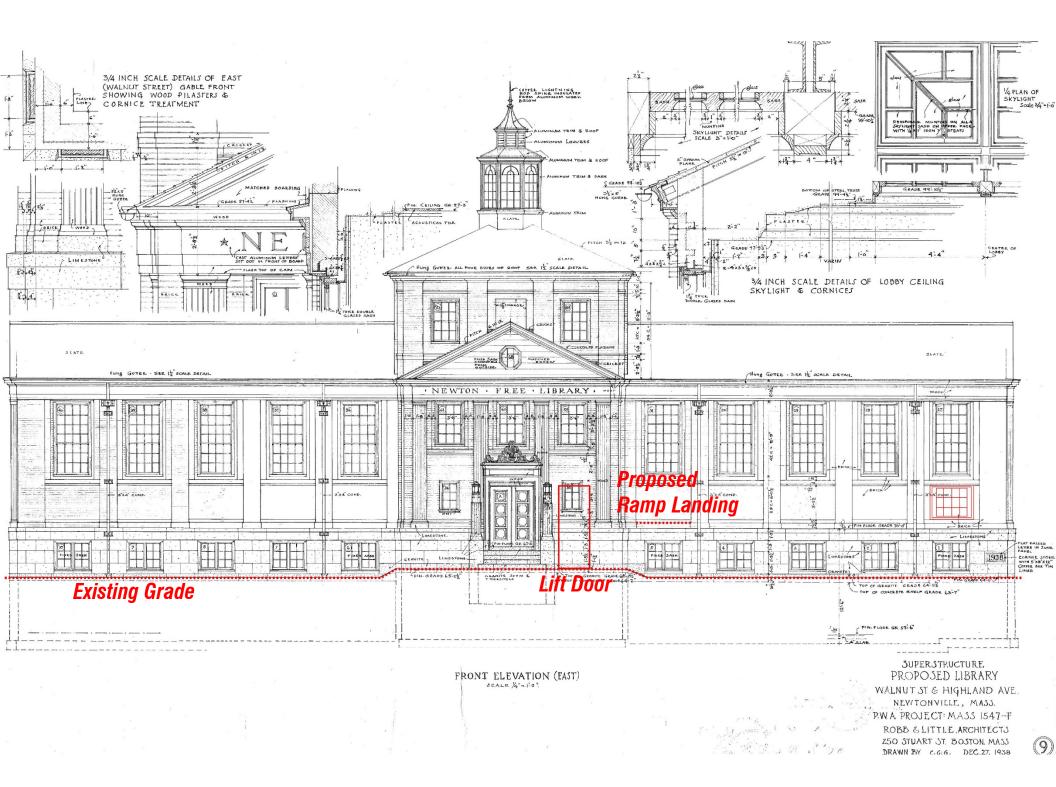

# **Existing Conditions**

The original cross section drawing of the Library showing the raised main floor level 5 feet above outside grade.

The outside stairs take you up three feet to a landing

Inside stairs take you up the final two feet to the main floor level

Lift with exterior door and ramp to first floor level.