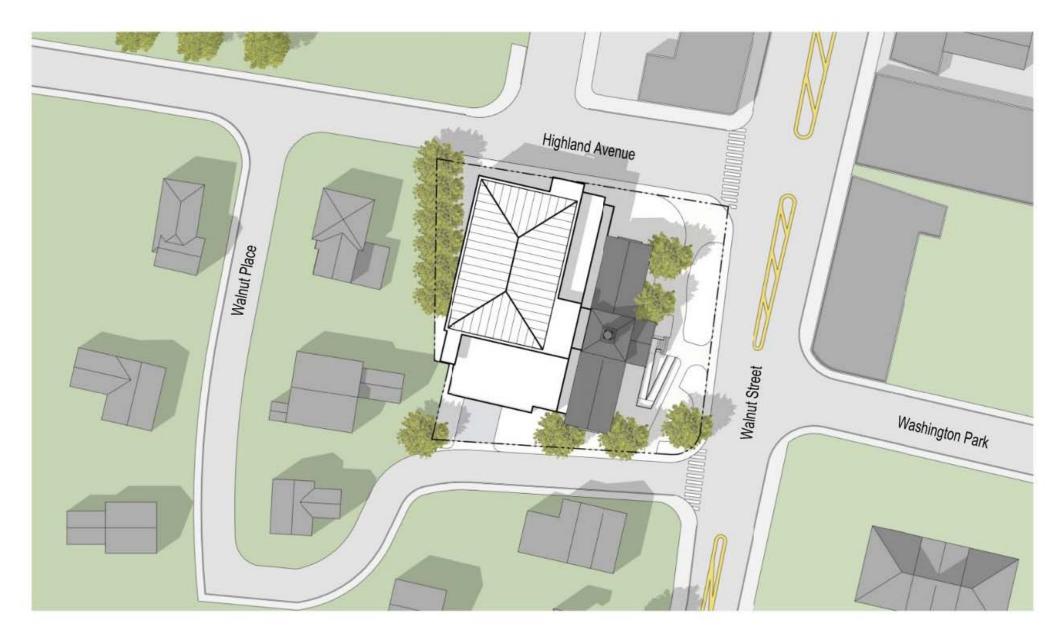

### NewCAL Newtonville Option F Reuse Existing Building with Addition 33,612sf Includes Existing Basement

30,612sf Without Including Existing Basement

Bargmann Hendrie + Archetype 9 Channel Center Street Boston, MA 02210 Tel: (617) 350-0450 12/04/20