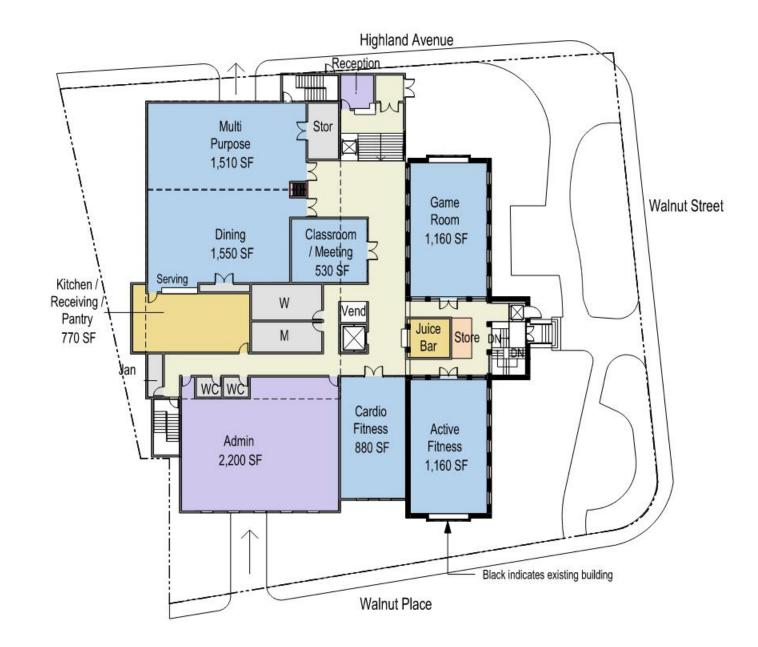

#### First Floor Plan

Bargmann Hendrie + Archetype 9 Channel Center Street Boston, MA 02210 Tel: (617) 350-0450 12/02/20

P:\3399 Newton Community Center\dwg\Revit\3399 Newton Community Center\_345 Walnut St.rvt