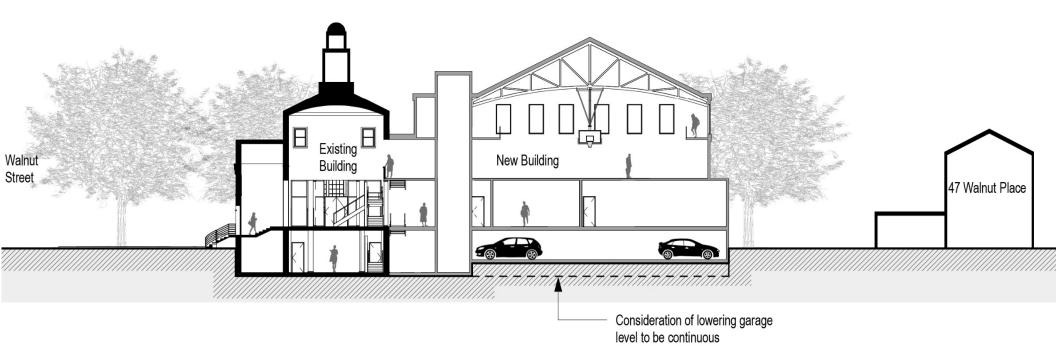

## Adaptive Reuse with a Contiguous First Floor Level

This section shows the existing building with its main floor 6 feet above entry grade. When the new addition is constructed with its first floor contiguous with that of the library a more rational circulation system and program layout results. However, the raised entry creates an obstacle to accessible entry that needs to be overcome.