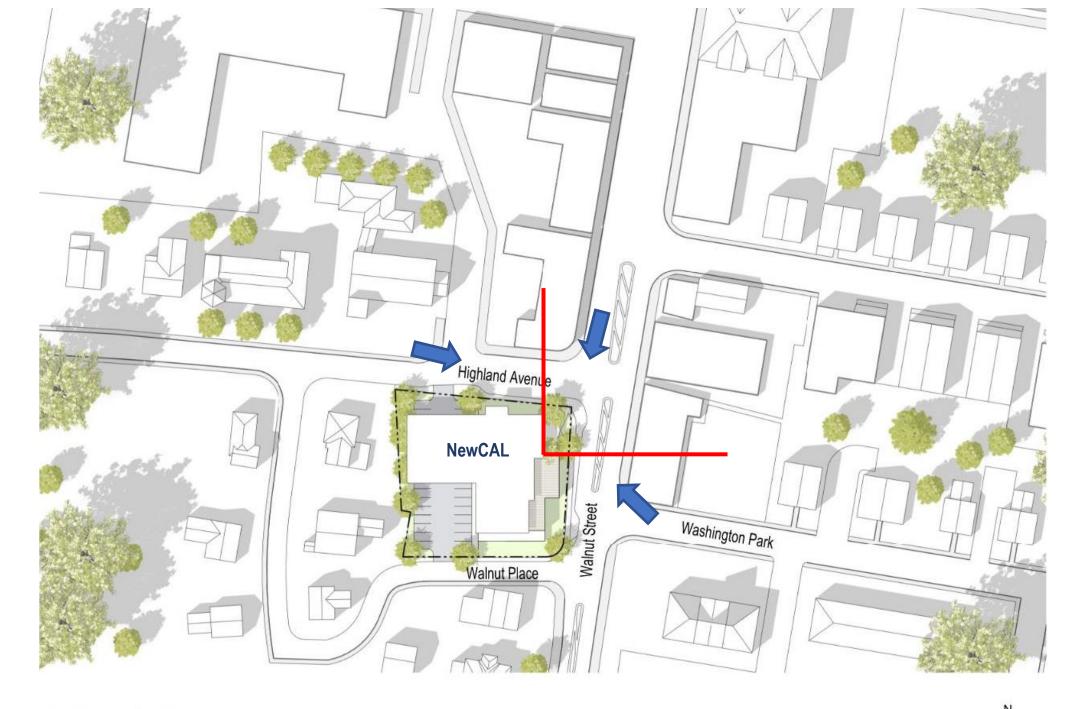

Hot Corner & Edges Highland Avenue NewCAL Walnut Street Washington Park Walnut Place