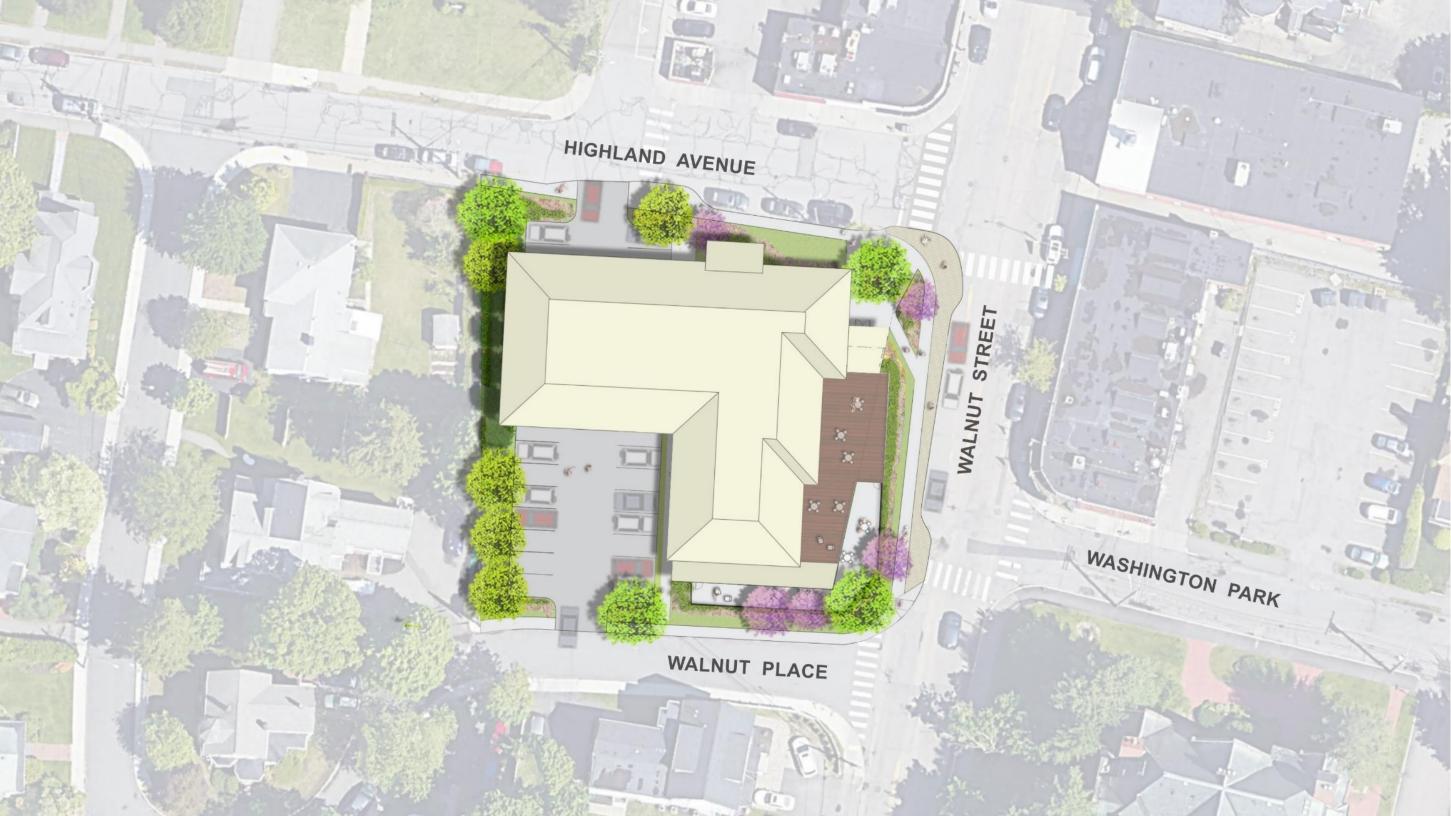

#### **NewCAL Newtonville**

Site Plan

Bargmann Hendrie + Archetype 9 Channel Center Street Boston, MA 02210 Tel: (617) 350-0450 08/16/21

P:\3399 Newton Community Center\dwg\Revit\3399 Newton Community Center\_345 Walnut St.rvt

Hot Corner & Edges Highland Avenue NewCAL Walnut Street Washington Park Walnut Place