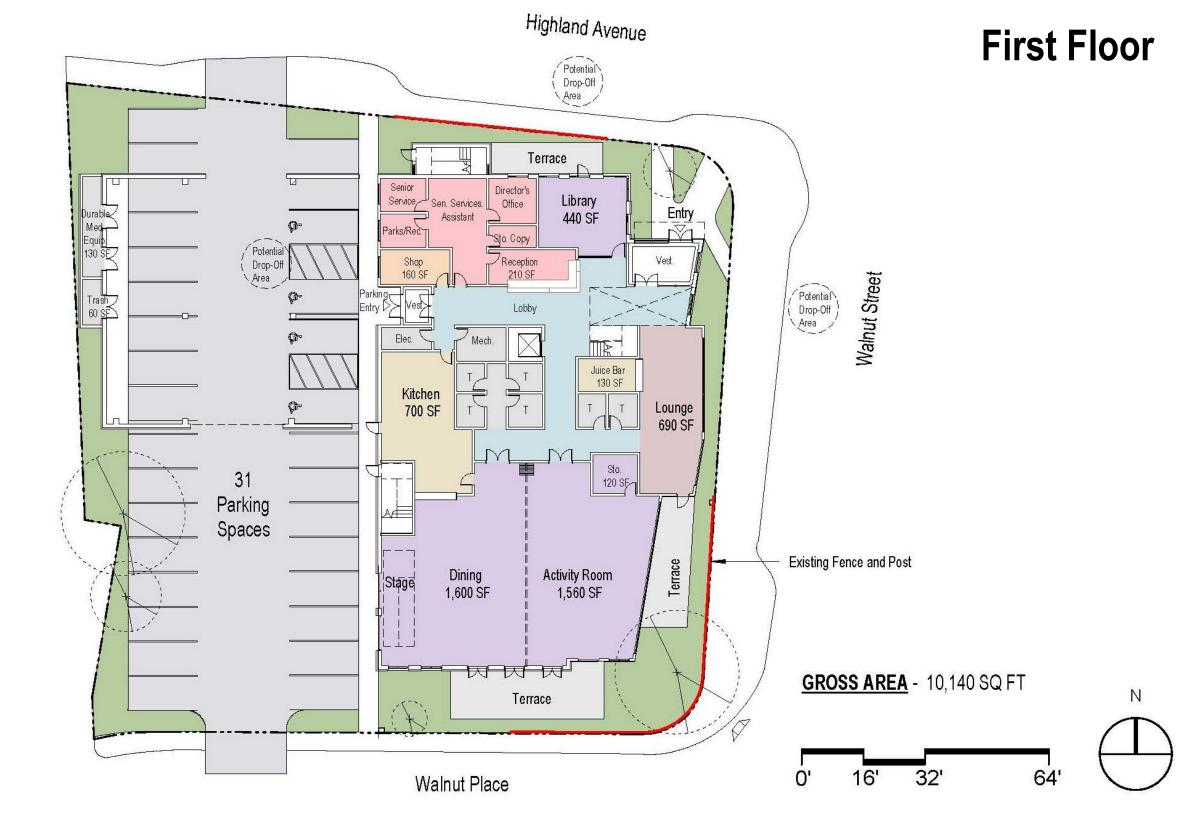

# PUBLIC SPACES

Lobby & Lounge, Admin Multi-Purpose & Dining Kitchen, Juice Bar