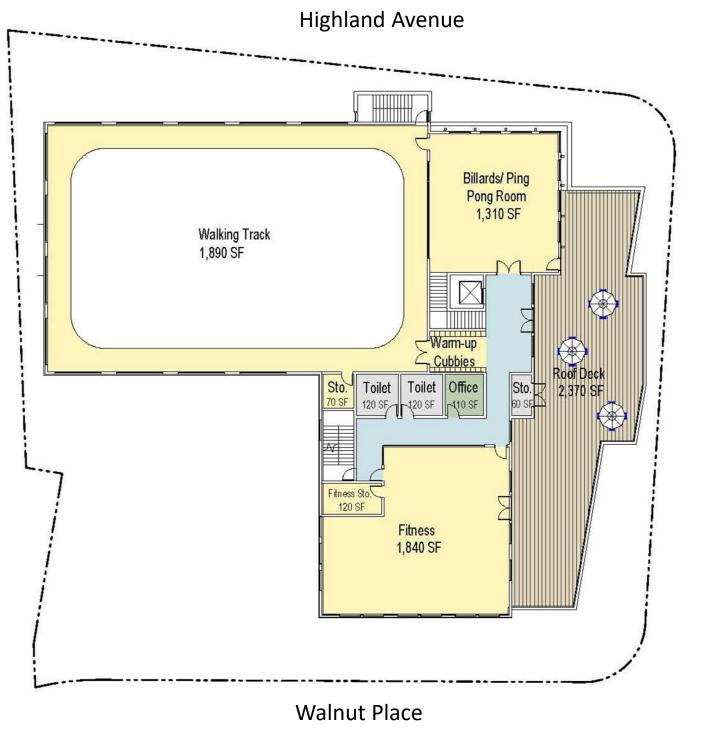

### **Third Floor**

Walnut Street

**Corner of Walnut Street and Highland Avenue** 

**Corner of Walnut Street and Walnut Place** 