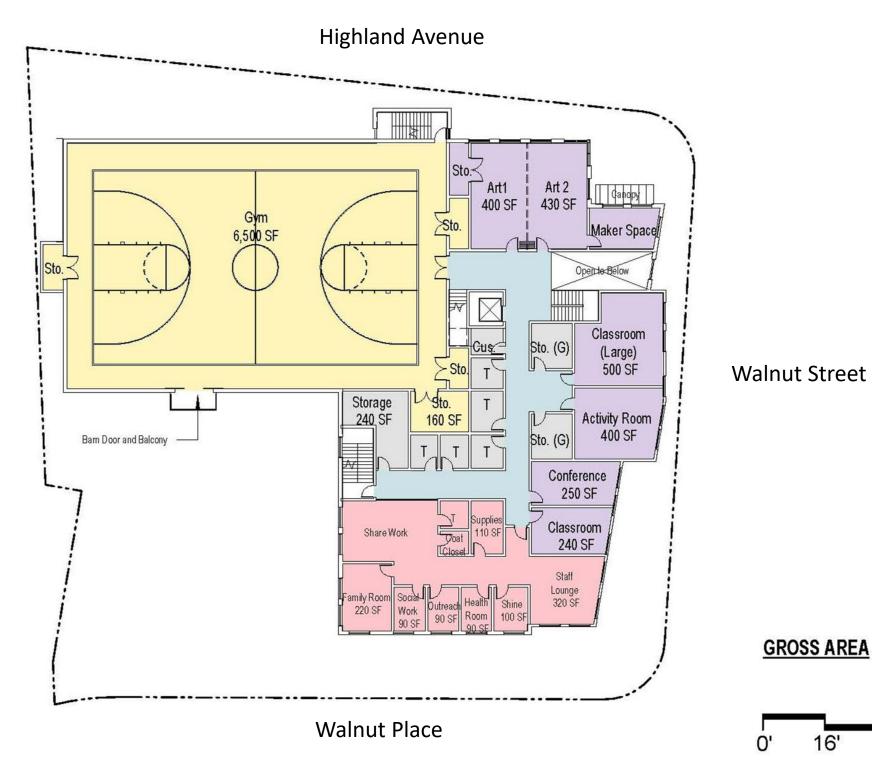

drie + Archetype 9 Channel Center Street Boston, MA 02210 Tel: (617) 350-0450 08/16/21

P:\3399 Newton Community Center\dwg\Revit\3399 Newton Community Center\_345 Walnut St.rvt





Hot Corner & Edges Highland Avenue NewCAL Walnut Street Washington Park Walnut Place

#### **NewCAL Newtonville**

Site Plan

Bargmann Hendrie + Archetype 9 Channel Center Street Boston, MA 02210 Tel: (617) 350-0450 08/16/21

P:\3399 Newton Community Center\dwg\Revit\3399 Newton Community Center\_345 Walnut St.rvt



## Massing



### **Building Organization**

Third floor



# ACTIVITY SPACES

Fitness, Games & Track

Second floor



# PROGRAM ROOMS

Art & Program Rooms Administration Gym

First floor



# PUBLIC SPACES

Lobby & Lounge, Admin Multi-Purpose & Dining Kitchen, Juice Bar



#### **Second Floor**



**GROSS AREA** - 13,960 SQ FT





### **Third Floor**



Walnut Street









**Corner of Walnut Street and Highland Avenue** 





**Corner of Walnut Street and Walnut Place** 

### **QUESTIONS & COMMENTS**