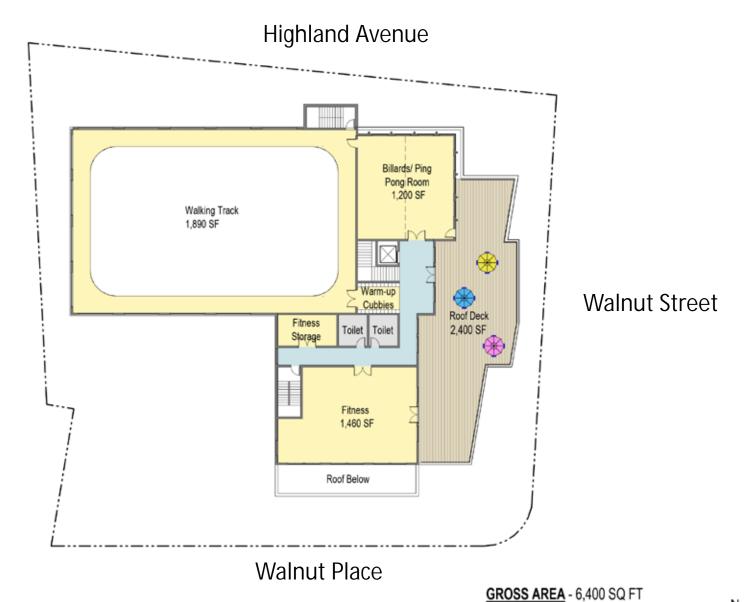

#### **NewCAL Newtonville**

#### Third Floor

Bargmann Hendrie + Archetype 9 Channel Center Street Boston, MA 02210 Tel: (617) 350-0450 09/08/2021

### **Building Organization**

Third floor

# ACTIVITY SPACES

Fitness, Games & Track

Second floor