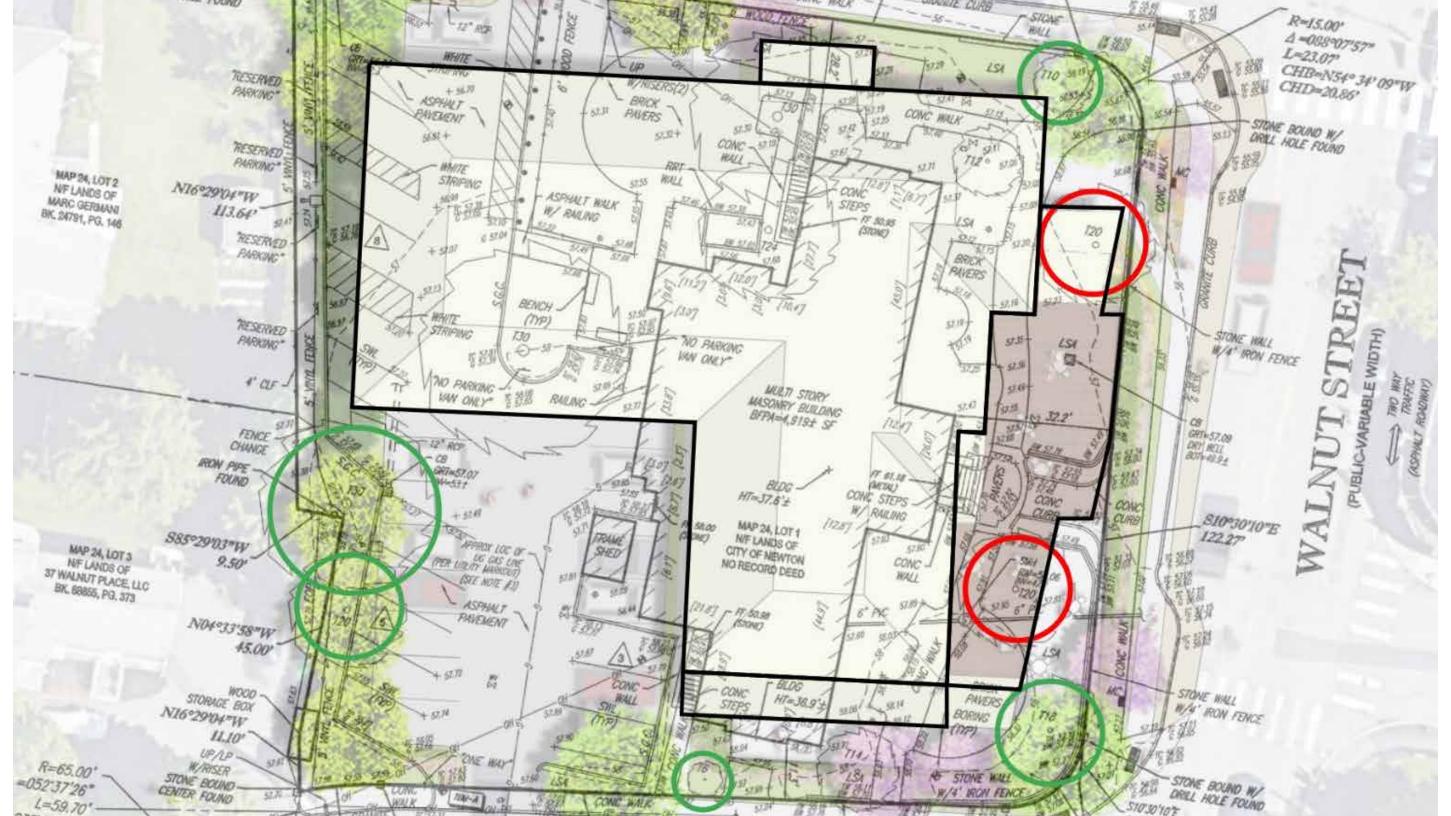

## NewCAL

Design Progress Design Review Committee

September 8, 2021



### **Design Review Committee Formats**

September

Site Plan, Site Features, Building Organization

October

**Massing and Exterior Treatment Concepts** 

**November** 

**Exterior Façades, Materials & Landscape Development** 

**December** 

Site Plan, Building Plans, Sustainability & Renderings

















#### **NewCAL Newtonville**

Site Plan

Bargmann Hendrie + Archetype 9 Channel Center Street Boston, MA 02210 Tel: (617) 350-0450 08/16/21



Hot Corner & Edges Highland Avenue NewCAL Walnut Street Washington Park Walnut Place

#### **NewCAL Newtonville**

Site Plan

Bargmann Hendrie + Archetype 9 Channel Center Street Boston, MA 02210 Tel: (617) 350-0450 08/16/21











### **Building Organization**

Third floor



# ACTIVITY SPACES

Fitness, Games & Track

Second floor



# PROGRAM ROOMS

Art & Program Rooms Administration Gym

First floor



## PUBLIC SPACES

Lobby & Lounge, Admin Multi-Purpose & Dining Kitchen, Juice Bar



#### NewCAL Newtonville

First Floor

Bargmann Hendrie + Archetype 9 Channel Center Street Boston, MA 02210 Tel: (617) 350-0450 09/08/2021

P:13399 Newton Community Centeridwg\Revit\3399 Newton Community Center\_345 Walnut St.rvt

#### GROSS AREA - 10,400 SQ FT







Walnut Street

Walnut Place

#### **NewCAL Newtonville**

#### Second Floor

Bargmann Hendrie + Archetype 9 Channel Center Street Boston, MA 02210 Tel: (617) 350-0450 09/08/2021









#### **NewCAL Newtonville**

#### Third Floor

Bargmann Hendrie + Archetype