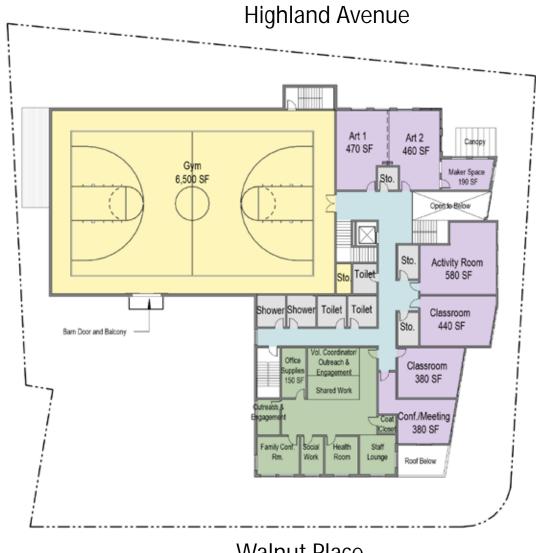

#### NewCAL Newtonville

First Floor

Bargmann Hendrie + Archetype 9 Channel Center Street Boston, MA 02210 Tel: (617) 350-0450 09/08/2021

P:13399 Newton Community Centeridwg\Revit\3399 Newton Community Center\_345 Walnut St.rvt

#### GROSS AREA - 10,400 SQ FT

Walnut Street

Walnut Place