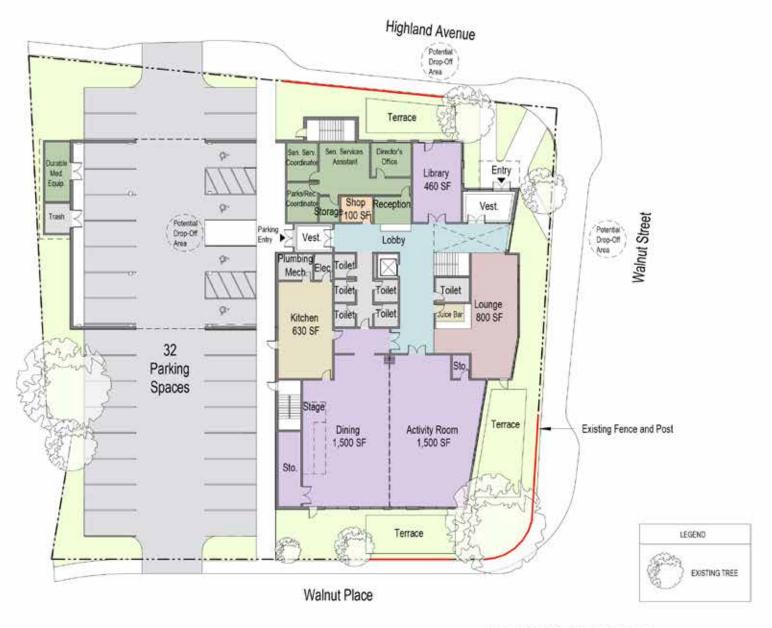

#### NewCAL Newtonville

First Floor

Bargmann Hendrie + Archetype 9 Channel Center Street Boston, MA 02210 Tel: (617) 350-0450 09/08/2021

P:13399 Newton Community Centeridwg\Revit\3399 Newton Community Center\_345 Walnut St.rvt

#### GROSS AREA - 10,400 SQ FT

Walnut Street

Walnut Place