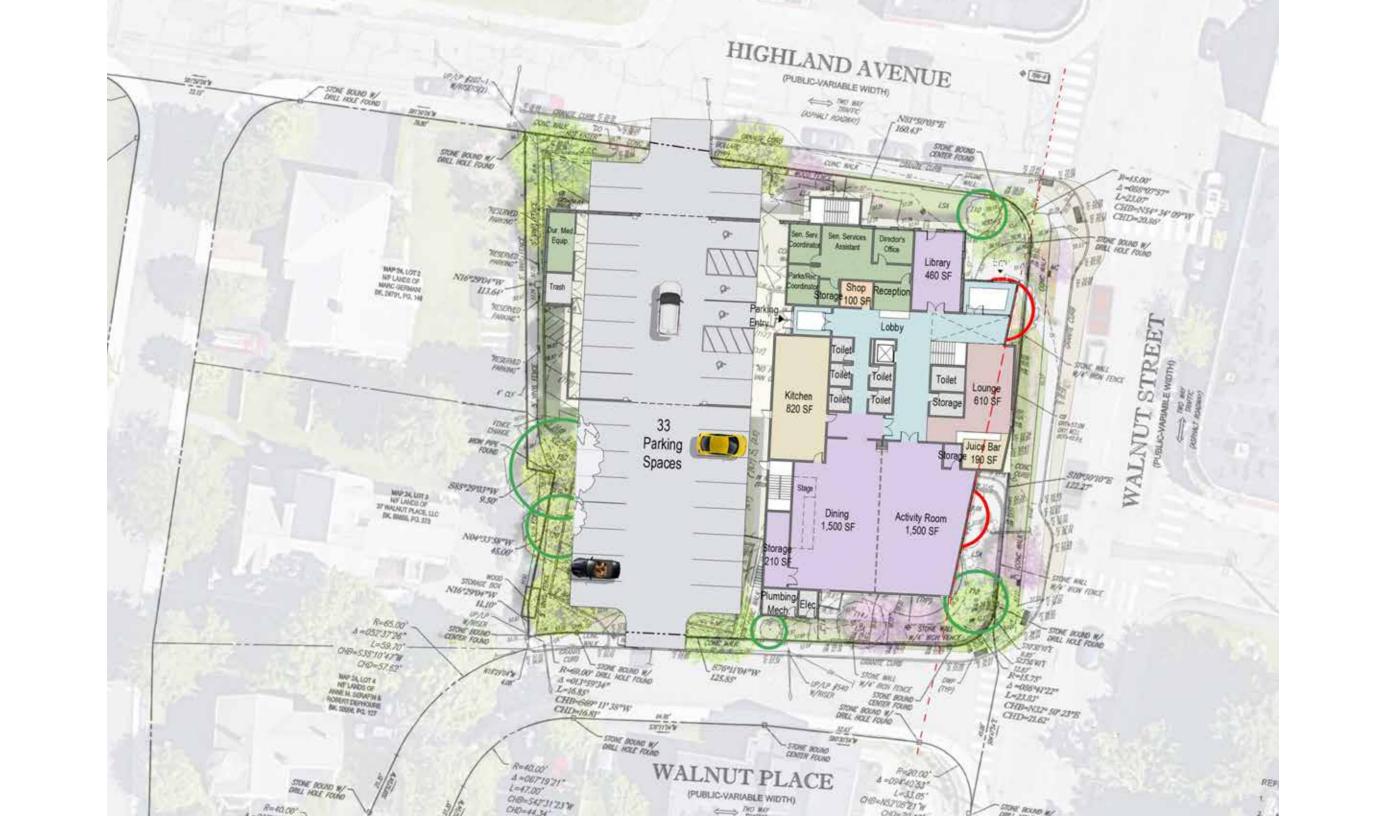

#### NewCAL Newtonville

First Floor

Bargmann Hendrie + Archetype 9 Channel Center Street Boston, MA 02210 Tel: (617) 350-0450 09/08/2021

P:13399 Newton Community Centeridwg\Revit\3399 Newton Community Center\_345 Walnut St.rvt

#### GROSS AREA - 10,400 SQ FT

Walnut Street

Walnut Place