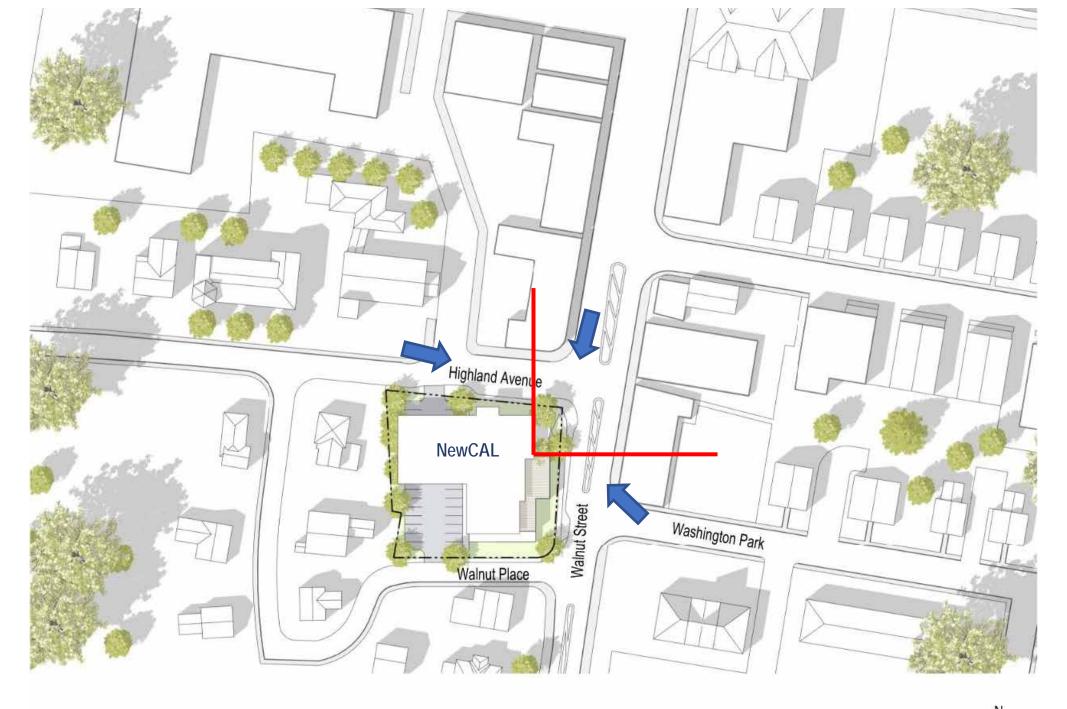

#### **NewCAL Newtonville**

Site Plan

Bargmann Hendrie + Archetype 9 Channel Center Street Boston, MA 02210 Tel: (617) 350-0450 08/16/21

Hot Corner & Edges Highland Avenue NewCAL Walnut Street Washington Park Walnut Place