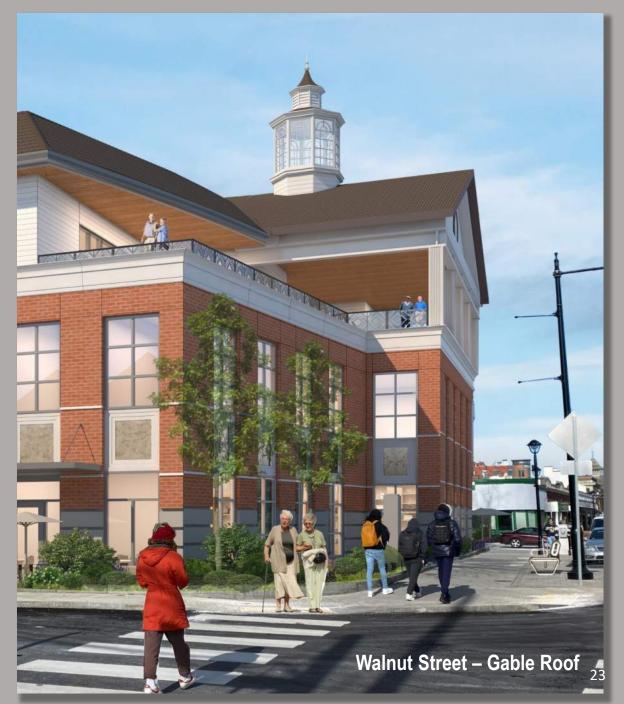

### Thank you Questions and Comments

Walnut Street Entrance – Pyramidal Roof

Walnut Street Entrance – Gable Roof