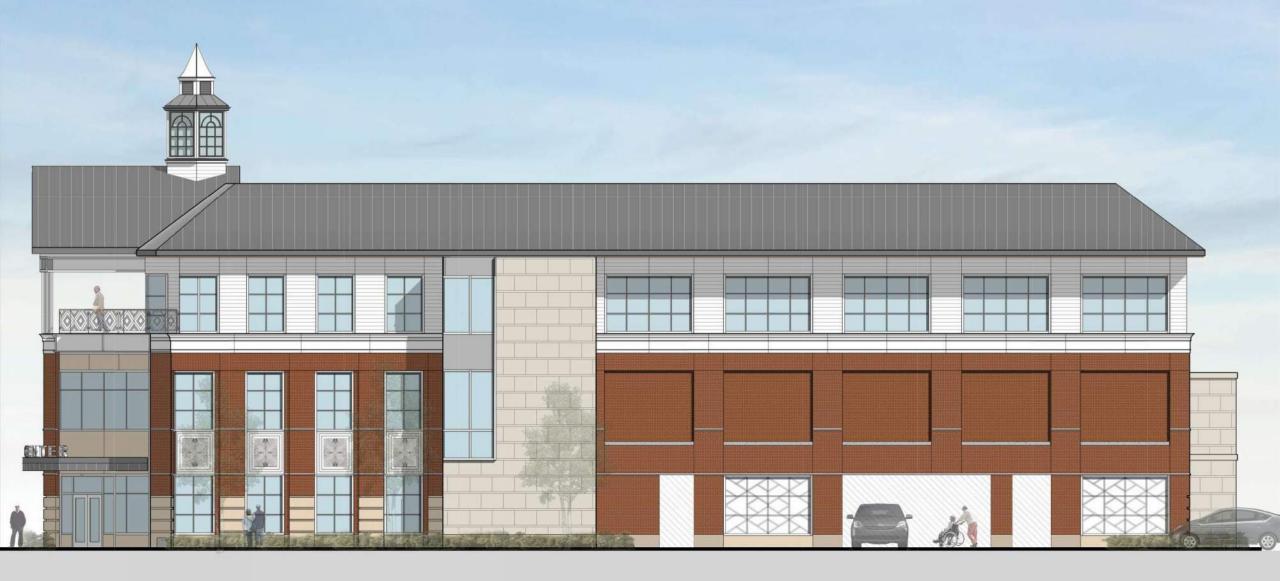

### Walnut Street Elevation – Pyramidal Roof

Highland Avenue Elevation – Pyramidal Roof

20'

Walnut Place Elevation – Pyramidal Roof