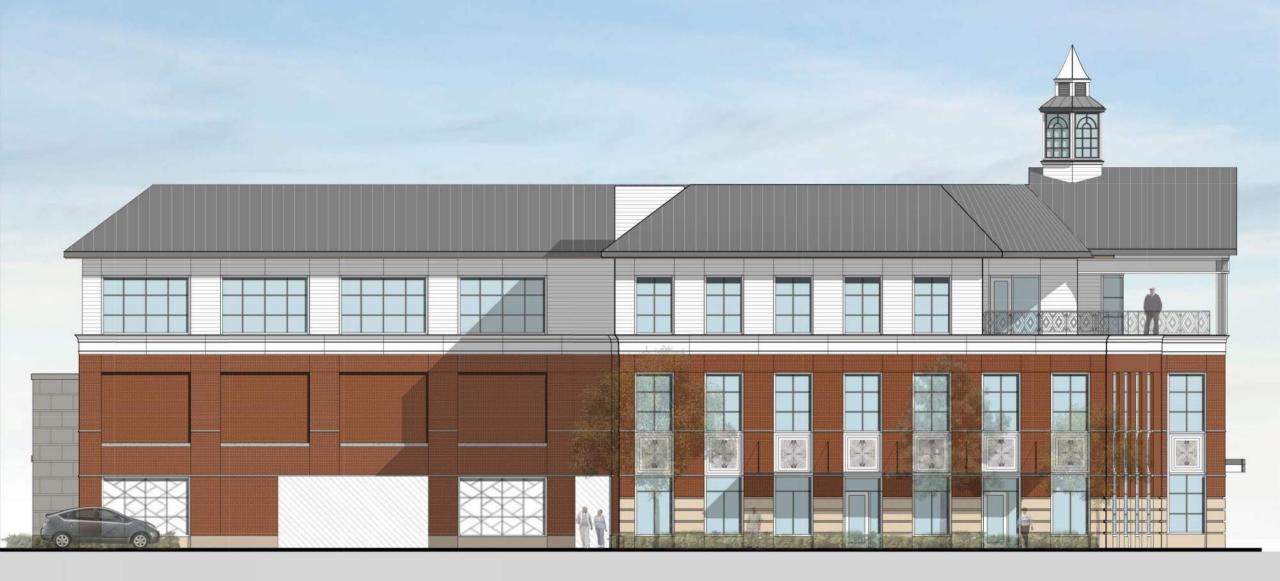

#### Walnut Street and Highland Avenue – Gable Roof

Walnut Street Elevation – Gable Roof

20'

Highland Avenue Elevation – Gable Roof

20'

Walnut Place Elevation – Gable Roof 5 10' 20'

**Street Perspectives** 