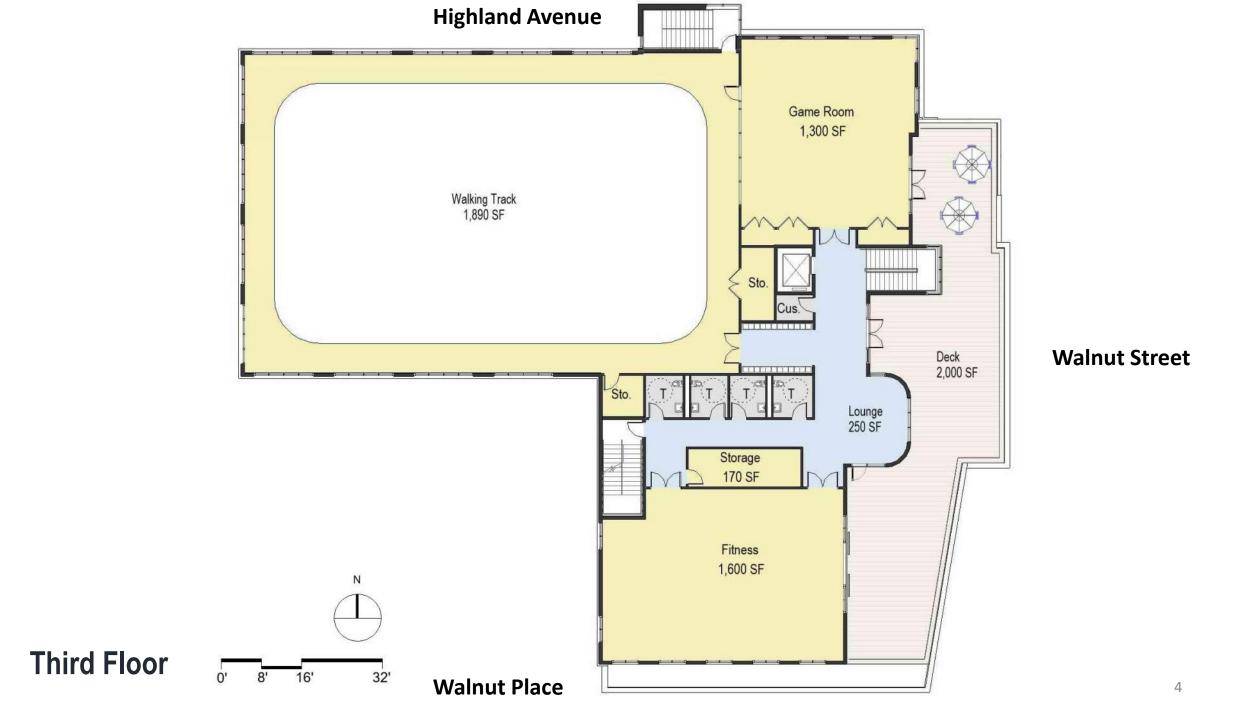

## NewCAL

Community Update February 17, 2022











# Pyramidal Roof

Front Entrance – Pyramidal Roof

CN TE



#### Walnut Street and Highland Avenue – Pyramidal Roof

Walnut Pl C X AVE II Walnut Street and Walnut Place – Pyramidal Roof 9



### Walnut Street Elevation – Pyramidal Roof



Highland Avenue Elevation – Pyramidal Roof

20'



Walnut Place Elevation – Pyramidal Roof



## Gable Roof

Front Entrance – Gable Roof

ENTR

14



#### Walnut Street and Highland Avenue – Gable Roof





Walnut Street Elevation – Gable Roof

20'



Highland Avenue Elevation – Gable Roof

20'



Walnut Place Elevation – Gable Roof 5 10' 20'

**Street Perspectives** 













### **Materials**





### Thank you Questions and Comments

Walnut Street Entrance – Pyramidal Roof

Walnut Street Entrance – Gable Roof