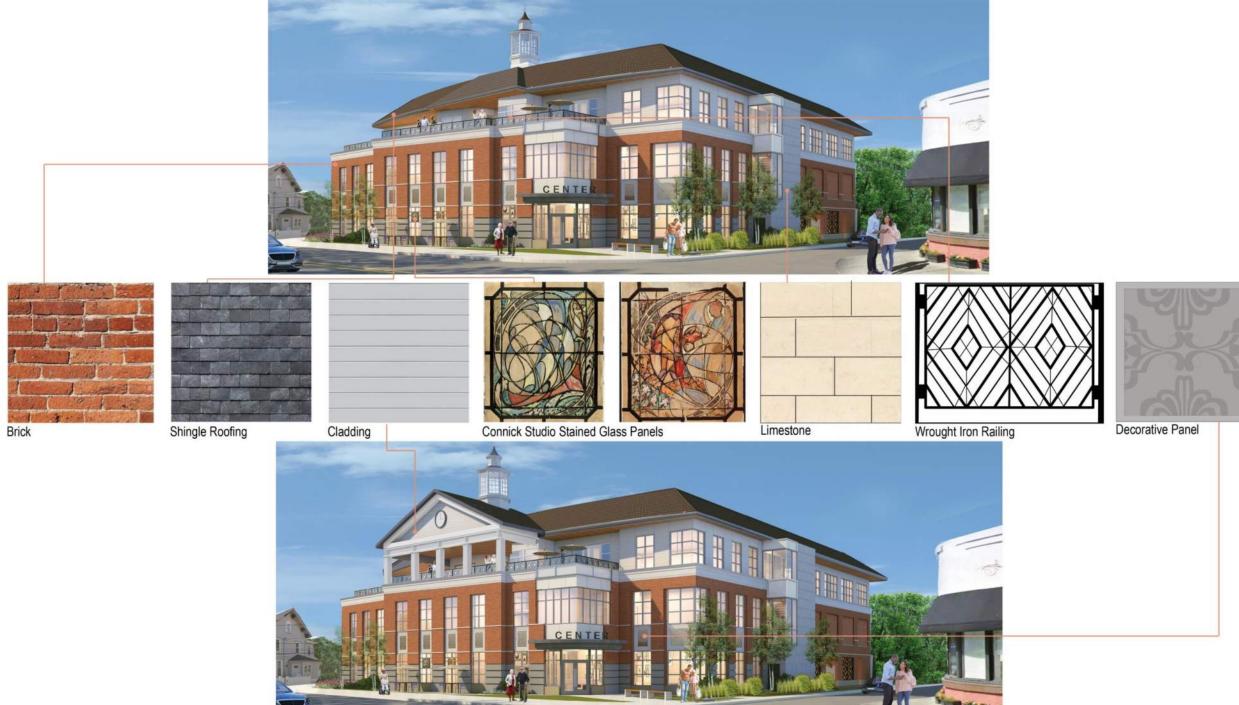

## NewCAL

Community Update February 17, 2022











# Pyramidal Roof

Front Entrance – Pyramidal Roof

CN TE



#### Walnut Street and Highland Avenue – Pyramidal Roof

Walnut Pl C X AVE II Walnut Street and Walnut Place – Pyramidal Roof 9



### Walnut Street Elevation – Pyramidal Roof



Highland Avenue Elevation – Pyramidal Roof

20'



Walnut Place Elevation – Pyramidal Roof



## Gable Roof

Front Entrance – Gable Roof

ENTR

14



#### Walnut Street and Highland Avenue – Gable Roof





Walnut Street Elevation – Gable Roof

20'



Highland Avenue Elevation – Gable Roof

20'



Walnut Place Elevation – Gable Roof 5 10' 20'

**Street Perspectives** 













### **Materials**





### Thank you Questions and Comments

Walnut Street Entrance – Pyramidal Roof

Walnut Street Entrance – Gable Roof