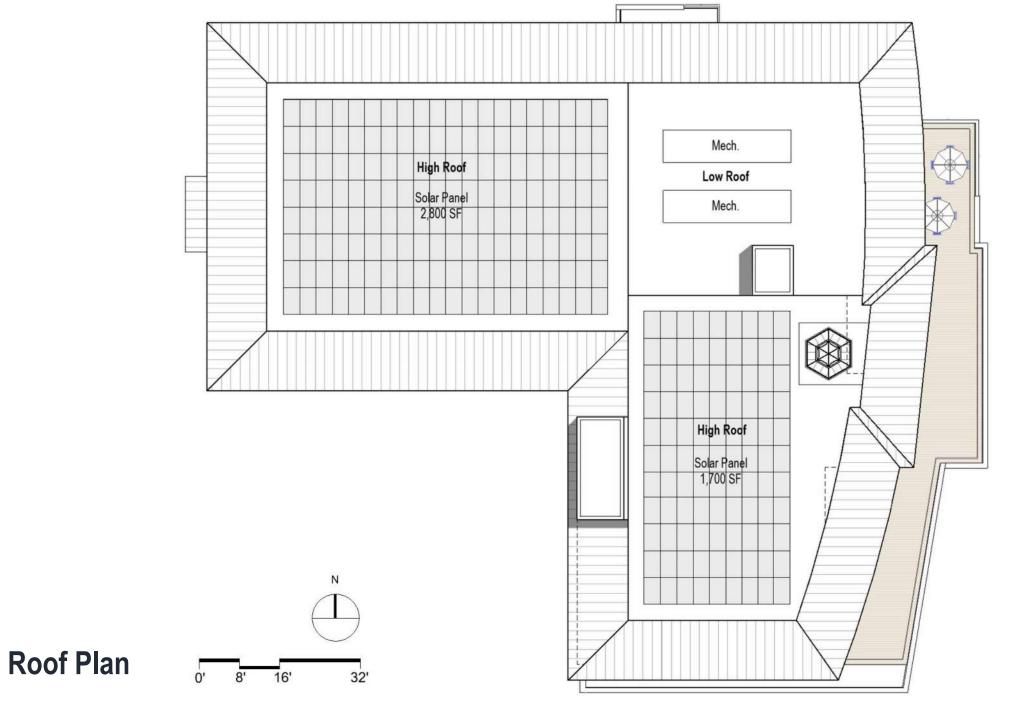

## NewCAL

Community Update February 17, 2022











# Pyramidal Roof

Front Entrance – Pyramidal Roof

CN TE



#### Walnut Street and Highland Avenue – Pyramidal Roof

Walnut Pl C X AVE II Walnut Street and Walnut Place – Pyramidal Roof 9



### Walnut Street Elevation – Pyramidal Roof



Highland Avenue Elevation – Pyramidal Roof

20'



Walnut Place Elevation – Pyramidal Roof



## Gable Roof

Front Entrance – Gable Roof

ENTR

14



#### Walnut Street and Highland Avenue – Gable Roof





Walnut Street Elevation – Gable Roof

20'



Highland Avenue Elevation – Gable Roof

20'



Walnut Place Elevation – Gable Roof 5 10' 20'

**Street Perspectives** 













### **Materials**





### Thank you Questions and Comments

Walnut Street Entrance – Pyramidal Roof

Walnut Street Entrance – Gable Roof