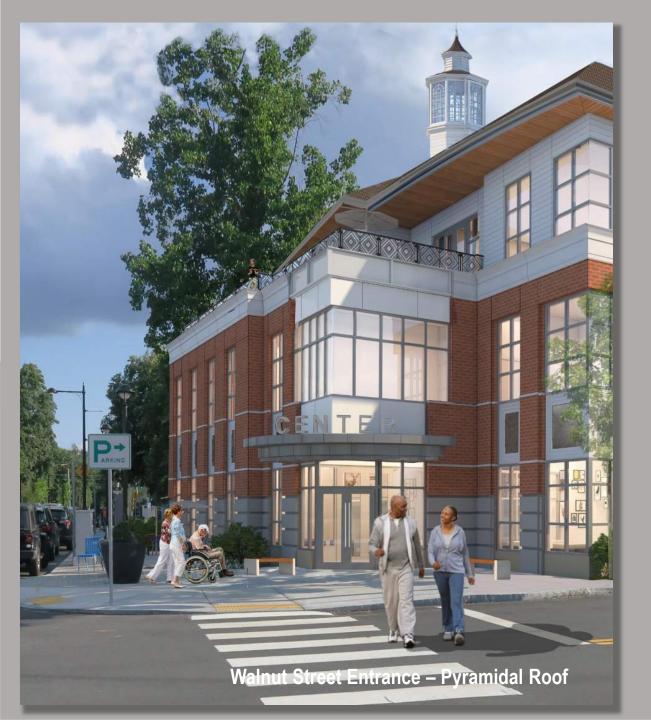

### Thank you Questions and Comments

Walnut Street Entrance – Pyramidal Roof

Walnut Street Entrance – Gable Roof