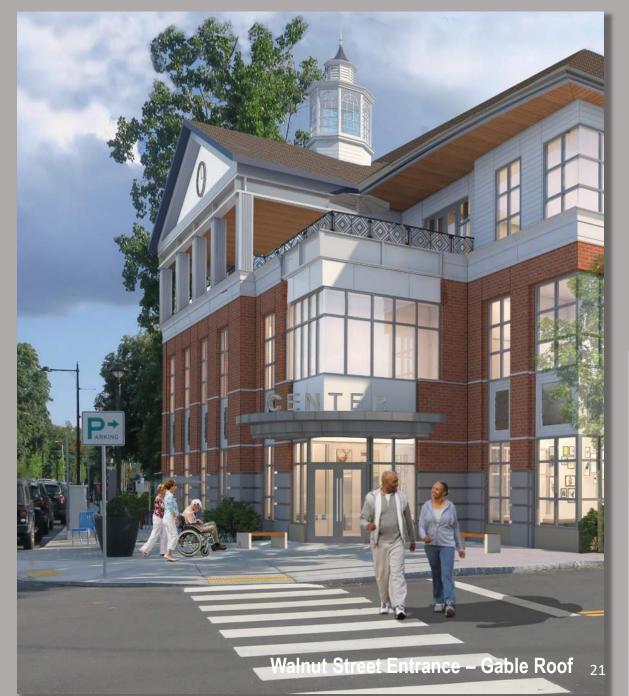

### Thank you Questions and Comments

Walnut Street Entrance – Pyramidal Roof

Walnut Street Entrance – Gable Roof