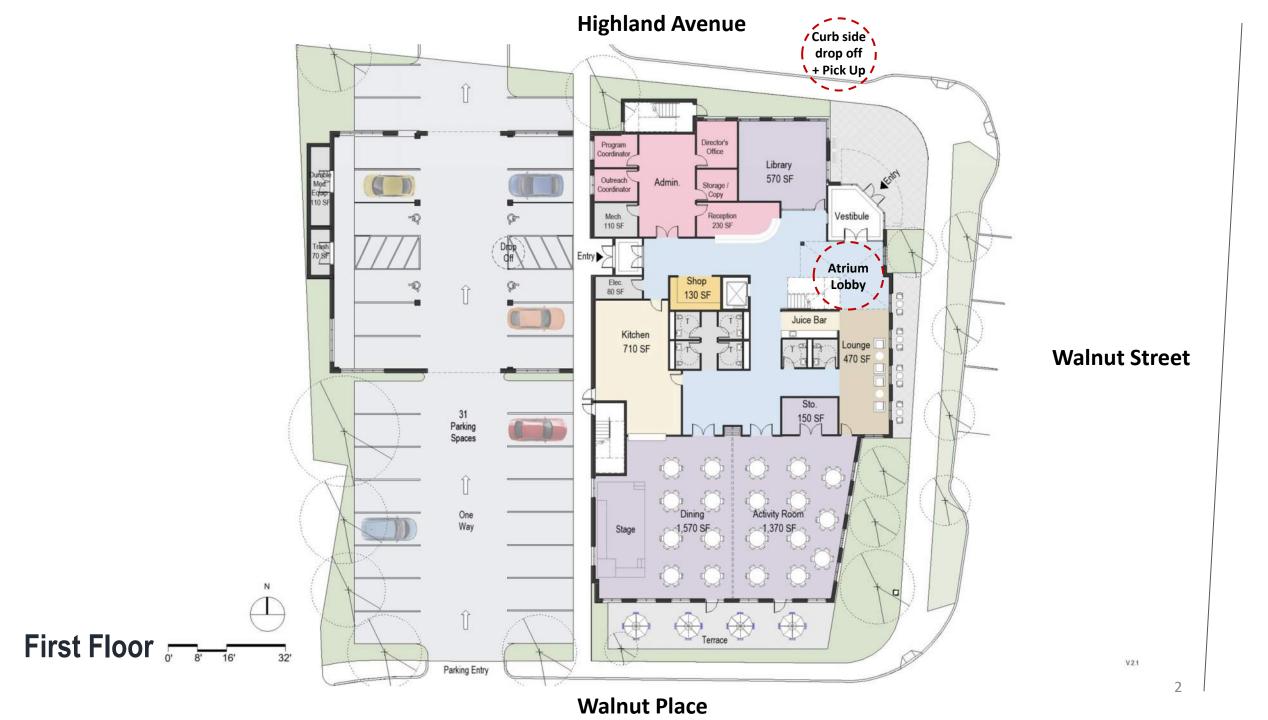

## NewCAL

Community Update February 17, 2022











# Pyramidal Roof

Front Entrance – Pyramidal Roof

CN TE



#### Walnut Street and Highland Avenue – Pyramidal Roof

Walnut Pl C X AVE II Walnut Street and Walnut Place – Pyramidal Roof 9



### Walnut Street Elevation – Pyramidal Roof



Highland Avenue Elevation – Pyramidal Roof

20'



Walnut Place Elevation – Pyramidal Roof



## Gable Roof

Front Entrance – Gable Roof

ENTR

14



#### Walnut Street and Highland Avenue – Gable Roof





Walnut Street Elevation – Gable Roof

20'



Highland Avenue Elevation – Gable Roof

20'



Walnut Place Elevation – Gable Roof 5 10' 20'

**Street Perspectives** 













### **Materials**





### Thank you Questions and Comments

Walnut Street Entrance – Pyramidal Roof

Walnut Street Entrance – Gable Roof