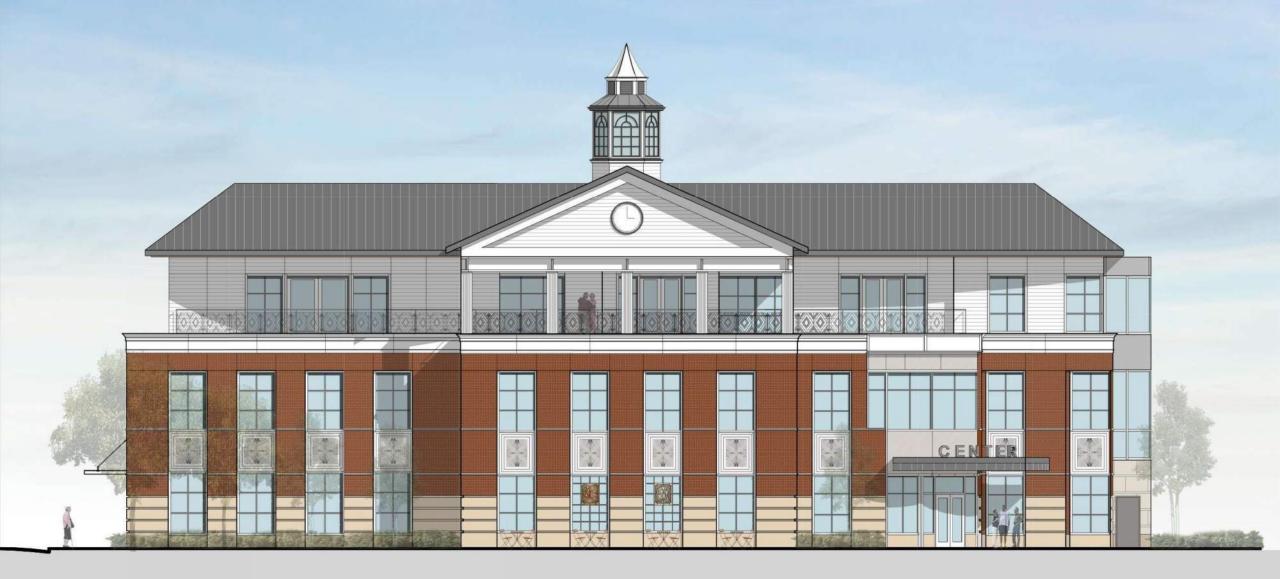

## NewCAL

Community Update February 17, 2022











# Pyramidal Roof

Front Entrance – Pyramidal Roof

CN TE



#### Walnut Street and Highland Avenue – Pyramidal Roof

Walnut Pl C X AVE II Walnut Street and Walnut Place – Pyramidal Roof 9



### Walnut Street Elevation – Pyramidal Roof



Highland Avenue Elevation – Pyramidal Roof

20'



Walnut Place Elevation – Pyramidal Roof



## Gable Roof

Front Entrance – Gable Roof

ENTR

14



#### Walnut Street and Highland Avenue – Gable Roof





Walnut Street Elevation – Gable Roof

20'



Highland Avenue Elevation – Gable Roof

20'



Walnut Place Elevation – Gable Roof 5 10' 20'

**Street Perspectives** 













### **Materials**





### Thank you Questions and Comments

Walnut Street Entrance – Pyramidal Roof

Walnut Street Entrance – Gable Roof