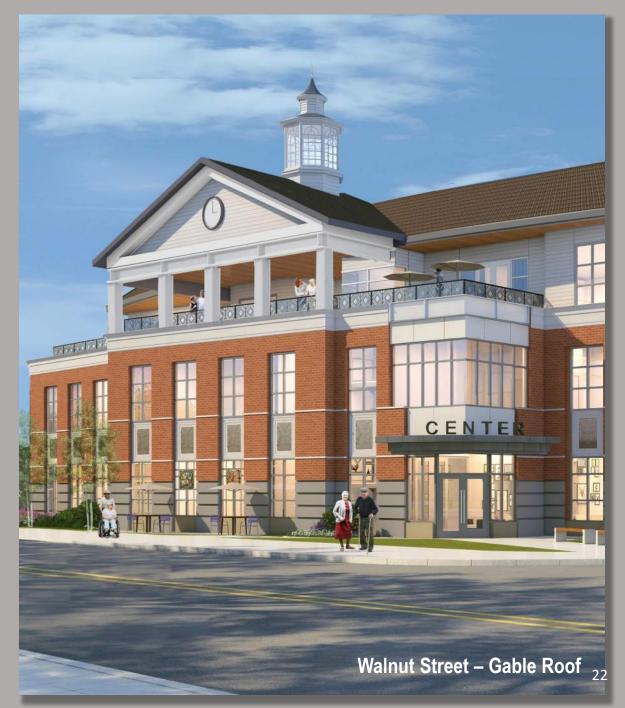

#### Walnut Street and Highland Avenue – Gable Roof

Walnut Street Elevation – Gable Roof

20'

Highland Avenue Elevation – Gable Roof

20'

Walnut Place Elevation – Gable Roof 5 10' 20'

**Street Perspectives** 