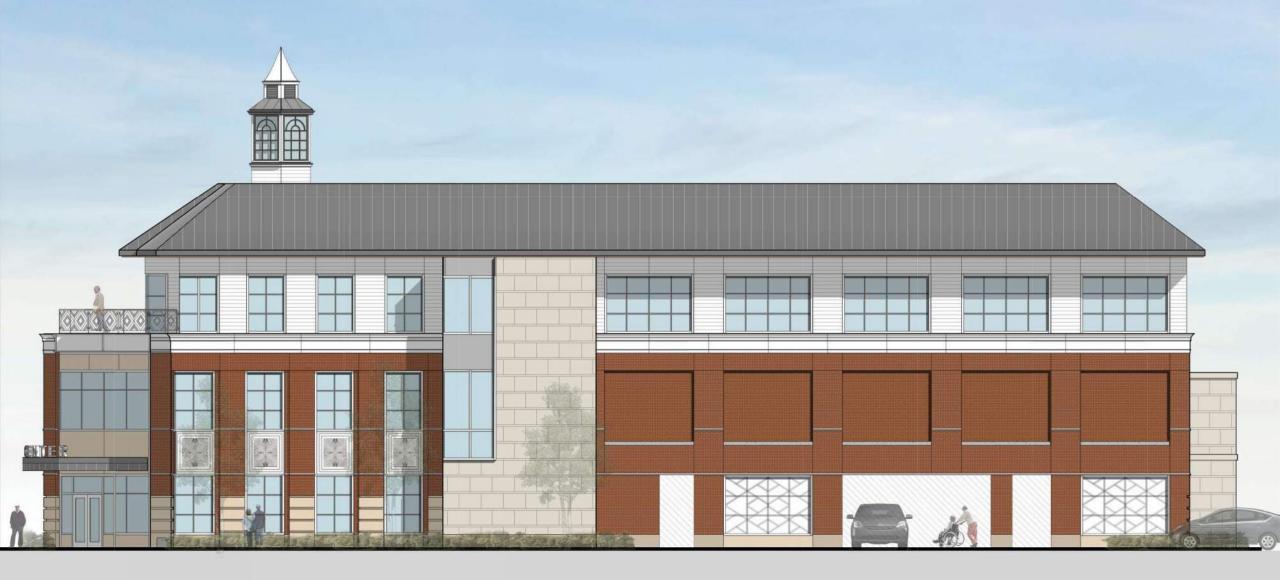

### Walnut Street Elevation – Pyramidal Roof

Highland Avenue Elevation – Pyramidal Roof

20'

Walnut Place Elevation – Pyramidal Roof