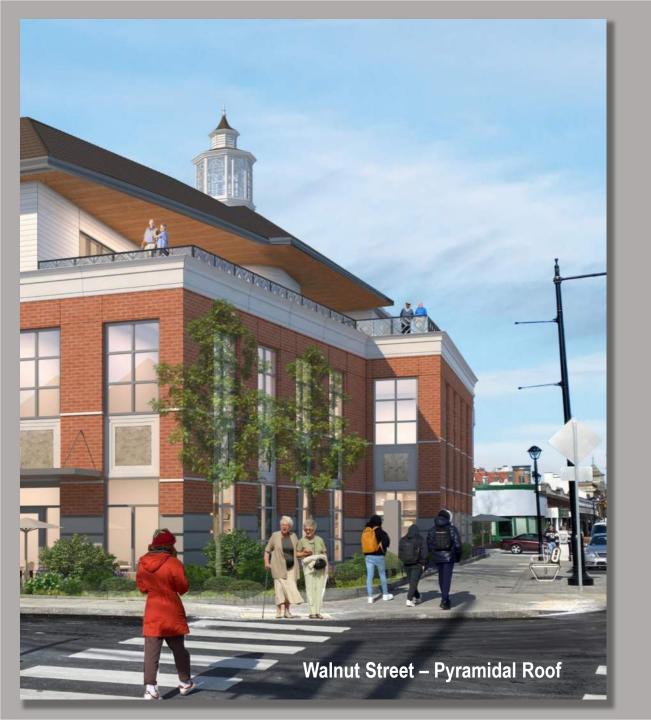

### Thank you Questions and Comments

Walnut Street Entrance – Pyramidal Roof

Walnut Street Entrance – Gable Roof