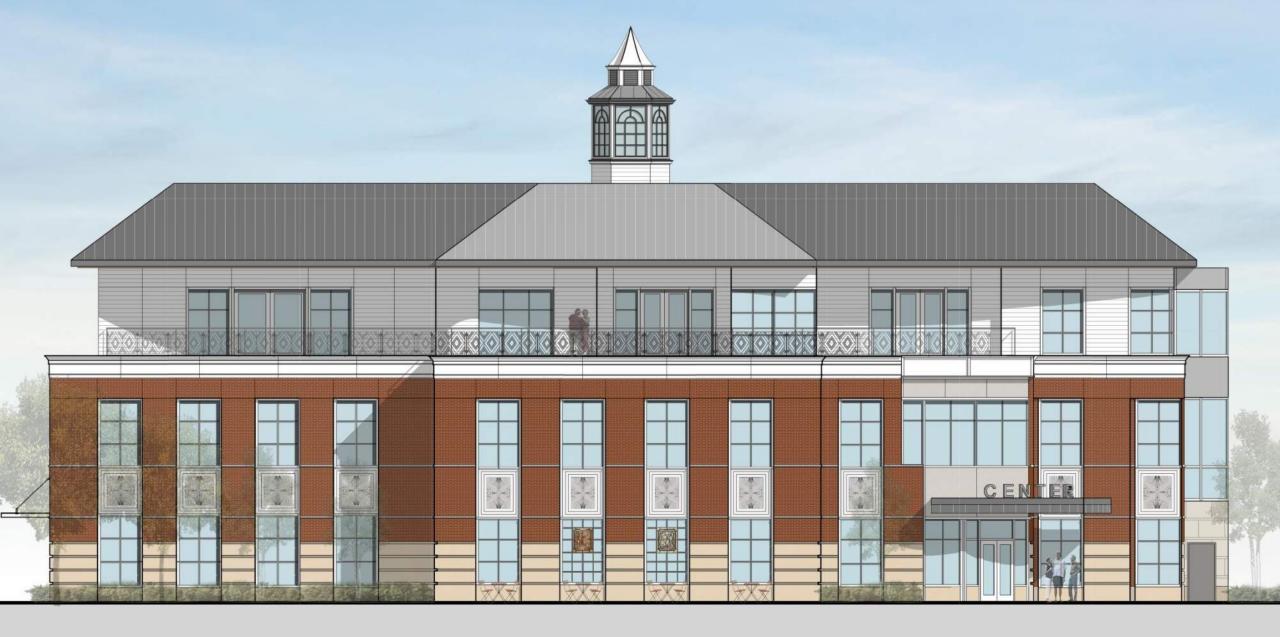

### Walnut Street Elevation – Pyramidal Roof

Highland Avenue Elevation – Pyramidal Roof

20'

Walnut Place Elevation – Pyramidal Roof