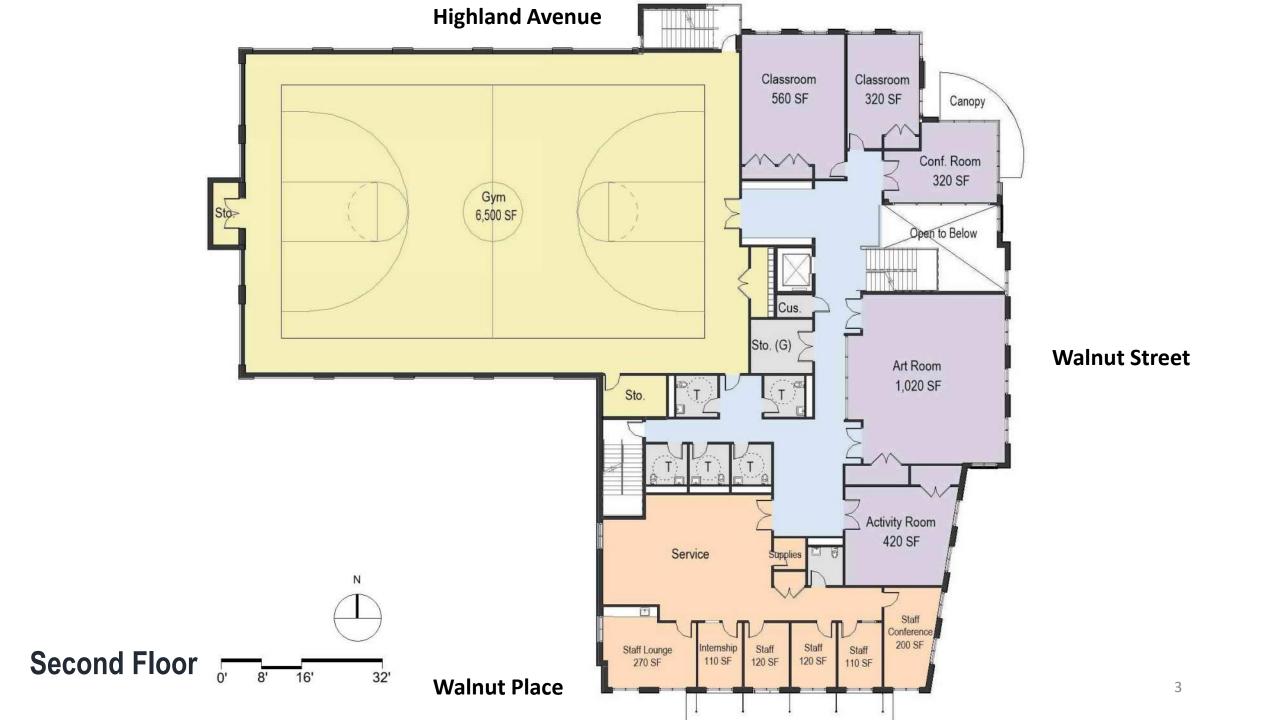

## NewCAL

Community Update February 17, 2022











# Pyramidal Roof

Front Entrance – Pyramidal Roof

CN TE



#### Walnut Street and Highland Avenue – Pyramidal Roof

Walnut Pl C X AVE II Walnut Street and Walnut Place – Pyramidal Roof 9



### Walnut Street Elevation – Pyramidal Roof



Highland Avenue Elevation – Pyramidal Roof

20'



Walnut Place Elevation – Pyramidal Roof



## Gable Roof

Front Entrance – Gable Roof

ENTR

14



#### Walnut Street and Highland Avenue – Gable Roof





Walnut Street Elevation – Gable Roof

20'



Highland Avenue Elevation – Gable Roof

20'



Walnut Place Elevation – Gable Roof 5 10' 20'

**Street Perspectives** 













### **Materials**





### Thank you Questions and Comments

Walnut Street Entrance – Pyramidal Roof

Walnut Street Entrance – Gable Roof