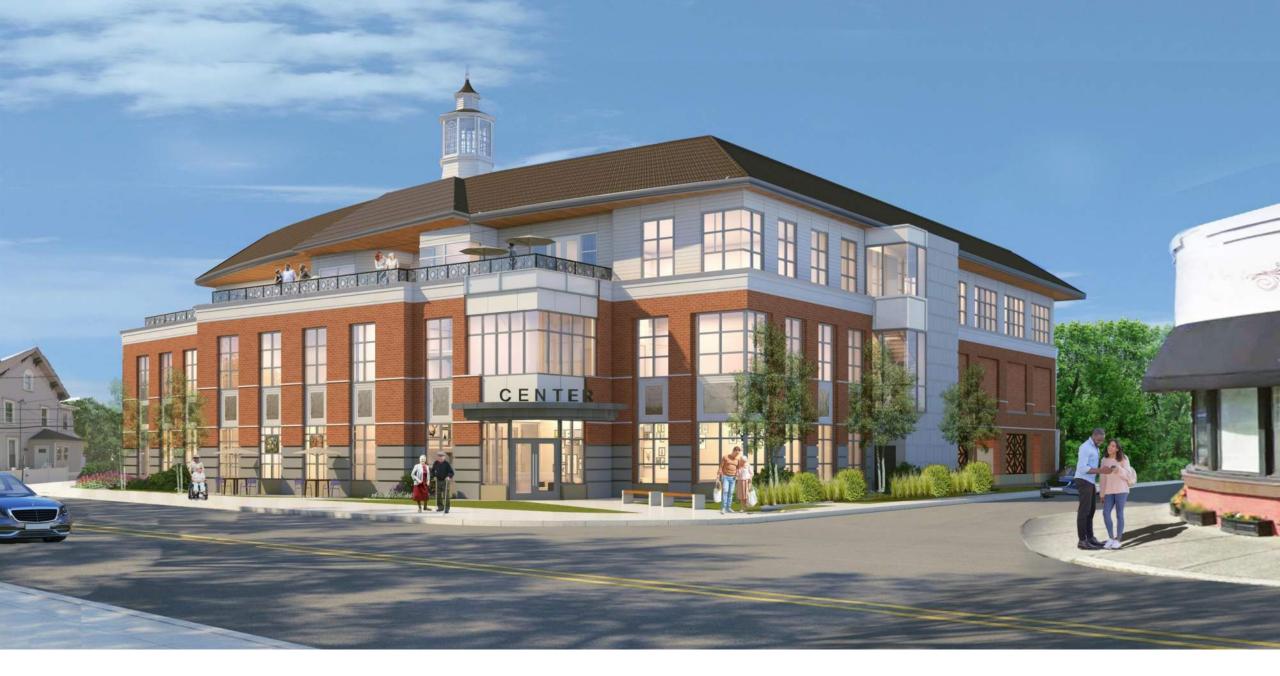

## NewCAL

Community Update February 17, 2022











# Pyramidal Roof

Front Entrance – Pyramidal Roof

CN TE



#### Walnut Street and Highland Avenue – Pyramidal Roof

Walnut Pl C X AVE II Walnut Street and Walnut Place – Pyramidal Roof 9



### Walnut Street Elevation – Pyramidal Roof



Highland Avenue Elevation – Pyramidal Roof

20'



Walnut Place Elevation – Pyramidal Roof



## Gable Roof

Front Entrance – Gable Roof

ENTR

14



#### Walnut Street and Highland Avenue – Gable Roof





Walnut Street Elevation – Gable Roof

20'



Highland Avenue Elevation – Gable Roof

20'



Walnut Place Elevation – Gable Roof 5 10' 20'

**Street Perspectives** 













### **Materials**





### Thank you Questions and Comments

Walnut Street Entrance – Pyramidal Roof

Walnut Street Entrance – Gable Roof