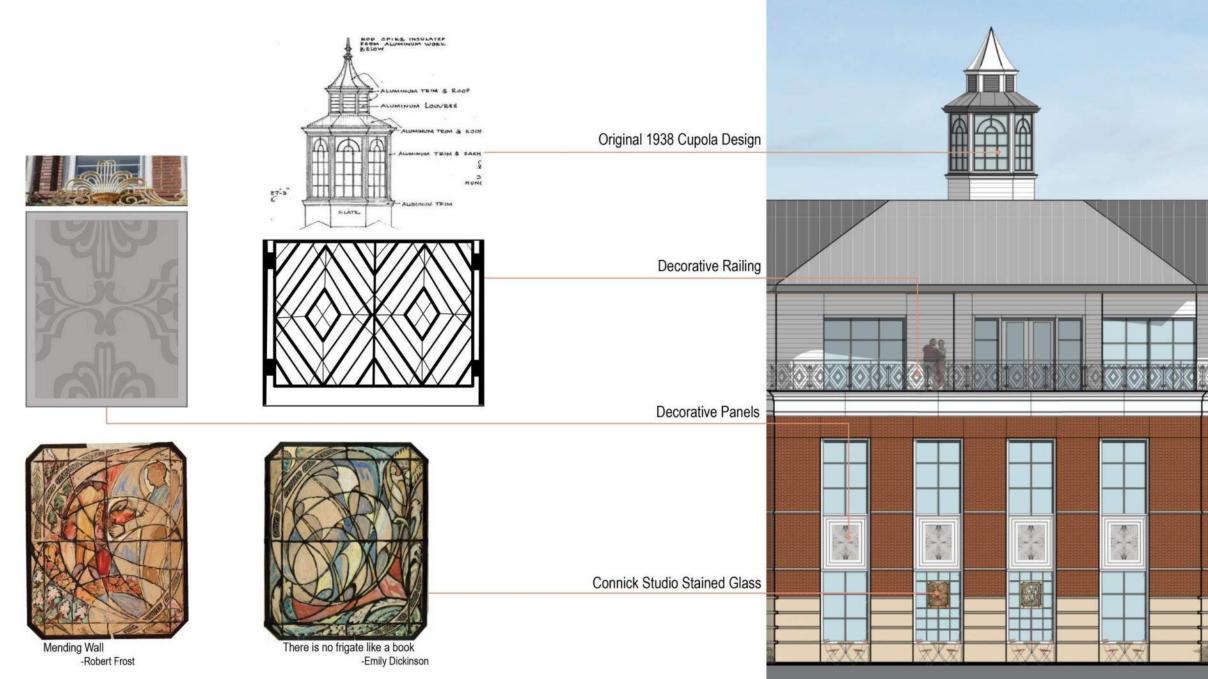

## NewCAL

Community Update February 17, 2022











# Pyramidal Roof

Front Entrance – Pyramidal Roof

CN TE



#### Walnut Street and Highland Avenue – Pyramidal Roof

Walnut Pl C X AVE II Walnut Street and Walnut Place – Pyramidal Roof 9



### Walnut Street Elevation – Pyramidal Roof



Highland Avenue Elevation – Pyramidal Roof

20'



Walnut Place Elevation – Pyramidal Roof



## Gable Roof

Front Entrance – Gable Roof

ENTR

14



#### Walnut Street and Highland Avenue – Gable Roof





Walnut Street Elevation – Gable Roof

20'



Highland Avenue Elevation – Gable Roof

20'



Walnut Place Elevation – Gable Roof 5 10' 20'

**Street Perspectives** 













### **Materials**





### Thank you Questions and Comments

Walnut Street Entrance – Pyramidal Roof

Walnut Street Entrance – Gable Roof