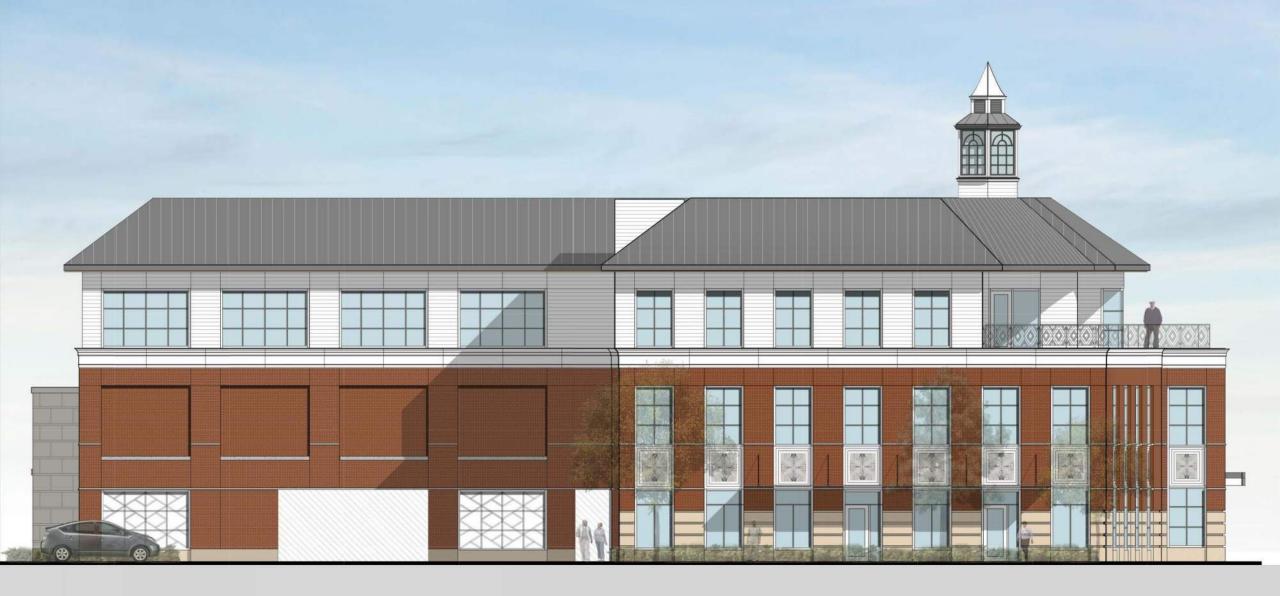

### Walnut Street Elevation – Pyramidal Roof

Highland Avenue Elevation – Pyramidal Roof

20'

Walnut Place Elevation – Pyramidal Roof