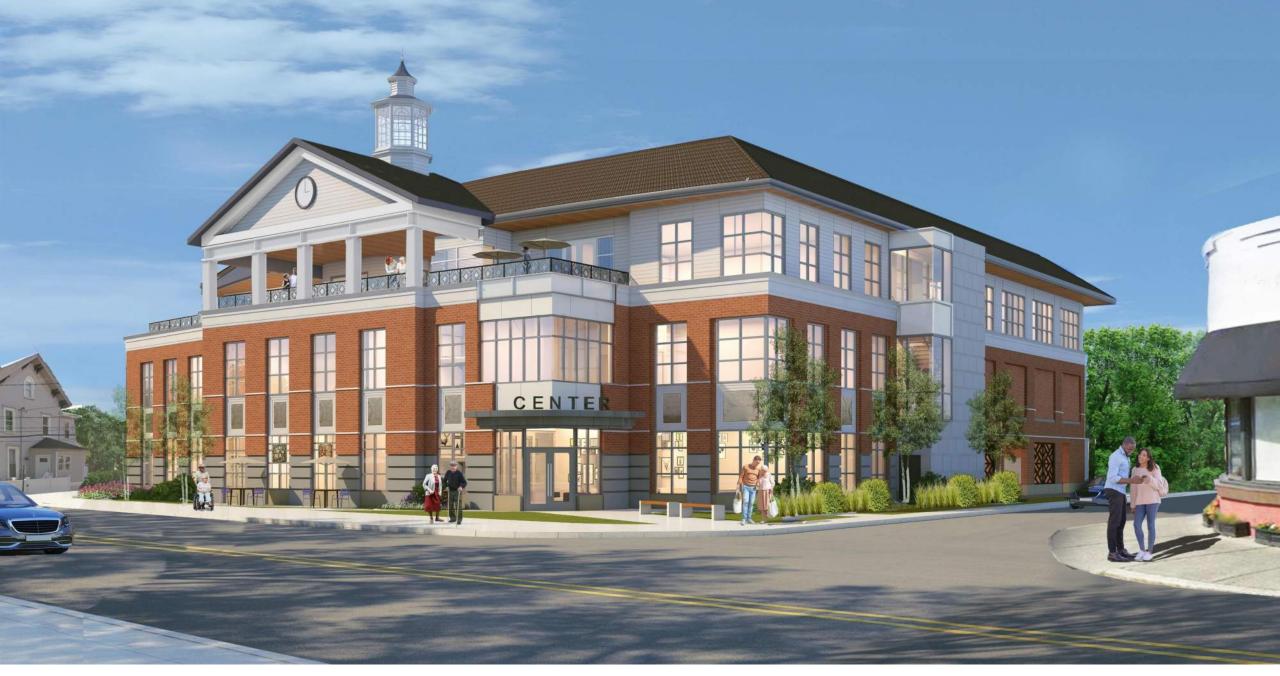

## NewCAL

Community Update February 17, 2022











# Pyramidal Roof

Front Entrance – Pyramidal Roof

CN TE



#### Walnut Street and Highland Avenue – Pyramidal Roof

Walnut Pl C X AVE II Walnut Street and Walnut Place – Pyramidal Roof 9



### Walnut Street Elevation – Pyramidal Roof



Highland Avenue Elevation – Pyramidal Roof

20'



Walnut Place Elevation – Pyramidal Roof



## Gable Roof

Front Entrance – Gable Roof

ENTR

14



#### Walnut Street and Highland Avenue – Gable Roof





Walnut Street Elevation – Gable Roof

20'



Highland Avenue Elevation – Gable Roof

20'



Walnut Place Elevation – Gable Roof 5 10' 20'

**Street Perspectives** 













### **Materials**





### Thank you Questions and Comments

Walnut Street Entrance – Pyramidal Roof

Walnut Street Entrance – Gable Roof