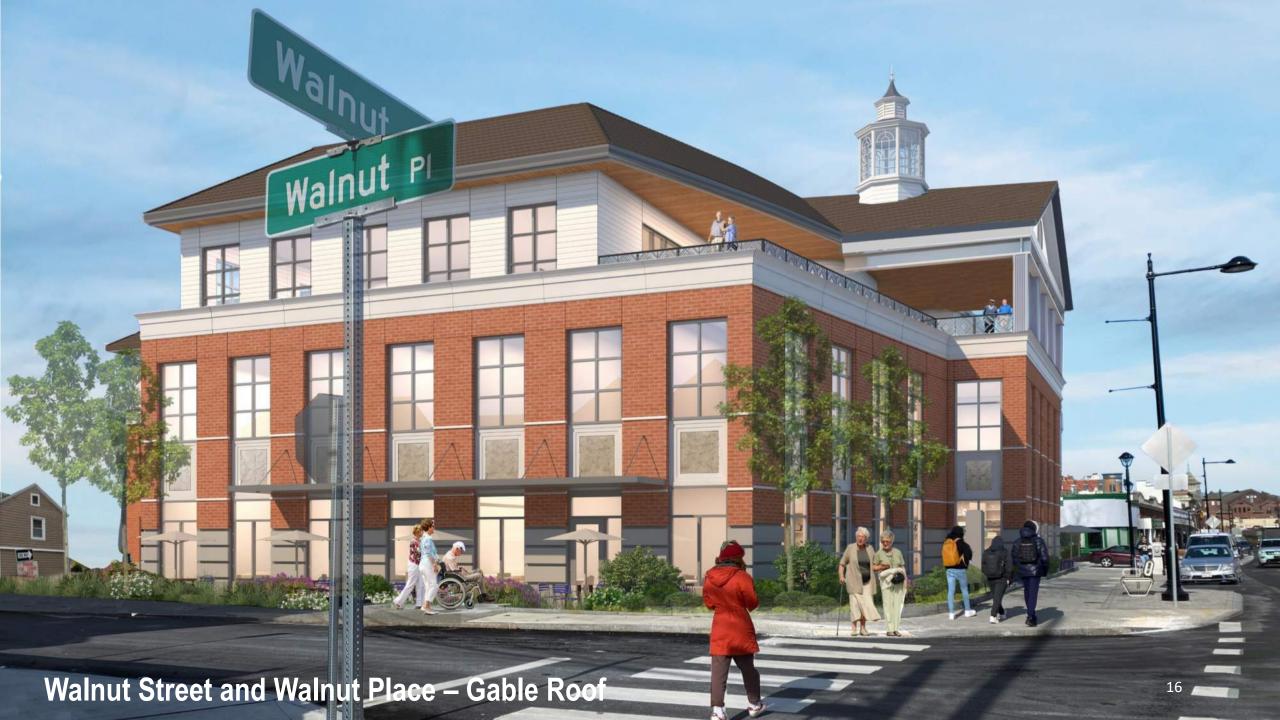

#### Walnut Street and Highland Avenue – Gable Roof

Walnut Street Elevation – Gable Roof

20'

Highland Avenue Elevation – Gable Roof

20'

Walnut Place Elevation – Gable Roof 5 10' 20'

**Street Perspectives** 