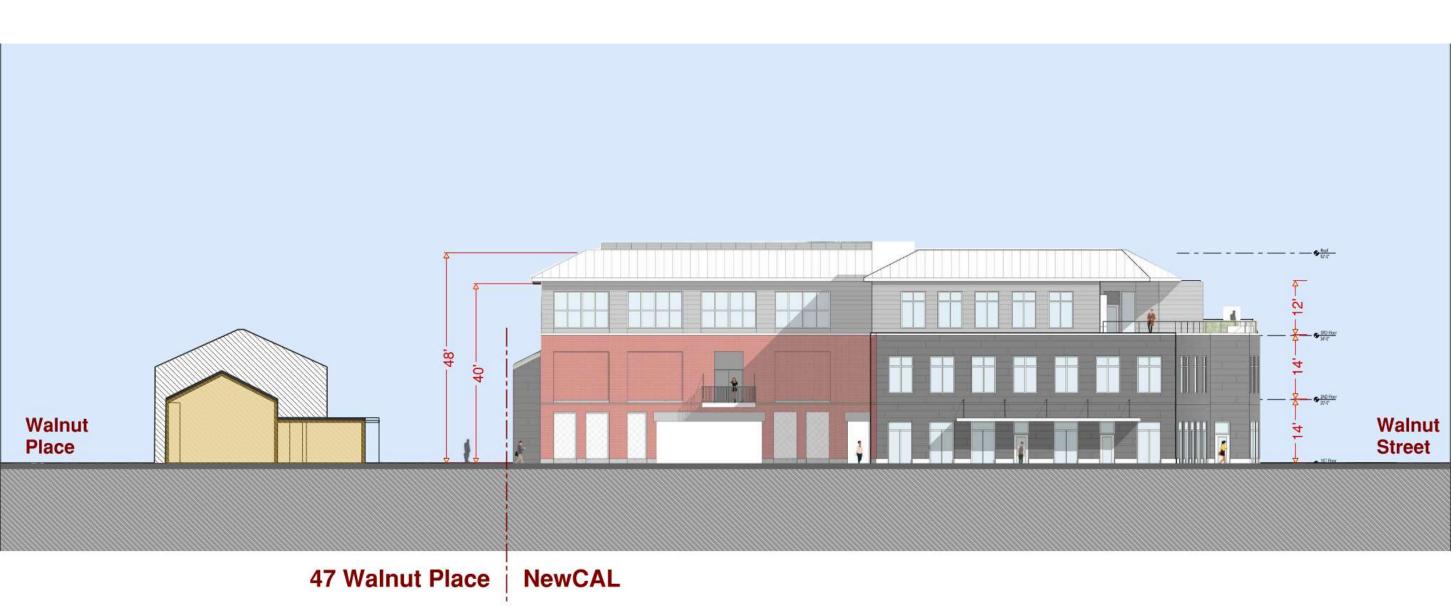

# NewCAL

Design Progress Community Update Meeting

November 18, 2021



















10.21.2021









10.21.2021 New CAL Newtonville





10.21.2021 New CAL Newtonville









10.21.2021











### **Site Section**



47 Walnut Place

**NewCAL** 

### **Site Elevation**



#### **North Elevation**



Bargmann Hendrie \* Archetype 9 Channel Center Street Boston, MA 02210 11/18/2021

#### **East Elevation**



Bargmann Hendrie + Archetype, Inc. 9 Channel Center Street, Suife 300, Boston, MA. 02210 11/18/2021

## **South Elevation** Metal Roofing Alum, Windows System Alum. Windows System High Density Fiber Cement Panels High Density Fiber Cement Panels Coping - Metal Canopy System Precast Lintel and Sill Alum. Windows System Decorative Metal Panels NEWTON CENTER FOR ACTIVE Stone Base LIVING Stone Base 1/10" South Elevation

Bargmann Hendrie + Archetype, Inc. 9 Channel Center Street, Suite 300, Boston, MA 02210 11/18/2021

### **West Elevation**



Bargmann Hendrie » Archefype 9 Channel Center Street Boston, MA 02210 11/18/2021



**Corner of Walnut Street and