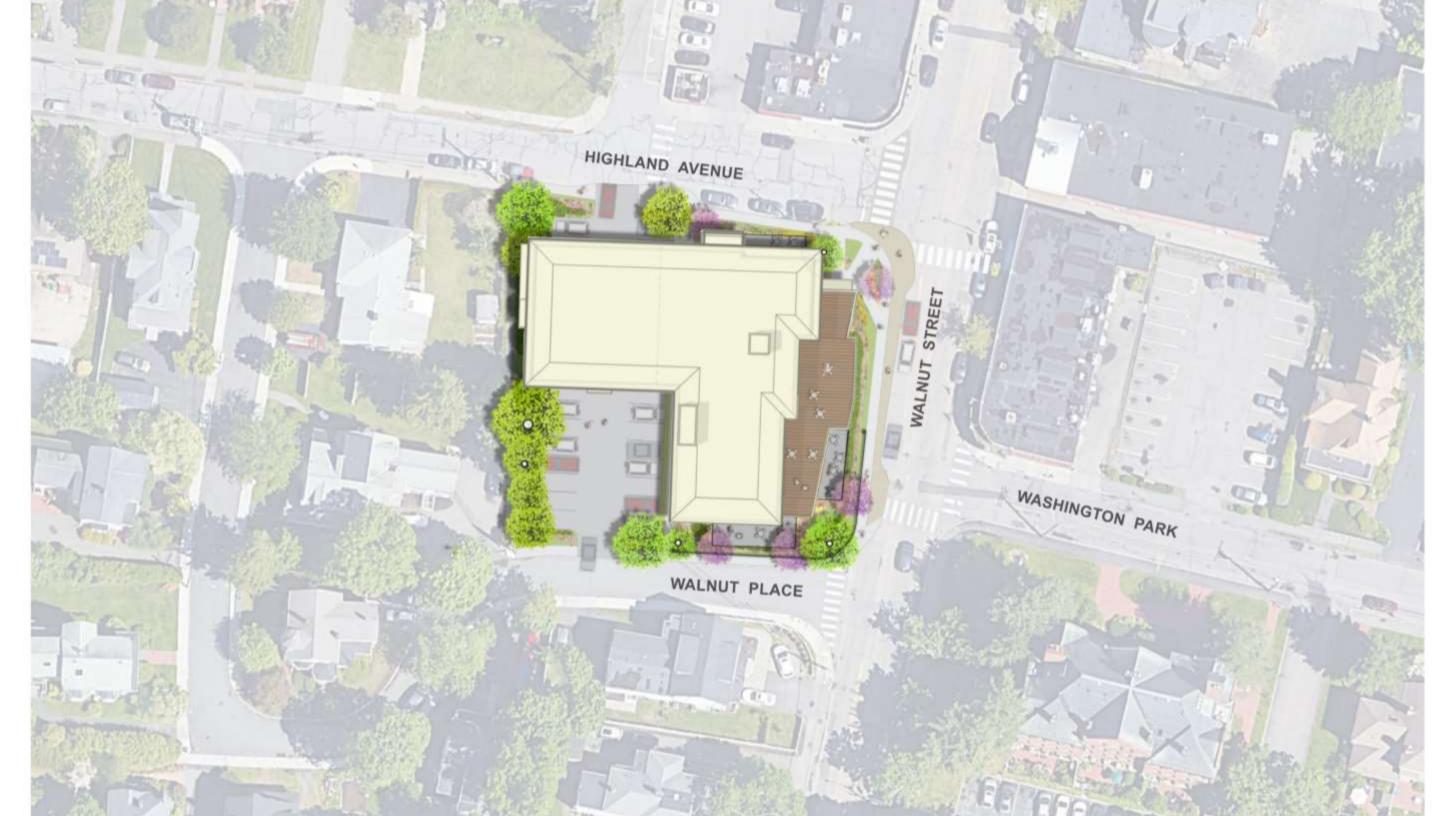

### **West Elevation**

Bargmann Hendrie » Archefype 9 Channel Center Street Boston, MA 02210 11/18/2021

**Corner of Walnut Street and Highland Avenue** 

**Corner of Walnut Street and Walnut Place** 