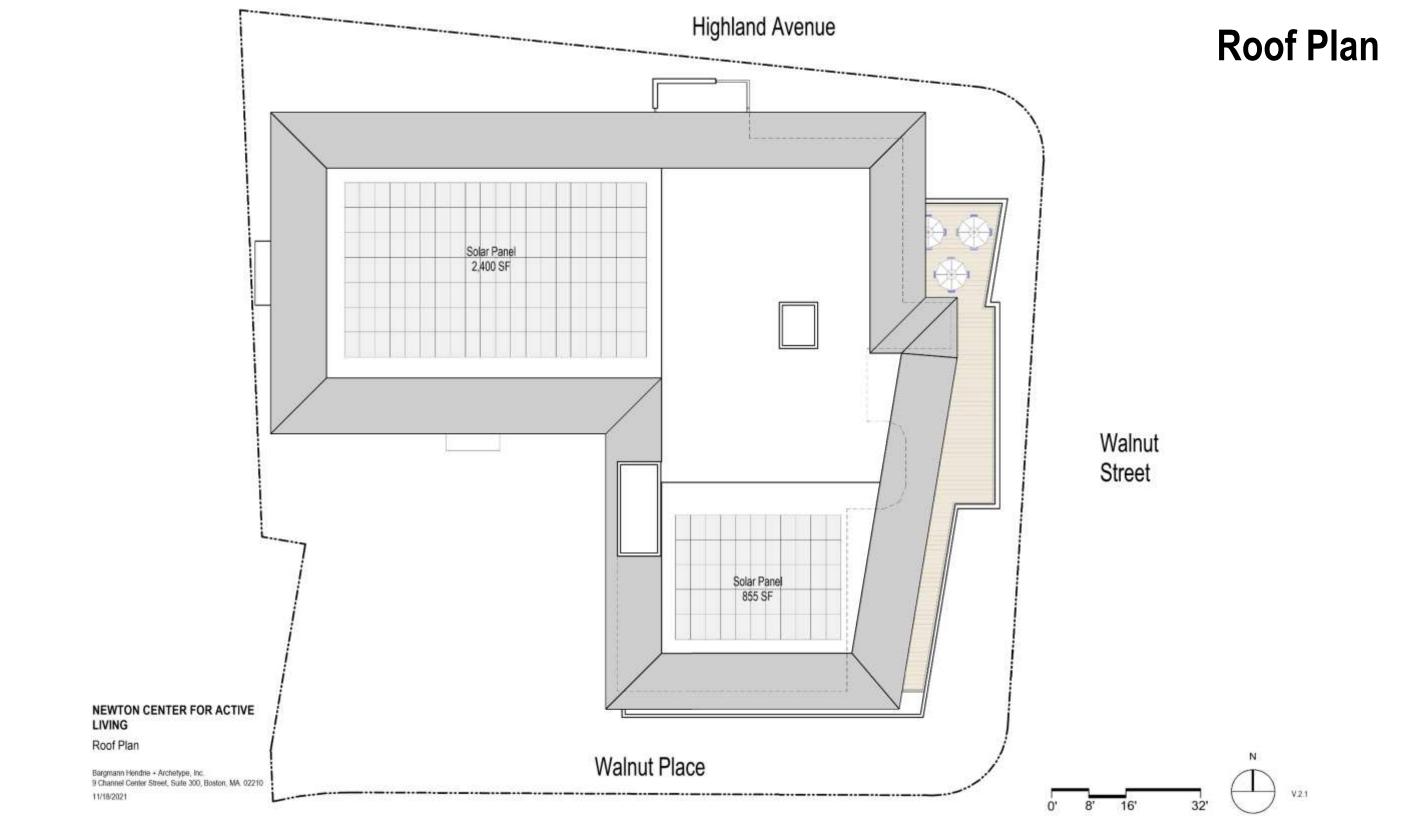

# NewCAL

Design Progress Community Update Meeting

November 18, 2021



















10.21.2021









10.21.2021 New CAL Newtonville





10.21.2021 New CAL Newtonville









10.21.2021











### **Site Section**



47 Walnut Place

**NewCAL** 

### **Site Elevation**



#### **North Elevation**



Bargmann Hendrie \* Archetype 9 Channel Center Street Boston, MA 02210 11/18/2021

#### **East Elevation**



Bargmann Hendrie + Archetype, Inc. 9 Channel Center Street, Suife 300, Boston, MA. 02210 11/18/2021

## **South Elevation** Metal Roofing Alum, Windows System Alum. Windows System High Density Fiber Cement Panels High Density Fiber Cement Panels Coping - Metal Canopy System Precast Lintel and Sill Alum. Windows System Decorative Metal Panels NEWTON CENTER FOR ACTIVE Stone Base LIVING Stone Base 1/10" South Elevation

Bargmann Hendrie + Archetype, Inc. 9 Channel Center Street, Suite 300, Boston, MA 02210 11/18/2021

### **West Elevation**



Bargmann Hendrie » Archefype 9 Ch