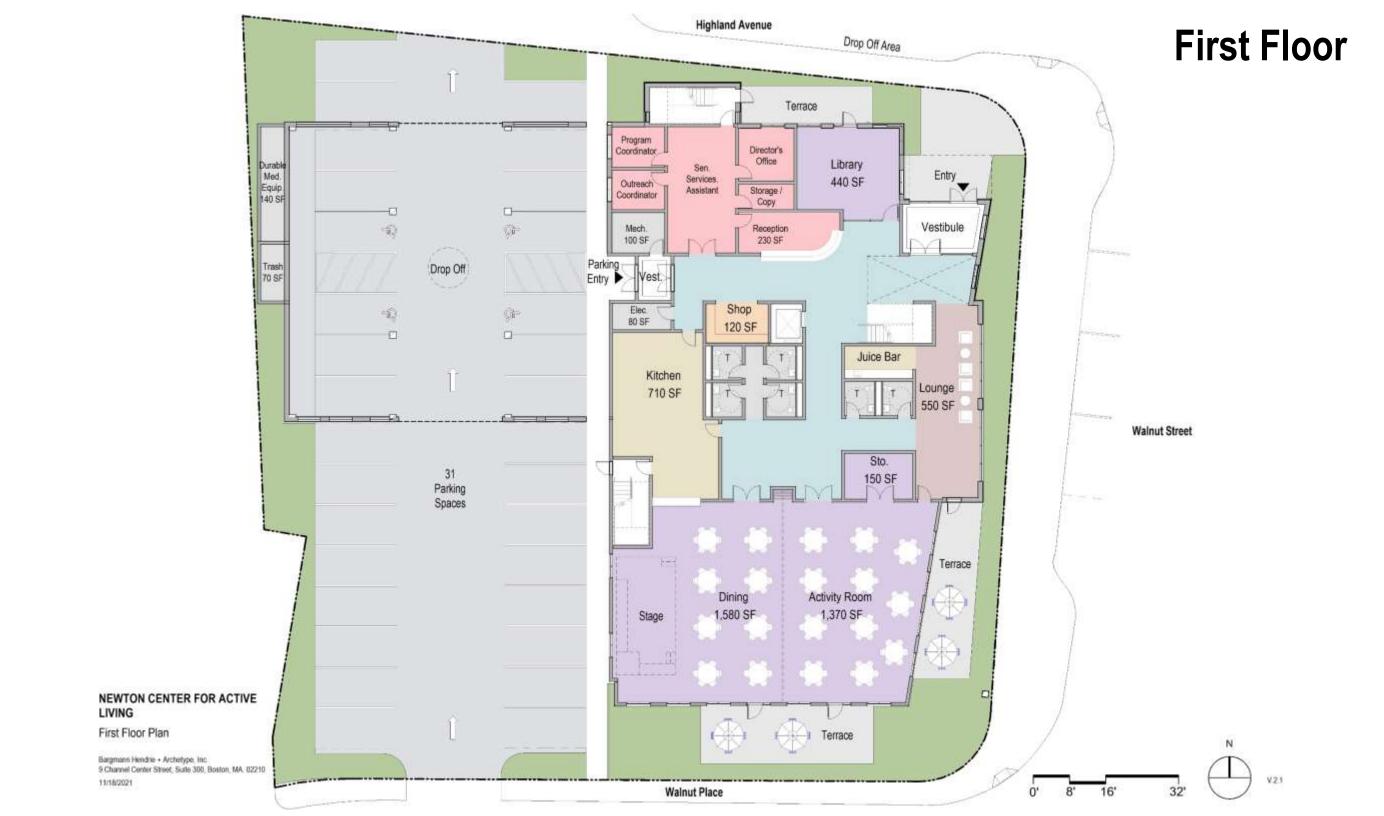

# NewCAL

Design Progress Community Update Meeting

November 18, 2021



















10.21.2021









10.21.2021 New CAL Newtonville





10.21.2021 New CAL Newtonville









10.21.2021











### **Site Section**



47 Walnut Place

**NewCAL** 

### **Site Elevation**



#### **North Elevation**



Bargmann Hendrie \* Archetype 9 Channel Center Street Boston, MA 02210 11/18/2021

#### **East Elevation**



Bargmann Hendrie + Archetype, Inc. 9 Channel Center Street, Suife 300, Boston, MA. 02210 11/18/2021

## **South Elevation** Metal Roofing Alum, Windows System Alum. Windows System High Density Fiber Cement Panels High Density Fiber Cement Panels Coping - Metal Canopy System Precast Lintel and Sill Alum. Windows System Decorative Metal Panels NEWTON CENTER FOR ACTIVE Stone Base LIVING Stone Base 1/10" South Elevation

Bargmann Hendrie + Archetype, Inc. 9 Channel Center Street, Suite 300, Boston, MA 02210 11/18/2021

### **West Elevation**



Bargmann Hendrie » Archefyp