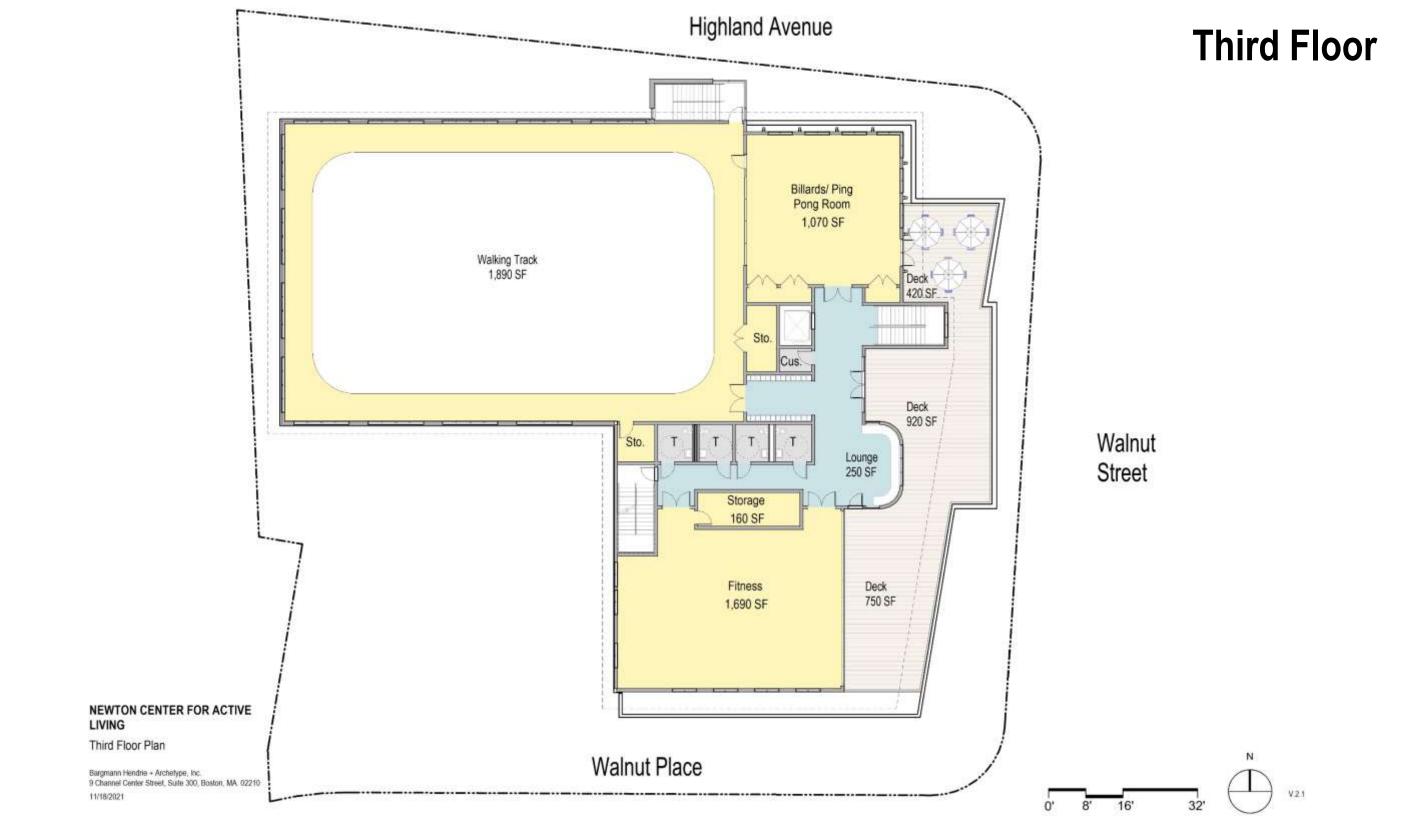

# NewCAL

Design Progress Community Update Meeting

November 18, 2021



















10.21.2021









10.21.2021 New CAL Newtonville





10.21.2021 New CAL Newtonville









10.21.2021











### **Site Section**



47 Walnut Place

**NewCAL** 

### **Site Elevation**



#### **North Elevation**



Bargmann Hendrie \* Archetype 9 Channel Center Street Boston, MA 02210 11/18/2021

#### **East Elevation**



Bargmann Hendrie + Archetype, Inc. 9 Channel Center Street, Suife 300, Boston, MA. 02210 11/18/2021

## **South Elevation** Metal Roofing Alum, Windows System Alum. Windows System High Density Fiber Cement Panels High Density Fiber Cement Panels Coping - Metal Canopy System Precast Lintel and Sill Alum. Windows System Decorative Metal Panels NEWTON CENTER FOR ACTIVE Stone Base LIVING Stone Base 1/10" South Elevation

Bargmann Hendrie + Archetype, Inc. 9 Channel Center Street, Suite 300, Boston, MA 02210 11/18/2021

### **West Elevation**



Bargmann Hendrie » Archefype 9