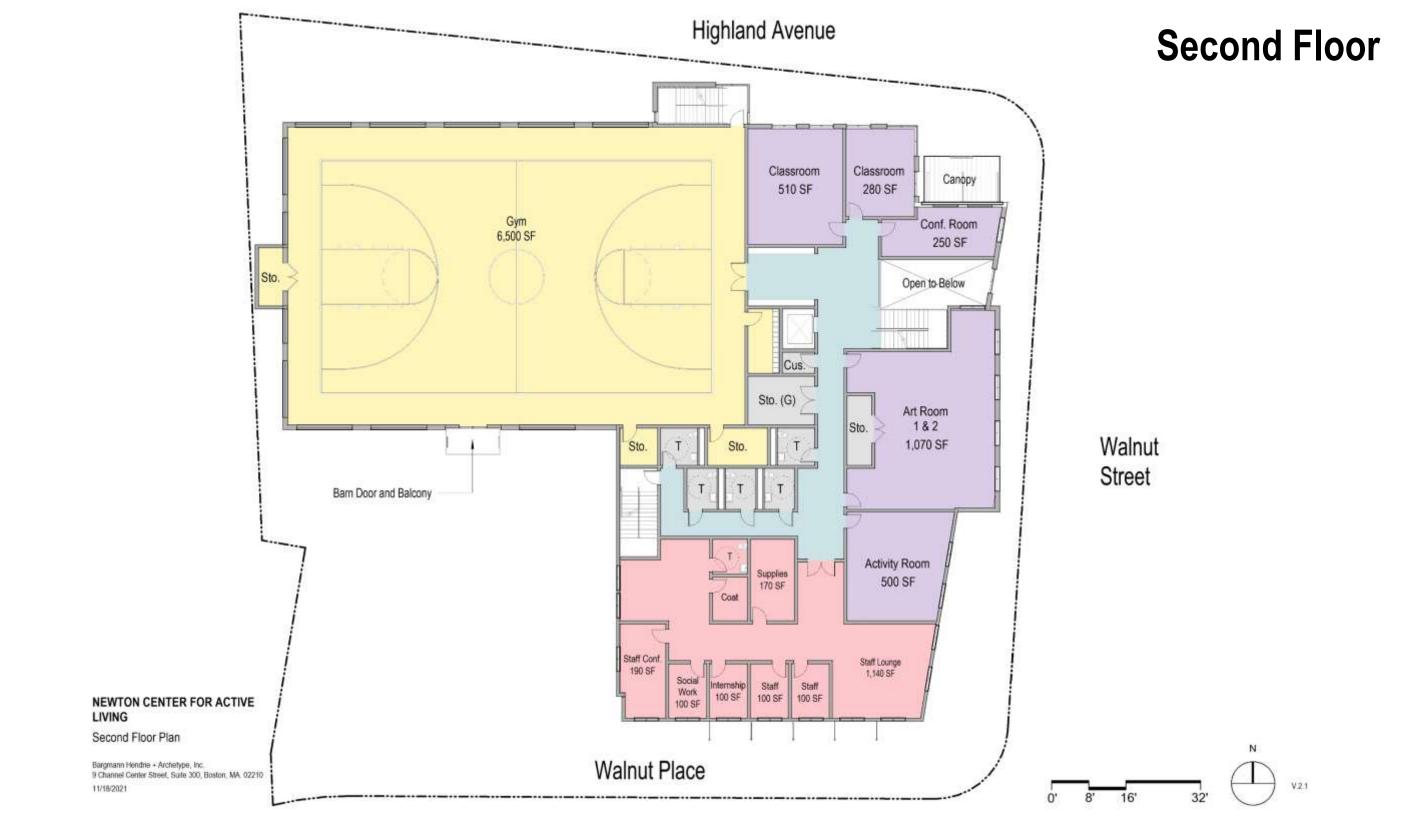

# NewCAL

Design Progress Community Update Meeting

November 18, 2021



















10.21.2021









10.21.2021 New CAL Newtonville





10.21.2021 New CAL Newtonville









10.21.2021











### **Site Section**



47 Walnut Place

**NewCAL** 

### **Site Elevation**



#### **North Elevation**



Bargmann Hendrie \* Archetype 9 Channel Center Street Boston, MA 02210 11/18/2021

#### **East Elevation**



Bargmann Hendrie + Archetype, Inc. 9 Channel Center Street, Suife 300, Boston, MA. 02210 11/18/2021

## **South Elevation** Metal Roofing Alum, Windows System Alum. Windows System High Density Fiber Cement Panels High Density Fiber Cement Panels Coping - Metal Canopy System Precast Lintel and Sill Alum. Windows System Decorative Metal Panels NEWTON CENTER FOR ACTIVE Stone Base LIVING Stone Base 1/10" South Elevation

Bargmann Hendrie + Archetype, Inc. 9 Channel Center Street, Suite 300, Boston, MA 02210 11/18/2021

### **West Elevation**



Bargmann Hendrie » Archefype