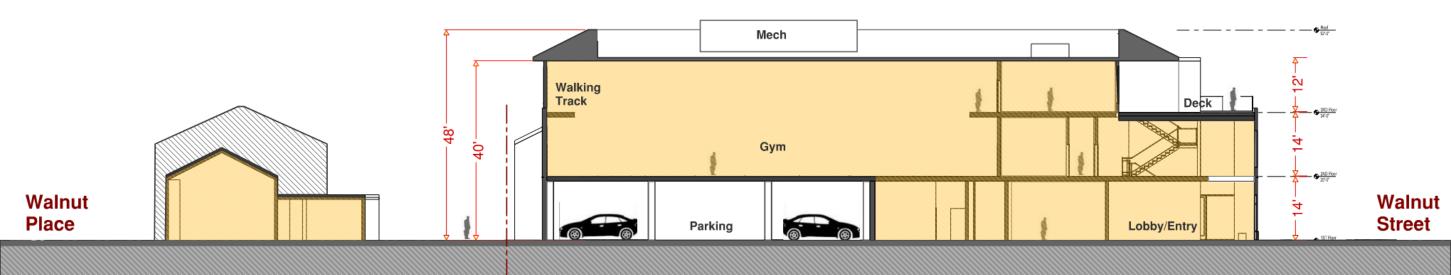

# NewCAL

Design Progress Community Update Meeting

November 18, 2021



















10.21.2021









10.21.2021 New CAL Newtonville





10.21.2021 New CAL Newtonville









10.21.2021











### **Site Section**



47 Walnut Place

**NewCAL** 

### **Site Elevation**



#### **North Elevation**



Bargmann Hendrie \* Archetype 9 Channel Center Street Boston, MA 02210 11/18/2021

#### **East Elevation**



Bargmann Hendrie + Archetype, Inc. 9 Channel Center Street, Suife 300, Boston, MA. 02210 11/18/2021

## **South Elevation** Metal Roofing Alum, Windows System Alum. Windows System High Density Fiber Cement Panels High Density Fiber Cement Panels Coping - Metal Canopy System Precast Lintel and Sill Alum. Windows System Decorative Metal Panels NEWTON CENTER FOR ACTIVE Stone Base LIVING Stone Base 1/10" South Elevation

Bargmann Hendrie + Archetype, Inc. 9 Channel Center Street, Suite 300, Boston, MA 02210 11/18/2021

### **West Elevation**



Bargmann Hendrie » Archefype 9 Channel Center Street Bost