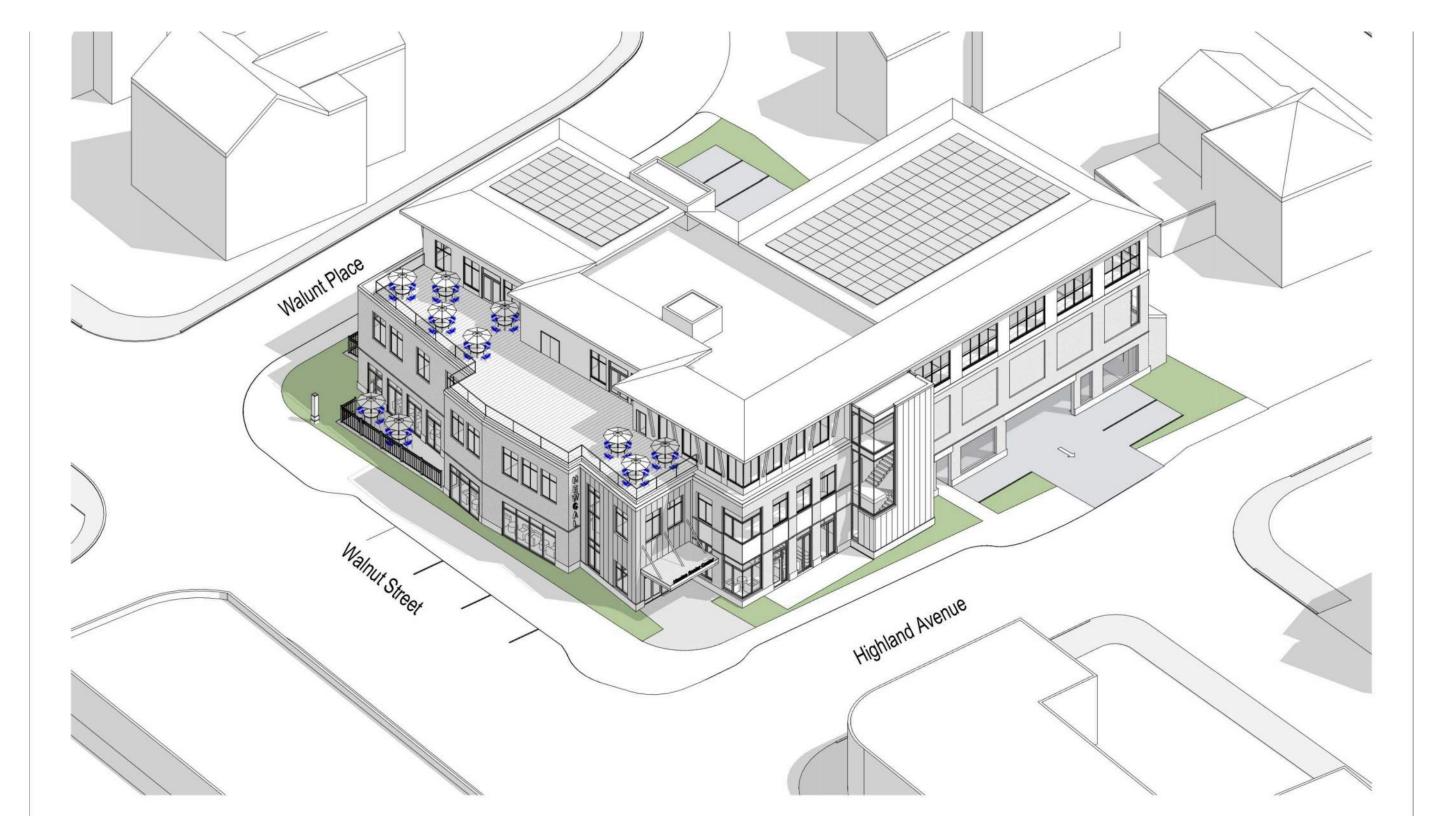

## Corner of Walnut Street and Highland Avenue

**Corner of Walnut Street and Walnut Place** 

Corner of Walnut Street and Highland Avenue