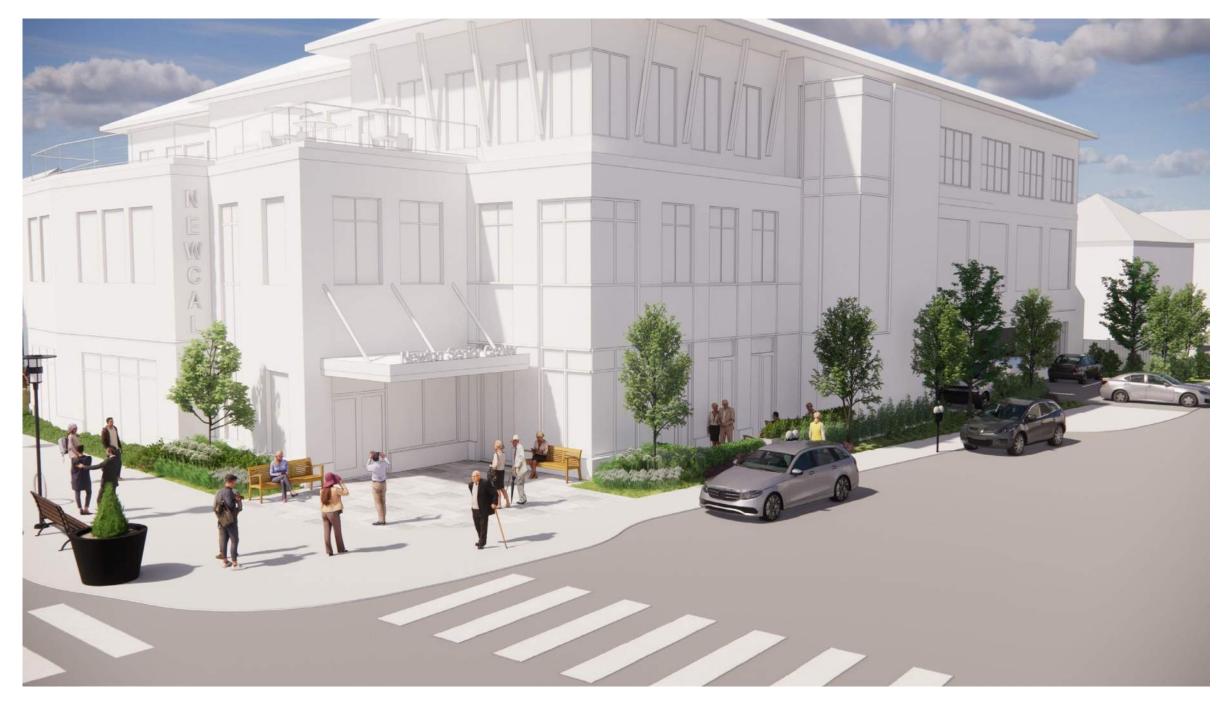

December Site Plan, Building Plans, Sustainability & Renderings

New Streetscape with view to new building entry

Streetscape & potential drop-off at Highland Avenue

**Existing Condition at front of 345 Walnut Street** 

New Streetscape & potential drop-off location

(COD

ENX 8

ROX DW

**Building is Setback along Walnut Place to reduce canyon effect** 

THE REAL PROPERTY OF THE PARTY OF THE PARTY