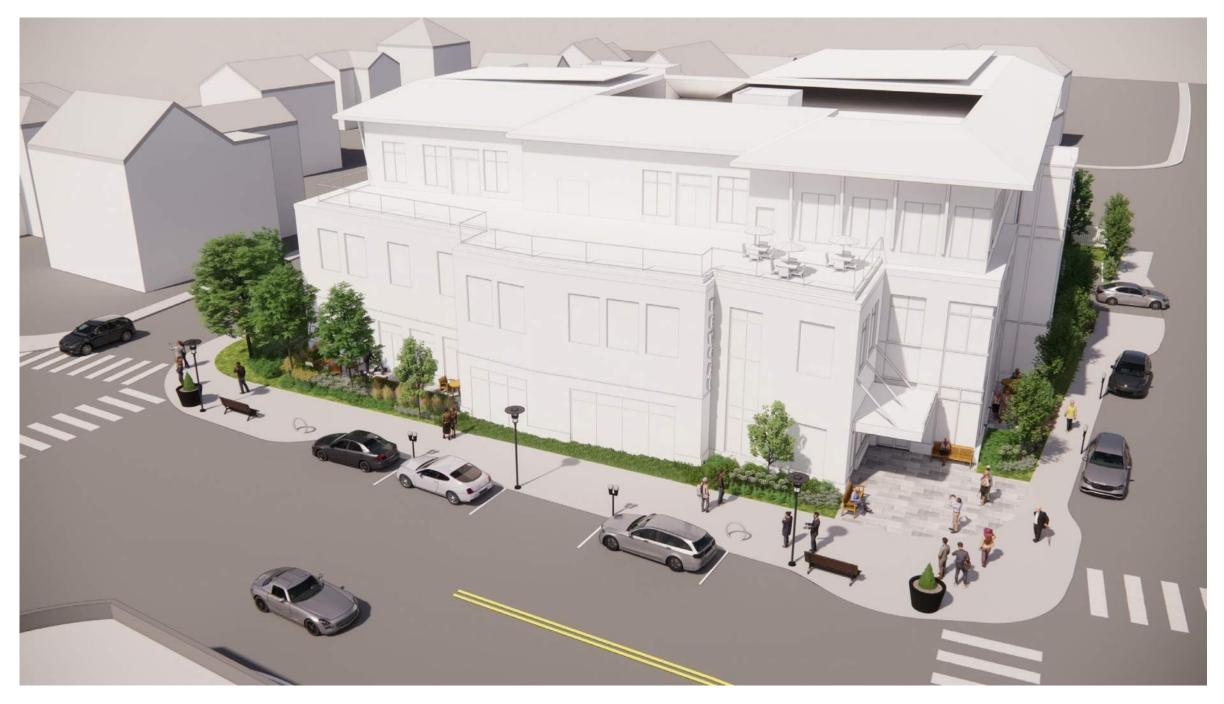

December Site Plan, Building Plans, Sustainability & Renderings

New Streetscape with view to new building entry

Streetscape & potential drop-off at Highland Avenue

**Existing Condition at front of 345 Walnut Street** 

New Streetscape & potential drop-off location

(COD

ENX 8

ROX DW

**Building is Setback along Walnut Place to reduce canyon effect** 

THE REAL PROPERTY OF THE PARTY OF THE PARTY