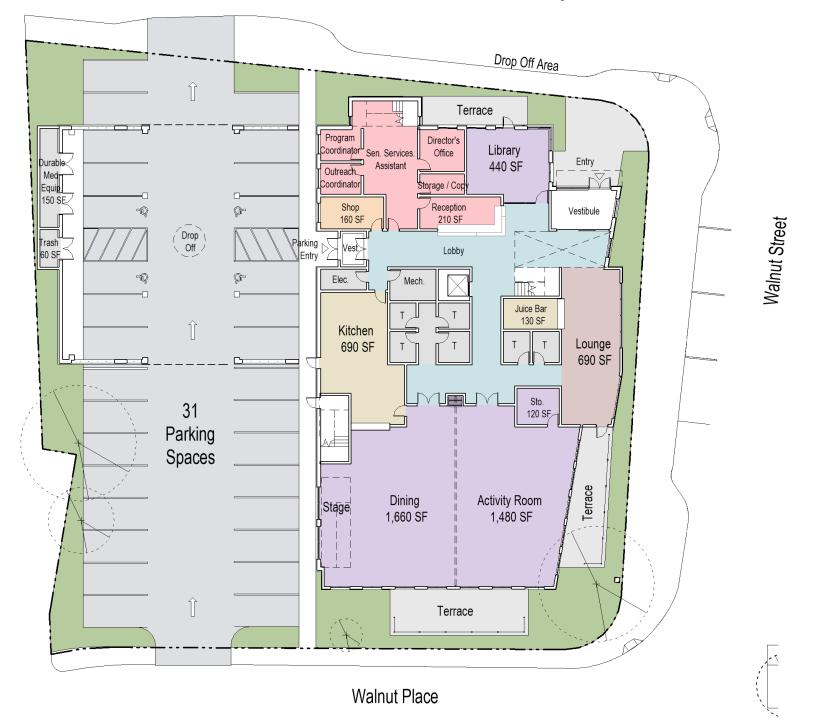

### **First floor**

PUBLIC SPACES

Lobby & Lounge, Admin Multi-Purpose & Dining Kitchen, Juice Bar

Highland Avenue

## **First Floor**