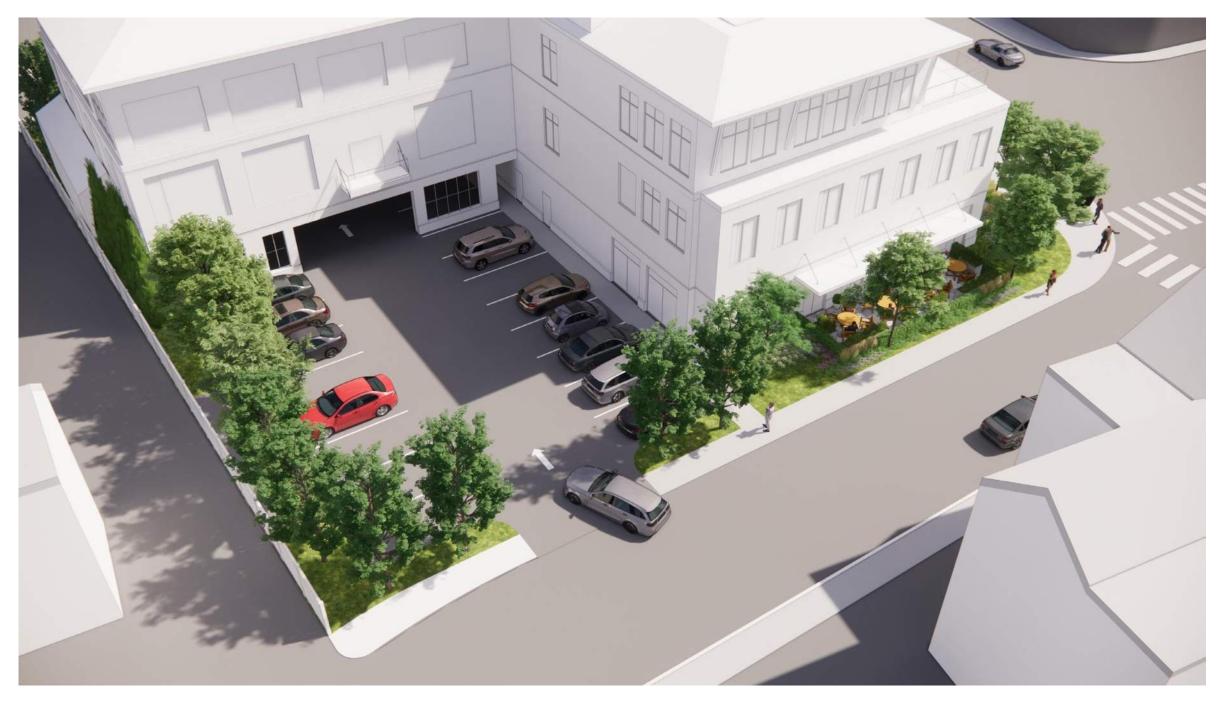

New Streetscape & potential drop-off location

(COD

ENX 8

ROX DW

**Building is Setback along Walnut Place to reduce canyon effect** 

THE REAL PROPERTY OF THE PARTY OF THE PARTY