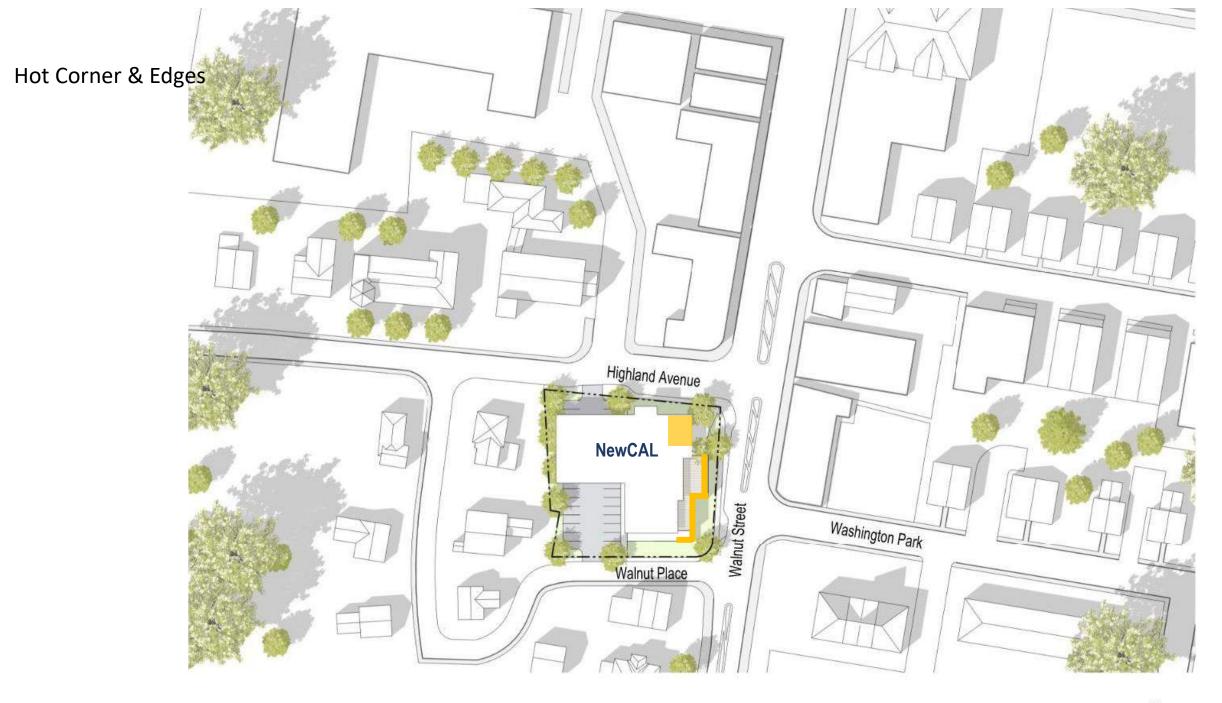

## Corner of Walnut Street and Highland Avenue

**Corner of Walnut Street and Walnut Place** 

Corner of Walnut Street and Highland Avenue