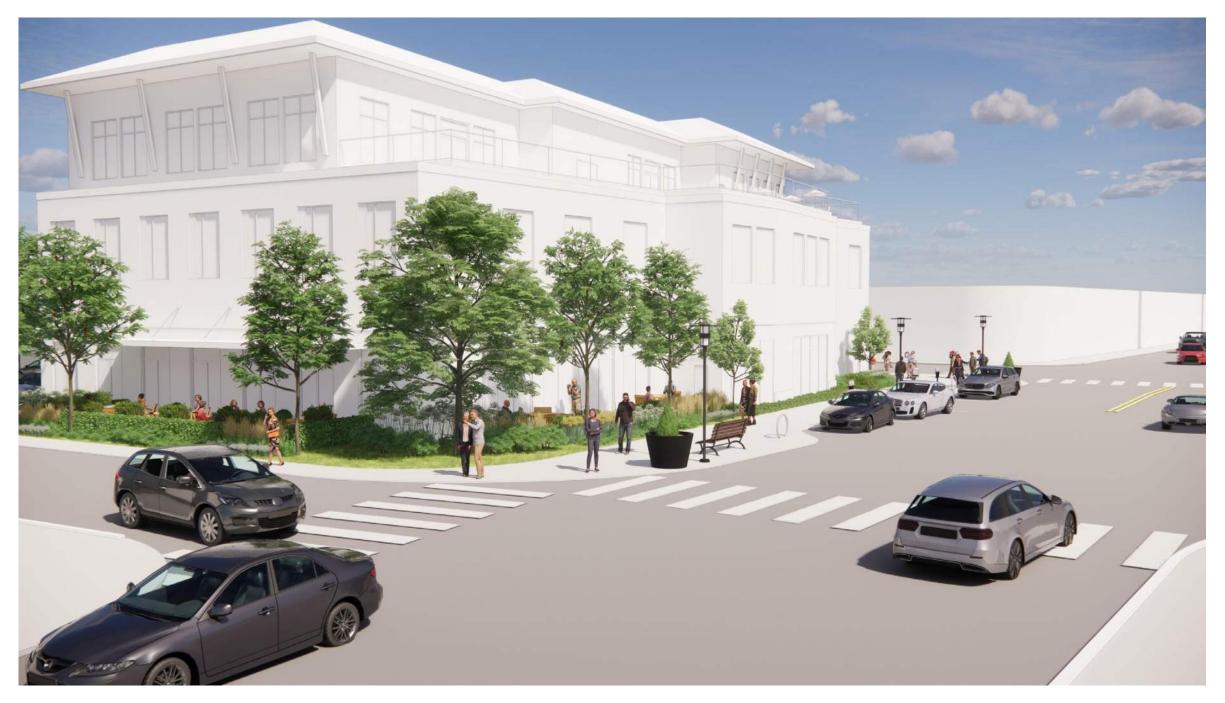

December Site Plan, Building Plans, Sustainability & Renderings

New Streetscape with view to new building entry

Streetscape & potential drop-off at Highland Avenue

**Existing Condition at front of 345 Walnut Street** 

New Streetscape & potential drop-off location

(COD

ENX 8

ROX DW

**Building is Setback along Walnut Place to reduce canyon effect** 

THE REAL PROPERTY OF THE PARTY OF THE PARTY

## Corner of Walnut Street and Highland Avenue

**Corner of Walnut Street and Walnut Place** 

Corner of Walnut Street and Highland Avenue