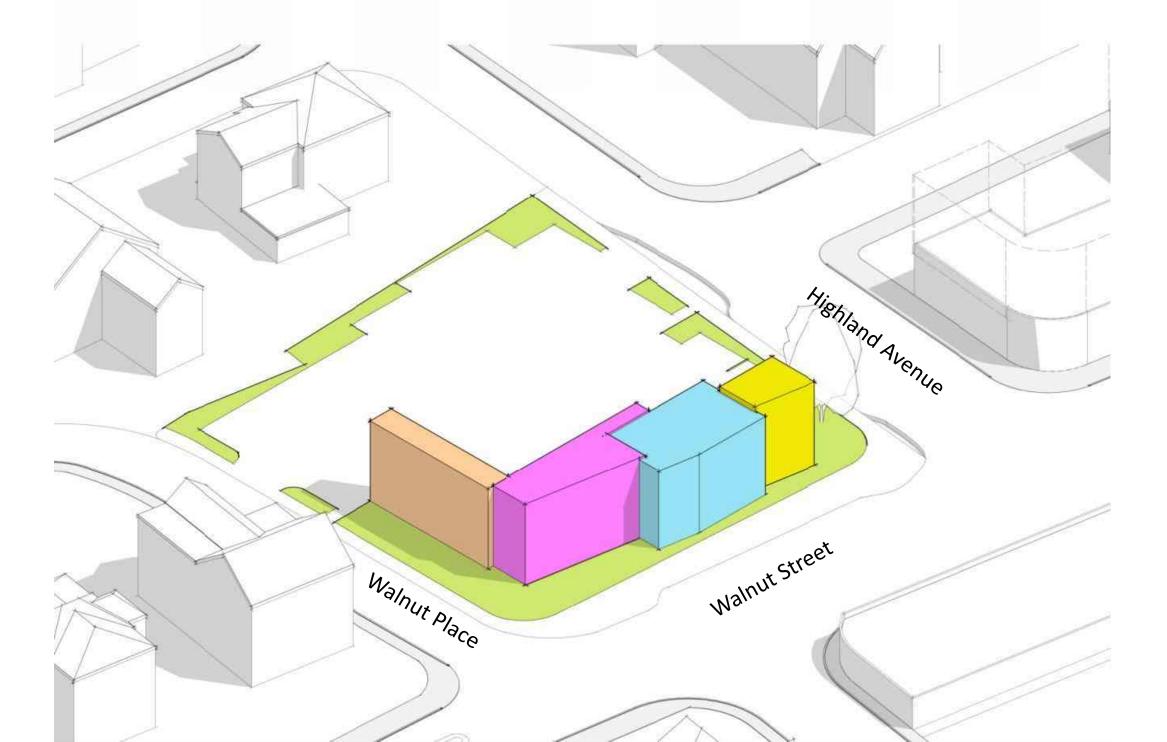

etscape with view to new building entry

Streetscape & potential drop-off at Highland Avenue

**Existing Condition at front of 345 Walnut Street** 

New Streetscape & potential drop-off location

(COD

ENX 8

ROX DW

**Building is Setback along Walnut Place to reduce canyon effect** 

THE REAL PROPERTY OF THE PARTY OF THE PARTY



### NewCAL Newtonville

Site Plan Bargmann Hendrie + Archetype 9 Channel Center Street Boston, MA 02210 Tel: (617) 350-0450 08/16/21



P:\3399 Newton Community Center\dwg\Revit\3399 Newton Community Center\_345 Walnut St.rvt



### NewCAL Newtonville

Site Plan Bargmann Hendrie + Archetype 9 Channel Center Street Boston, MA 02210 Tel: (617) 350-0450 08/16/21



P:\3399 Newton Community Center\dwg\Revit\3399 Newton Community Center\_345 Walnut St.rvt

# Massing



# Massing



































New CAL Newtonville









10.21.2021

New CAL Newtonville



























# **Building Organization**



#### Second floor



# PROGRAM ROOMS

Art & Program Rooms Administration Gym

### **First floor**



PUBLIC SPACES

Lobby & Lounge, Admin Multi-Purpose & Dining Kitchen, Juice Bar

Highland Avenue

## **First Floor**



### Highland Avenue

## **Second Floor**





**Third Floor** 

Ν

Highland Avenue



**Roof Plan** 

Highland Avenue



Walnut Place







## Corner of Walnut Street and Highland Avenue





**Corner of Walnut Street and Walnut Place** 







Corner of Walnut Street and Highland Avenue

# **QUESTIONS & COMMENTS**