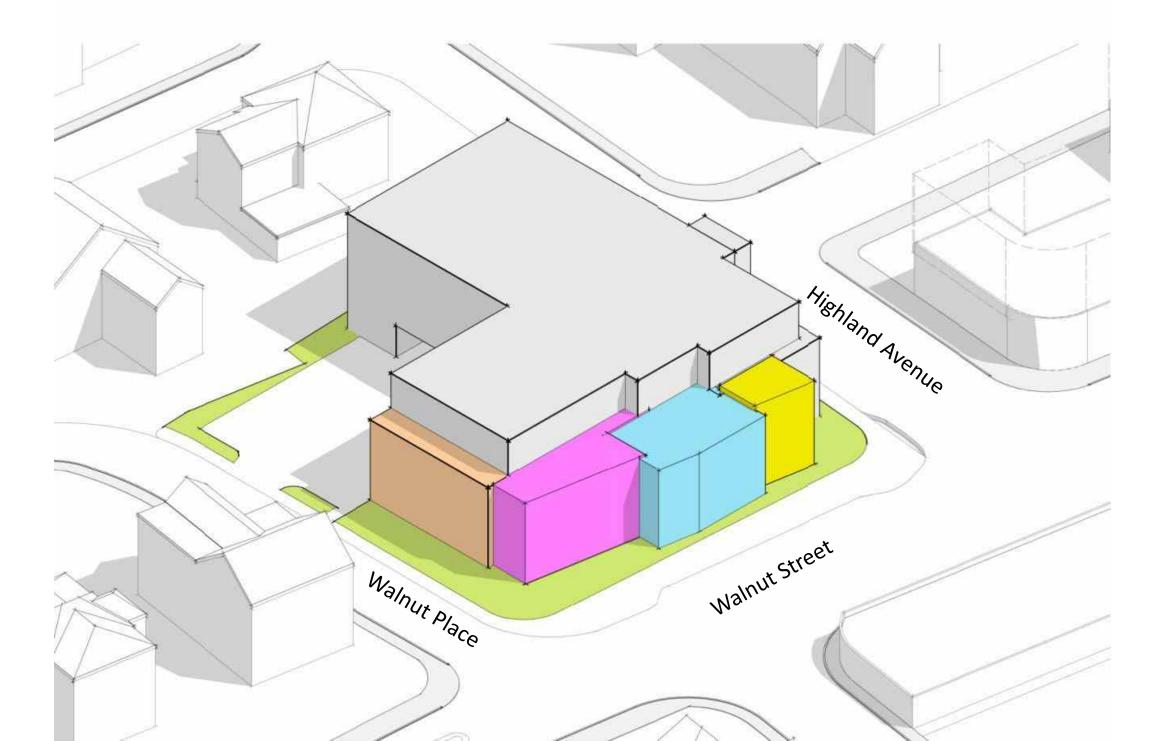

view to new building entry

Streetscape & potential drop-off at Highland Avenue

**Existing Condition at front of 345 Walnut Street** 

New Streetscape & potential drop-off location

(COD

ENX 8

ROX DW

**Building is Setback along Walnut Place to reduce canyon effect** 

THE REAL PROPERTY OF THE PARTY OF THE PARTY



### NewCAL Newtonville

Site Plan Bargmann Hendrie + Archetype 9 Channel Center Street Boston, MA 02210 Tel: (617) 350-0450 08/16/21



P:\3399 Newton Community Center\dwg\Revit\3399 Newton Community Center\_345 Walnut St.rvt



### NewCAL Newtonville

Site Plan Bargmann Hendrie + Archetype 9 Channel Center Street Boston, MA 02210 Tel: (617) 350-0450 08/16/21



P:\3399 Newton Community Center\dwg\Revit\3399 Newton Community Center\_345 Walnut St.rvt

# Massing



# Massing



































New CAL Newtonville









10.21.2021

New CAL Newtonville



























# **Building Organization**



#### Second floor



# PROGRAM ROOMS

Art & Program Rooms Administration Gym

### **First floor**



PUBLIC SPACES

Lobby & Lounge, Admin Multi-Purpose & Dining Kitchen, Juice Bar

Highland Avenue

## **First Floor**



### Highland Avenue

## **Second Floor**





**Third Floor** 

Ν

Highland Avenue



**Roof Plan** 

Highland Avenue



Walnut Place







## Corner of Walnut Street and Highland Avenue





**Corner of Walnut Street and Walnut Place** 







Corner of Walnut Street and Highland Avenue

# **QUESTIONS & COMMENTS**