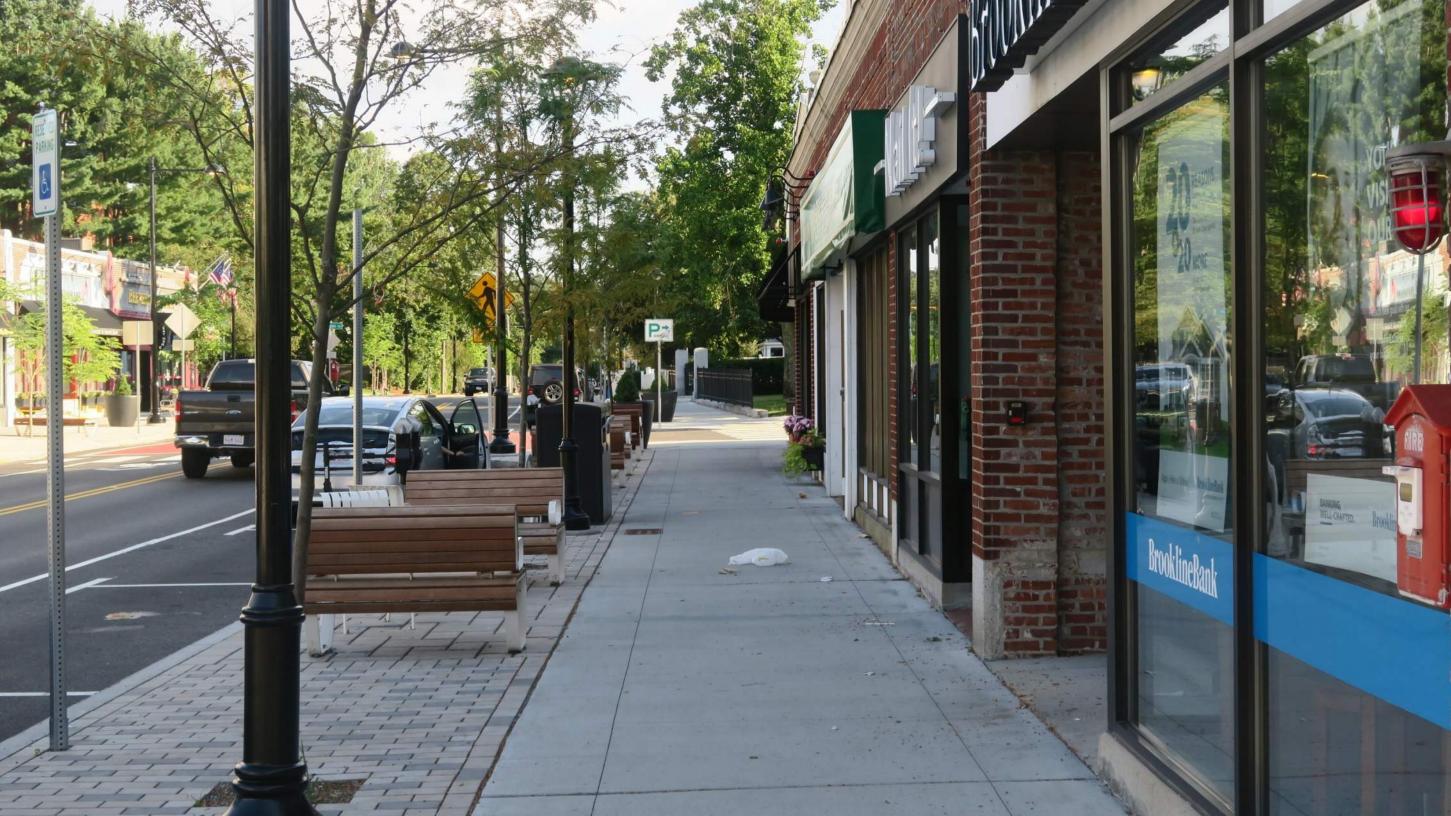

December Site Plan, Building Plans, Sustainability & Renderings

New Streetscape with view to new building entry

Streetscape & potential drop-off at Highland Avenue

**Existing Condition at front of 345 Walnut Street** 

New Streetscape & potential drop-off location

(COD

ENX 8

ROX DW

**Building is Setback along Walnut Place to reduce canyon effect** 

THE REAL PROPERTY OF THE PARTY OF THE PARTY