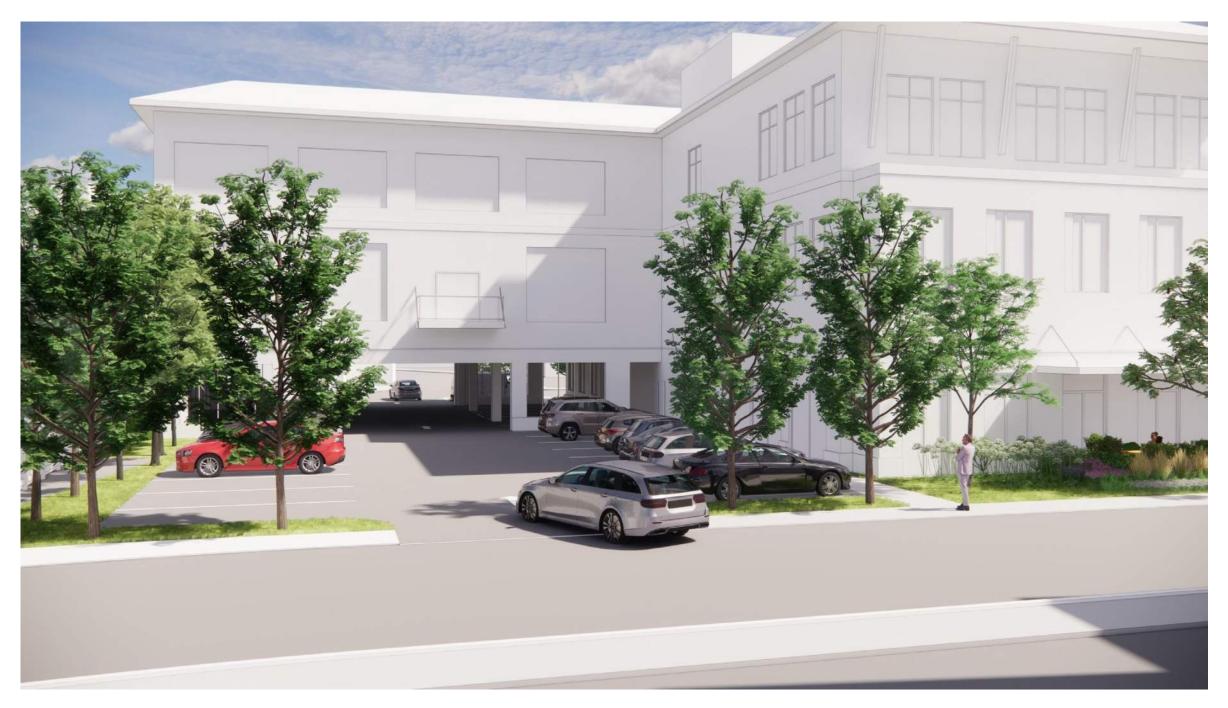

New Streetscape & potential drop-off location

(COD

ENX 8

ROX DW

**Building is Setback along Walnut Place to reduce canyon effect** 

THE REAL PROPERTY OF THE PARTY OF THE PARTY