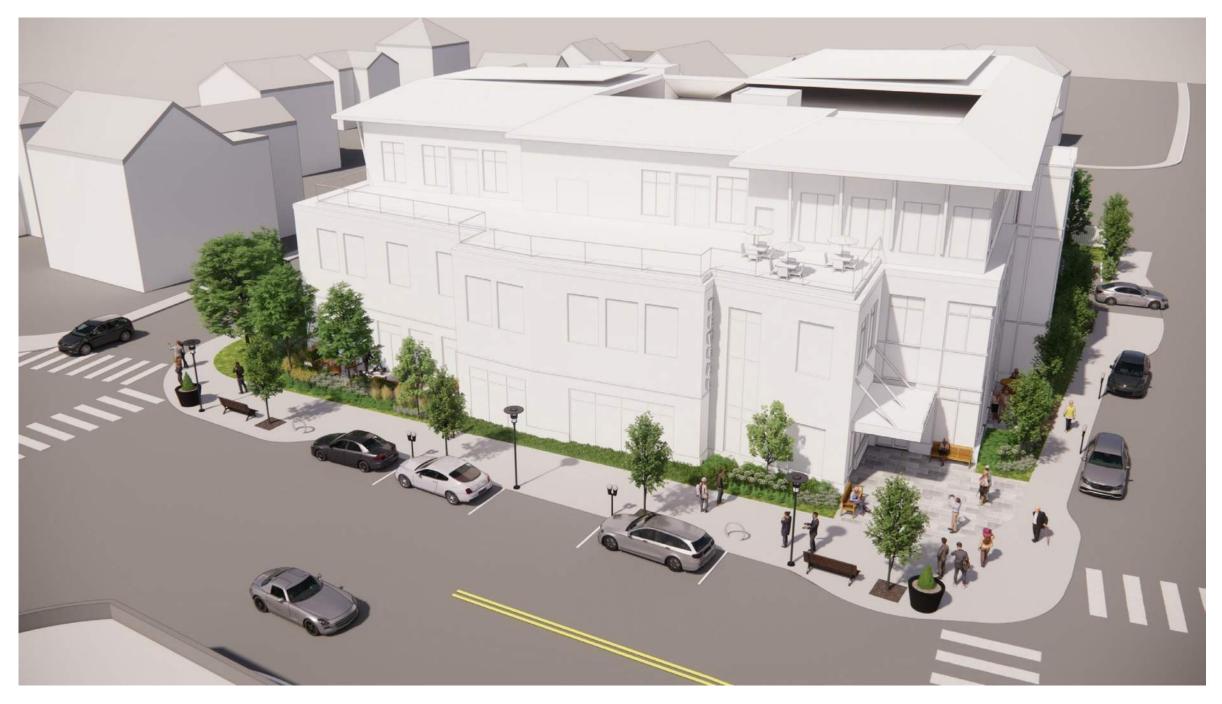

December Site Plan, Building Plans, Sustainability & Renderings

New Streetscape with view to new building entry

Streetscape & potential drop-off at Highland Avenue

**Existing Condition at front of 345 Walnut Street** 

New Streetscape & potential drop-off location

(COD

ENX 8

ROX DW

**Building is Setback along Walnut Place to reduce canyon effect** 

THE REAL PROPERTY OF THE PARTY OF THE PARTY