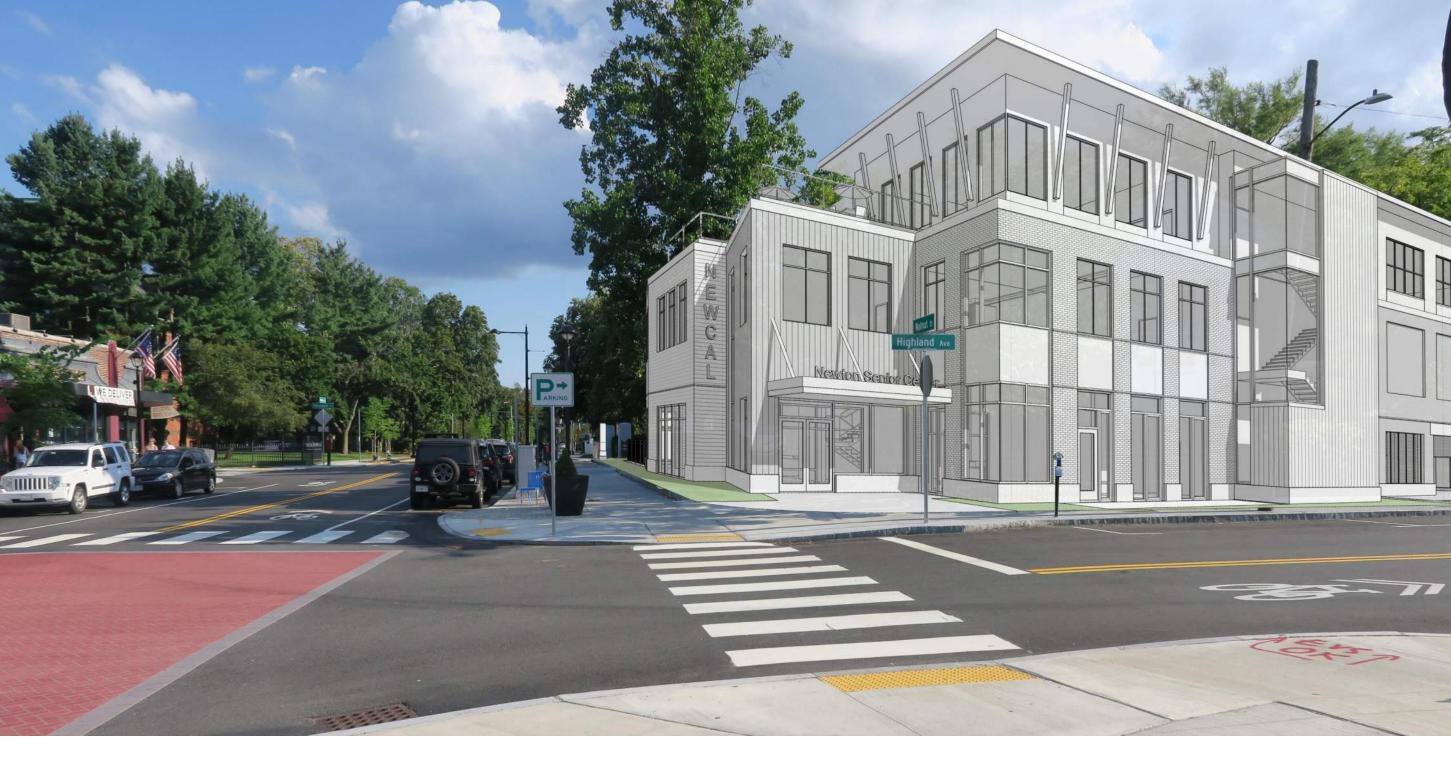

December Site Plan, Building Plans, Sustainability & Renderings

New Streetscape with view to new building entry

Streetscape & potential drop-off at Highland Avenue

**Existing Condition at front of 345 Walnut Street** 

## Corner of Walnut Street and Highland Avenue

**Corner of Walnut Street and Walnut Place** 

Corner of Walnut Street and Highland Avenue