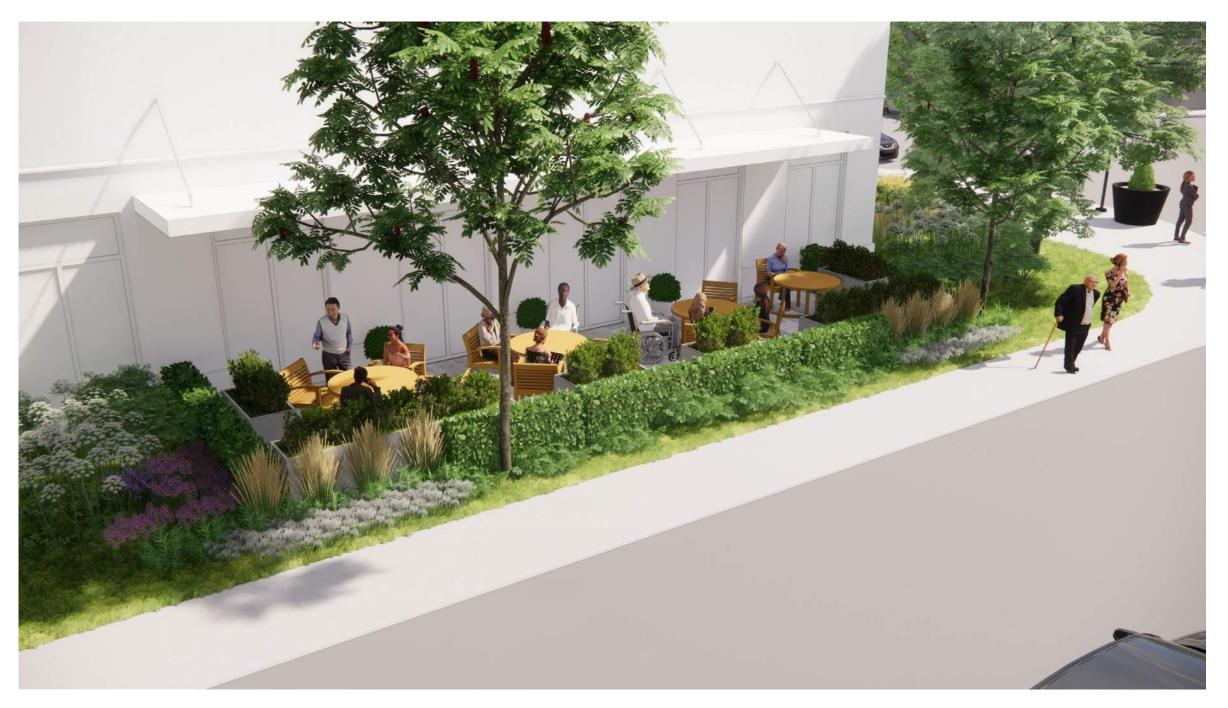

December Site Plan, Building Plans, Sustainability & Renderings

New Streetscape with view to new building entry

Streetscape & potential drop-off at Highland Avenue

**Existing Condition at front of 345 Walnut Street** 

New Streetscape & potential drop-off location

(COD

ENX 8

ROX DW

**Building is Setback along Walnut Place to reduce canyon effect** 

THE REAL PROPERTY OF THE PARTY OF THE PARTY