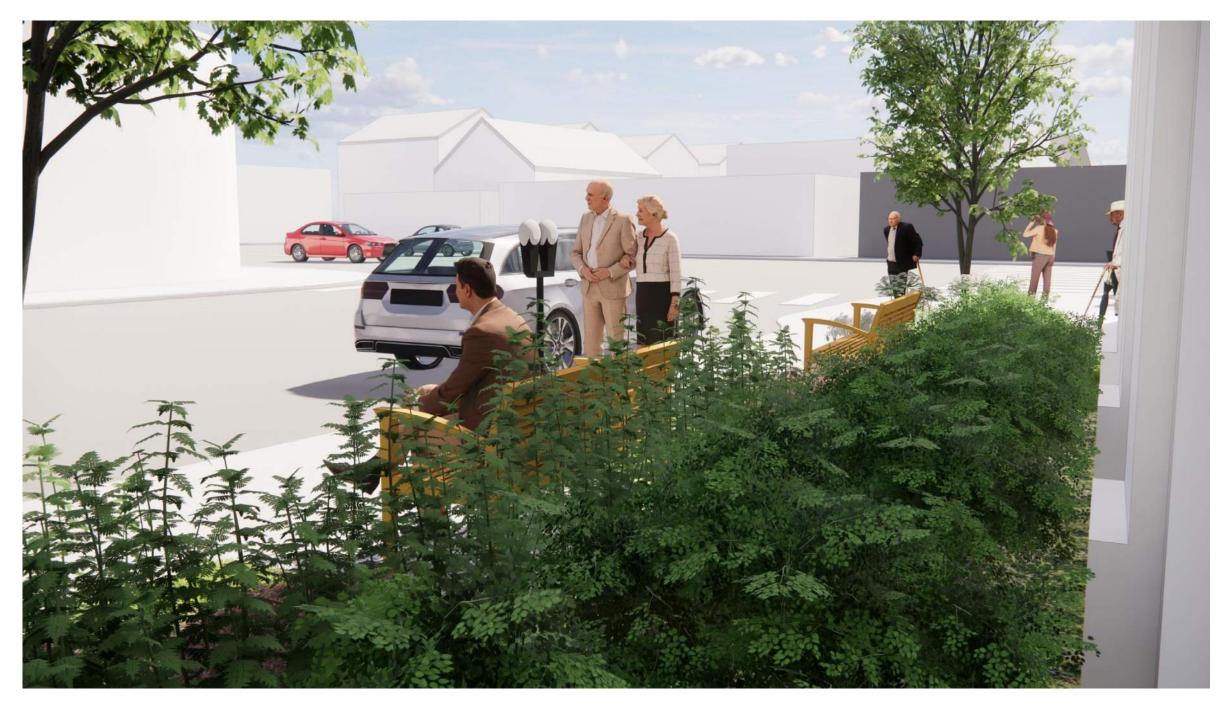

December Site Plan, Building Plans, Sustainability & Renderings

New Streetscape with view to new building entry

Streetscape & potential drop-off at Highland Avenue

**Existing Condition at front of 345 Walnut Street** 

New Streetscape & potential drop-off location

(COD

ENX 8

ROX DW

**Building is Setback along Walnut Place to reduce canyon effect** 

THE REAL PROPERTY OF THE PARTY OF THE PARTY