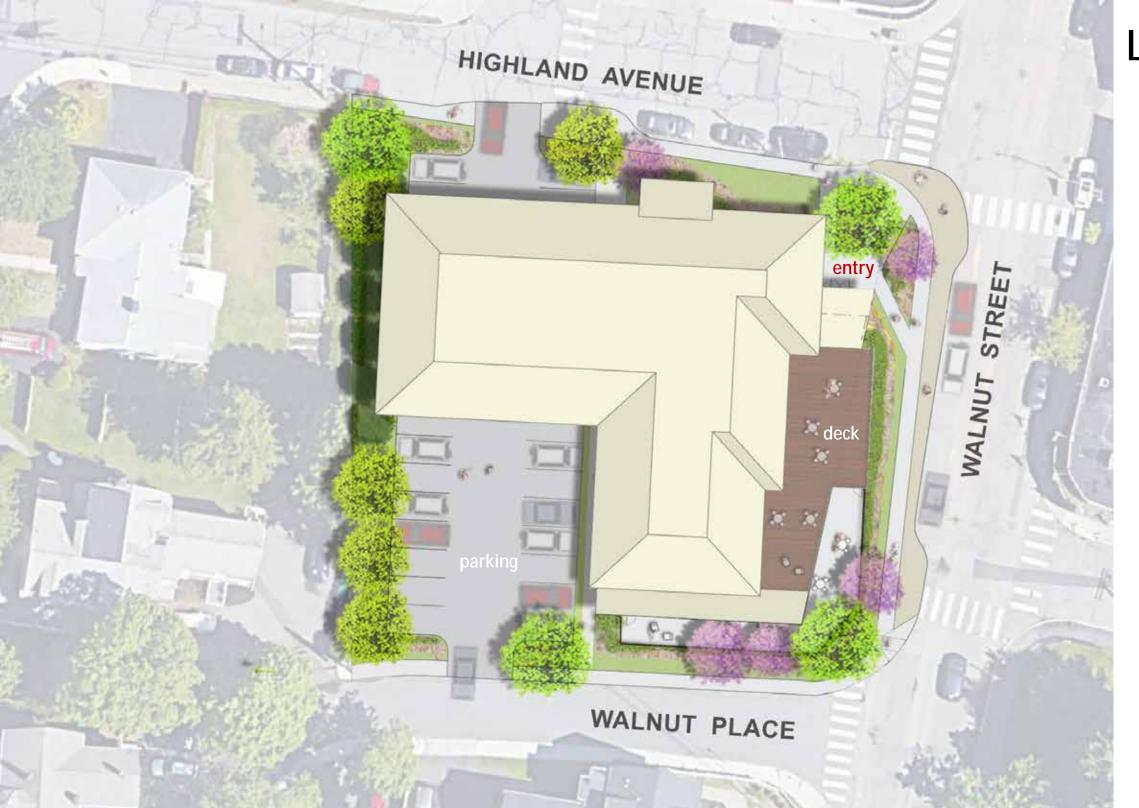

Site Plan Bargmann Hendrie + Archetype 9 Channel Center Street Boston, MA 02210 Tel: (617) 350-0450 08/16/21



P:\3399 Newton Community Center\dwg\Revit\3399 Newton Community Center\_345 Walnut St.rvt

### **Building Organization**



#### Second floor



# PROGRAM ROOMS

Art & Program Rooms Administration Gym

#### First floor



PUBLIC SPACES

Lobby & Lounge, Admin Multi-Purpose & Dining Kitchen, Juice Bar

#### **First Floor**



#### Second Floor

PROGRAM ROOMS



### Third Floor

ACTIVITY SPACES





#### NewCAL Newtonville

Site Plan (Option 2) Bargmann Hendrie + Archetype 9 Channel Center Street Boston, MA 02210 Tel: (617) 350-0450 08/11/21



P:\3399 Newton Community Centerldwg\Revit\3399 Newton Community Center\_345 Walnut St.rvt

#### **Option 2 – First Floor**



Walnut Place



### Landscape Detail

#### EXAMPLES OF YOUR PROGRAM SPACES

Lobby, stair and view to 2<sup>nd</sup> floor

FX

đ

EXIT

UE.

Constant of

Reception, Check-in, Daily Calendar

ø

WELCO

One type of lobby / lounge space

20

-

19 Albino

**IIII** 

I IA REALS

A very different type of lobby / lounge space

and the

26

AND INCOME DUCTOR

ME

8 45

Kitchen, Instruction & Juice Bar Concept

## Arts & Crafts becomes Maker Space?

A typical flexible program or activity room



### SCHEDULE



### **QUESTIONS & COMMENTS**