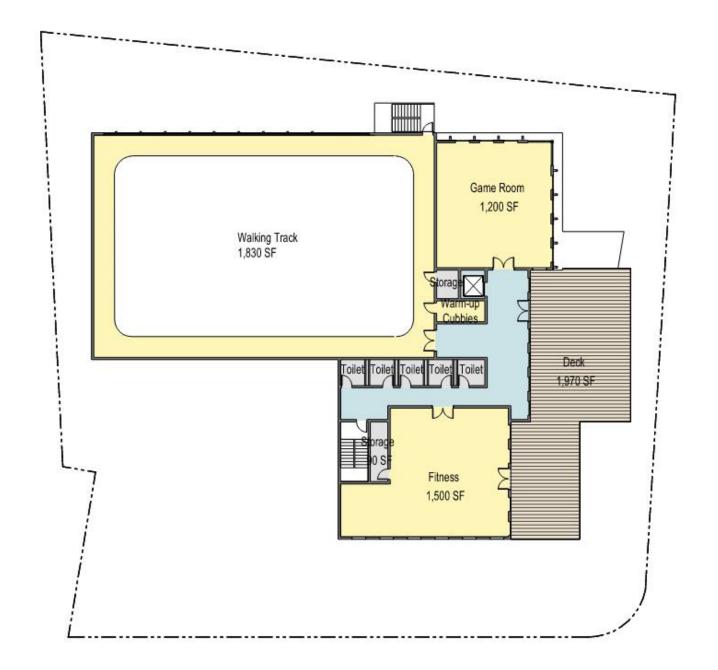

wtonville

Site Plan Bargmann Hendrie + Archetype 9 Channel Center Street Boston, MA 02210 Tel: (617) 350-0450 08/16/21



P:\3399 Newton Community Center\dwg\Revit\3399 Newton Community Center\_345 Walnut St.rvt



New Streetscape with view to new building entry



#### NewCAL Newtonville

Site Plan Bargmann Hendrie + Archetype 9 Channel Center Street Boston, MA 02210 Tel: (617) 350-0450 08/16/21



P:\3399 Newton Community Center\dwg\Revit\3399 Newton Community Center\_345 Walnut St.rvt

### **Building Organization**



#### Second floor



# PROGRAM ROOMS

Art & Program Rooms Administration Gym

#### First floor



PUBLIC SPACES

Lobby & Lounge, Admin Multi-Purpose & Dining Kitchen, Juice Bar

#### **First Floor**



#### Second Floor

PROGRAM ROOMS



### Third Floor

ACTIVITY SPACES





#### NewCAL Newtonville

Site Plan (Option 2) Bargmann Hendrie + Archetype 9 Channel Center Street Boston, MA 02210 Tel: (617) 350-0450 08/11/21



P:\3399 Newton Community Centerldwg\Revit\3399 Newton Community Center\_345 Walnut St.rvt

#### **Option 2 – First Floor**



Walnut Place



### Landscape Detail

#### EXAMPLES OF YOUR PROGRAM SPACES

Lobby, stair and view to 2<sup>nd</sup> floor

FX

đ

EXIT

UE.

Constant of

Reception, Check-in, Daily Calendar

ø

WELCO

One type of lobby / lounge space

20

-

19 Albino

**IIII** 

I IA REALS

A very different type of lobby / lounge space

and the

26

AND INCOME DUCTOR

ME

8 45

Kitchen, Instruction & Juice Bar Concept

## Arts & Crafts becomes Maker Space?

A typical flexible program or activity room



### SCHEDULE



### **QUESTIO