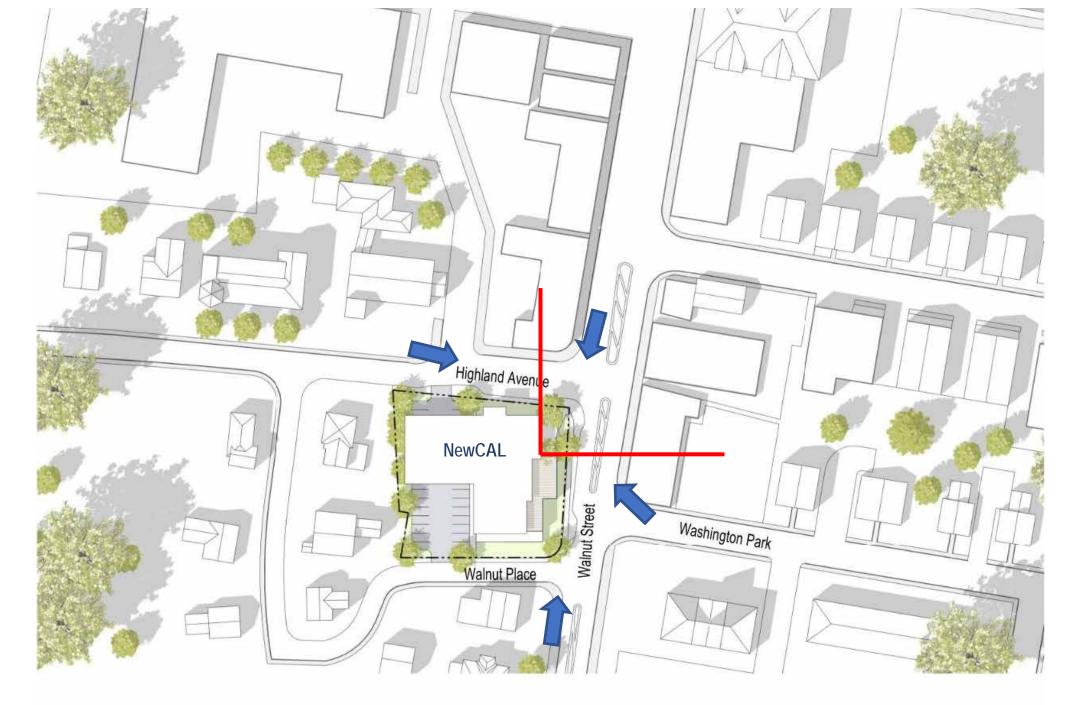

#### NewCAL Newtonville

Site Plan Bargmann Hendrie + Archetype 9 Channel Center Street Boston, MA 02210 Tel: (617) 350-0450 08/16/21

P:\3399 Newton Community Center\dwg\Revit\3399 Newton Community Center\_345 Walnut St.rvt