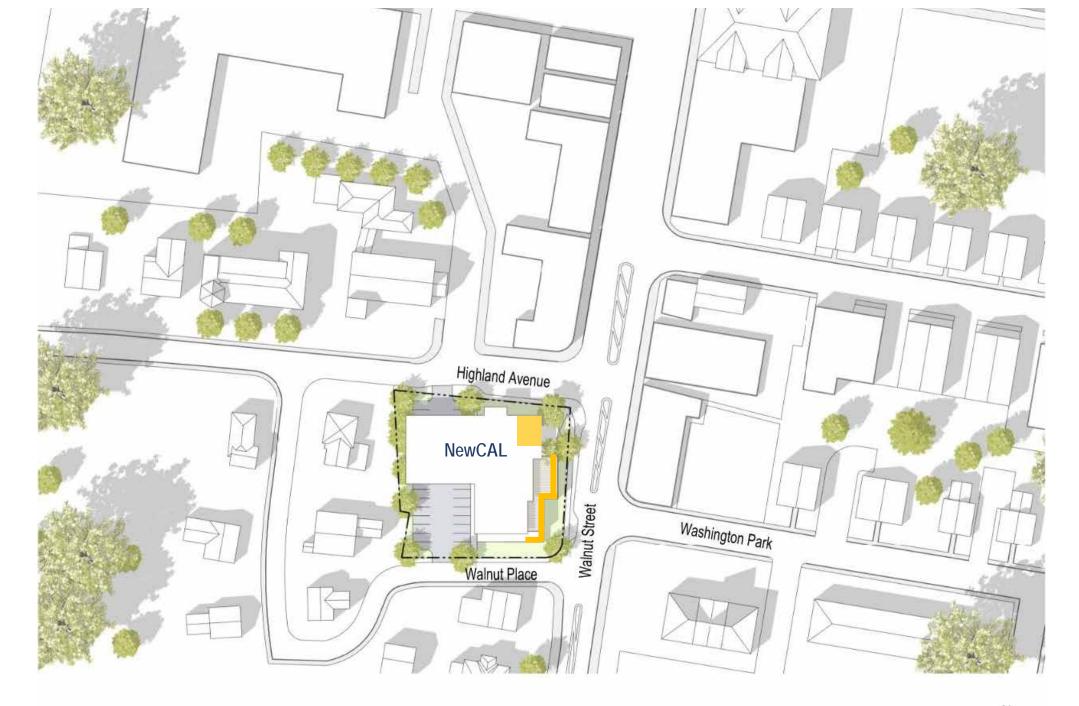

### NewCAL

City of Newton Community Update Meeting August 19, 2021

lew Streetscape is complete with wider sidewalk

an

ROX DIM

New Streetscape along Highland Avenue



#### NewCAL Newtonville

Site Plan Bargmann Hendrie + Archetype 9 Channel Center Street Boston, MA 02210 Tel: (617) 350-0450 08/16/21



P:\3399 Newton Community Center\dwg\Revit\3399 Newton Community Center\_345 Walnut St.rvt



New Streetscape with view to new building entry



#### NewCAL Newtonville

Site Plan Bargmann Hendrie + Archetype 9 Channel Center Street Boston, MA 02210 Tel: (617) 350-0450 08/16/21



P:\3399 Newton Community Center\dwg\Revit\3399 Newton Community Center\_345 Walnut St.rvt

### **Building Organization**



#### Second floor



# PROGRAM ROOMS

Art & Program Rooms Administration Gym

#### First floor



PUBLIC SPACES

Lobby & Lounge, Admin Multi-Purpose & Dining Kitchen, Juice Bar

#### **First Floor**



#### Second Floor

PROGRAM ROOMS



### Third Floor

ACTIVITY SPACES





#### NewCAL Newtonville

Site Plan (Option 2) Bargmann Hendrie + Archetype 9 Channel Center Street Boston, MA 02210 Tel: (617) 350-0450 08/11/21



P:\3399 Newton Community Centerldwg\Revit\3399 Newton Community Center\_345 Walnut St.rvt

#### **Option 2 – Firs