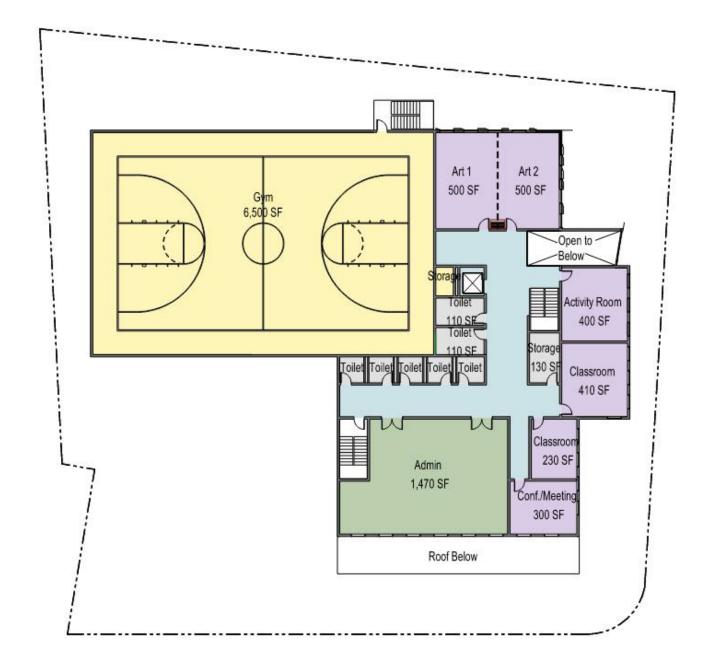

ng Highland Avenue



#### NewCAL Newtonville

Site Plan Bargmann Hendrie + Archetype 9 Channel Center Street Boston, MA 02210 Tel: (617) 350-0450 08/16/21



P:\3399 Newton Community Center\dwg\Revit\3399 Newton Community Center\_345 Walnut St.rvt



New Streetscape with view to new building entry



#### NewCAL Newtonville

Site Plan Bargmann Hendrie + Archetype 9 Channel Center Street Boston, MA 02210 Tel: (617) 350-0450 08/16/21



P:\3399 Newton Community Center\dwg\Revit\3399 Newton Community Center\_345 Walnut St.rvt

### **Building Organization**



#### Second floor



# PROGRAM ROOMS

Art & Program Rooms Administration Gym

#### First floor



PUBLIC SPACES

Lobby & Lounge, Admin Multi-Purpose & Dining Kitchen, Juice Bar

#### **First Floor**



#### Second Floor

PROGRAM ROOMS



### Third Floor

ACTIVITY SPACES





#### NewCAL Newtonville

Site Plan (Option 2) Bargmann Hendrie + Archetype 9 Channel Center Street Boston, MA 02210 Tel: (617) 350-0450 08/11/21



P:\3399 Newton Community Centerldwg\Revit\3399 Newton Community Center\_345 Walnut St.rvt

#### **Option 2 – First Floor**



Walnut Place



### Landscape Detail

#### EXAMPLES OF YOUR PROGRAM SPACES

Lobby, stair and view to 2<sup>nd</sup> floor

FX

đ

EXIT

UE.

Constant of

Reception, Check-in, Daily Calendar

ø

WELCO

One type of lobby / lounge space

20

-

19 Albino

**IIII** 

I IA REALS

A very different type of lobby / lounge space

and the

26

AND INCOME DUCTOR

ME

8 45

Kitchen, Instruction & Juice Bar Concept

## Arts & Crafts becomes Maker Space?

A typical flexible program or activity r