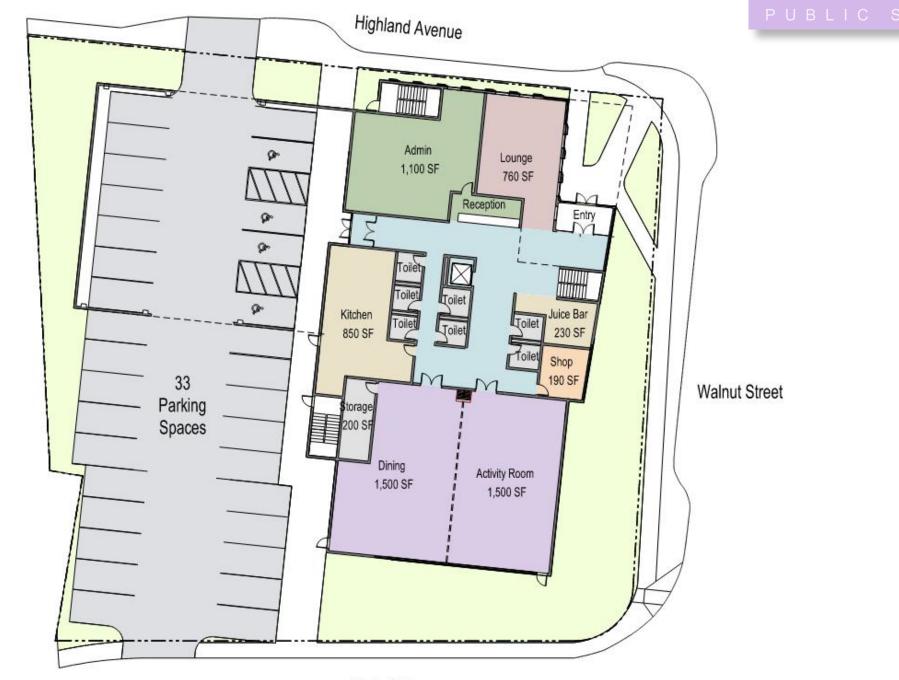

#### First floor

PUBLIC SPACES

Lobby & Lounge, Admin Multi-Purpose & Dining Kitchen, Juice Bar