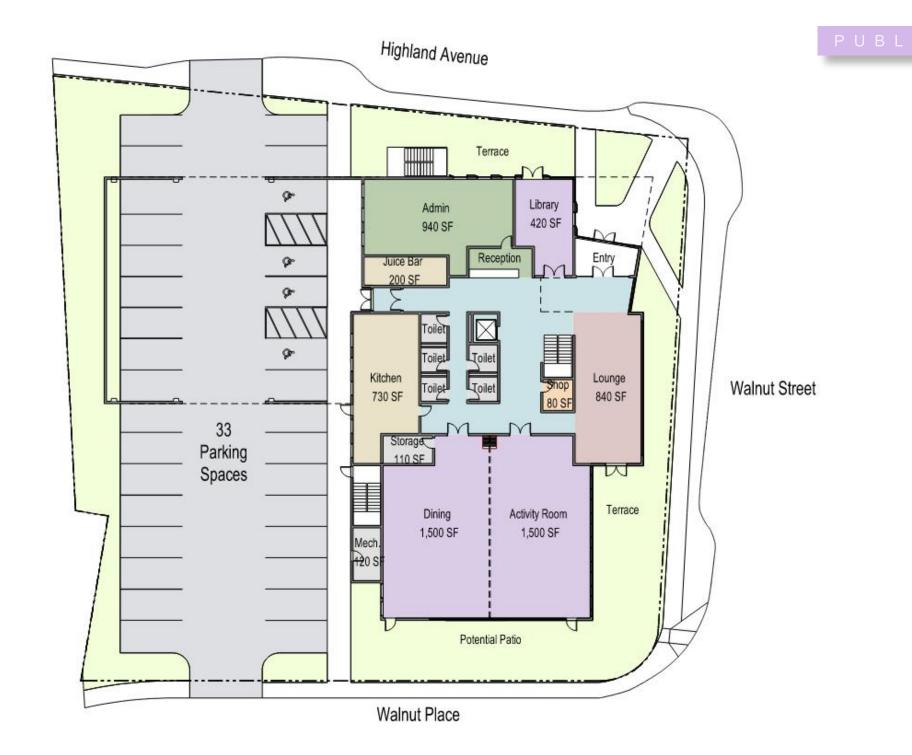

#### First floor

PUBLIC SPACES

Lobby & Lounge, Admin Multi-Purpose & Dining Kitchen, Juice Bar