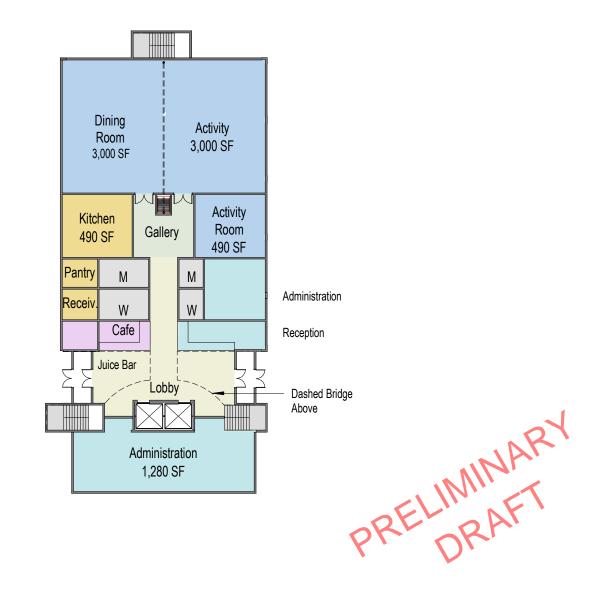

NC Option #1: Two-story design with (92) at grade parking spaces (uncovered)

Parking is accessible from both Langley Road and Beacon Street. The building is connected to the existing landscape/walkway system. A through lobby connects green space to parking (similar to Newtonville options #2 and #3). Programming is distributed with destination spaces on the 2nd floor and more public spaces on the ground level, with a café and patio facing the green.

NC Option #2: Three-story design with (127) at grade parking spaces (partial covered)

By raising the gym with some parking underneath and by closing off parking lot access to/from Beacon Street additional parking spaces are accommodated. Similar to other options, through lobby access connects green space to parking. There is potential for a large roof deck.