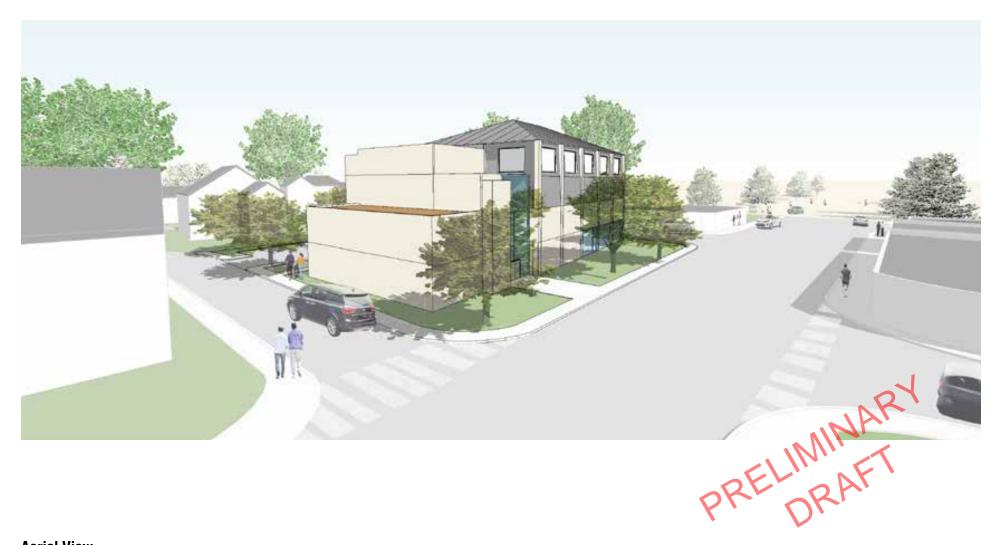

# **Newtonville** Option 1 (Alternate): Retain Existing Building

Site Plan: 33,000 sf

PRELIMINARY

Site Plan: 33,000 sf

First Floor Plan: 9,000 sf

Second Floor Plan: 14,000 sf

Third Floor Plan: 10,000 sf

**Aerial View from Northeast** 

**Street View** 

**Aerial View from Northeast** 

Site Plan: 33,000 sf

First Floor Plan: 10,200 sf

Second Floor Plan: 10,200 sf

Third Floor Plan: 8,600 sf

Fourth Floor Plan: 3,600 sf

**Aerial View from Northeast** 