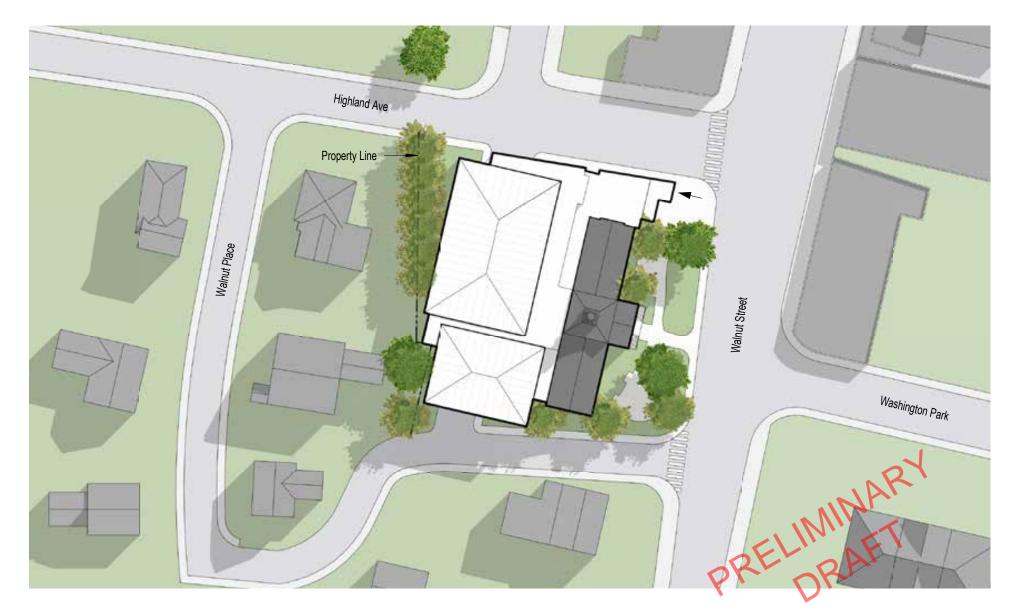

#### Newtonville site (NV)

NV Option #1: Existing building renovation with a 3-story addition

In this design, a 3-story addition is pulled as tight as possible to the back of the existing building. Approximately 3000SF per floor in the existing building can be utilized for program area (identified as activity spaces). A glass enclosed urban space at the corner of Walnut and Highland, creates a new reception area with a juice bar, while allowing for transparency to the existing building façade.

## **Newtonville Site Conext**

Site Plan: 33,000 sf

Basement Plan: 3,700 sf

First Floor Plan: 8,200 sf Garage Area: 9,000 sf

Second Floor Plan: 13,000 sf

Third Floor Plan: 8,000 sf

**Building Section** 

**Street View** 