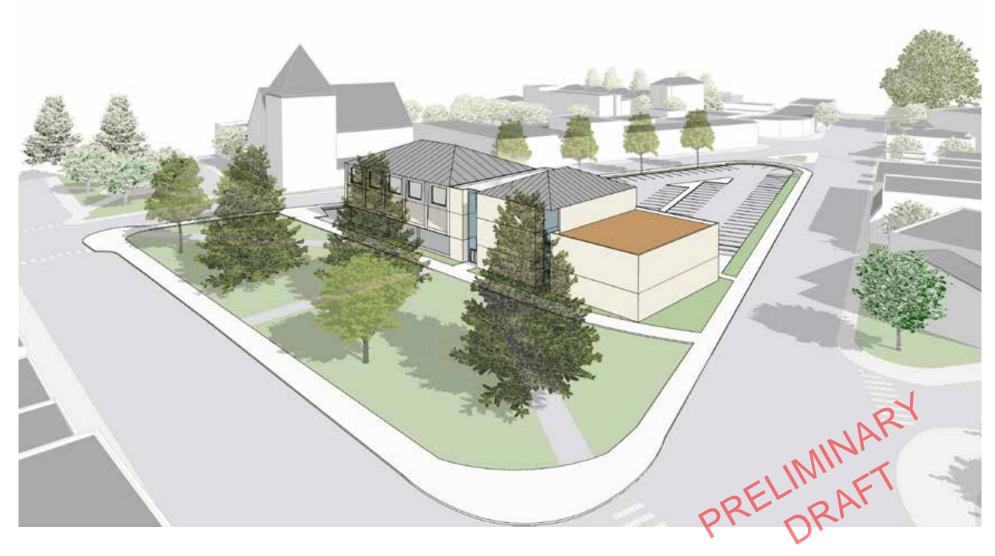

#### Newton Centre Triangle site (NC)

Similar to Newtonville, three (3) options were presented, as further renditions in response to feedback, to options reviewed last week. For all (3) options, NewCAL faces the Newton Centre green, oriented with the gymnasium on the north side, across from the former Church building. Note that the existing triangle parking lot has 152 spaces.

NC Option #2: Three-story design with (127) at grade parking spaces (partial covered)

By raising the gym with some parking underneath and by closing off parking lot access to/from Beacon Street additional parking spaces are accommodated. Similar to other options, through lobby access connects green space to parking. There is potential for a large roof deck.

**Aerial View** 

Site Plan: 33,000 sf

First Floor Plan: 8,160 sf

PRELIMINARY

Second Floor Plan: 14,360 sf

PRELIMINARY

Third Floor Plan: 8,760 sf

**Aerial View** 