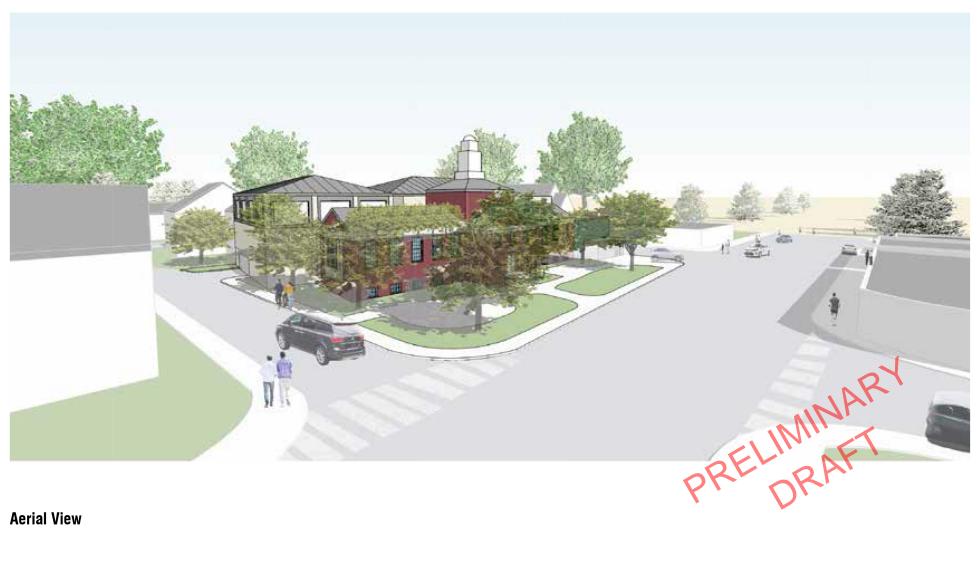

#### Newtonville site (NV)

NV Option #1: Existing building renovation with a 3-story addition

In this design, a 3-story addition is pulled as tight as possible to the back of the existing building. Approximately 3000SF per floor in the existing building can be utilized for program area (identified as activity spaces). A glass enclosed urban space at the corner of Walnut and Highland, creates a new reception area with a juice bar, while allowing for transparency to the existing building façade.

**Aerial View from Northeast** 

**Aerial View** 

PRELIMINARY