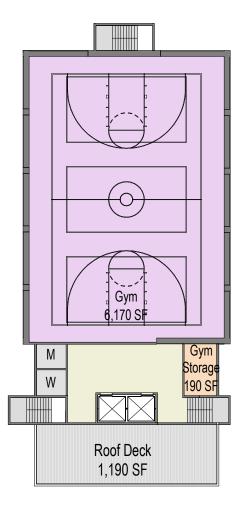

Circulation from the new entry to the elevator lobby may be challenging and will need to be worked out. A store was added at the new elevator lobby. Including the basement, there are five different floor levels. The parking area accommodates (27) spaces in an area beneath the dining and multipurpose room (sizes of these two common areas shall be studied further as they are currently slightly undersized). The gymnasium is on the north side of the building, closer to the larger structures on Highland Ave.

This is a four-story version without the existing building. The building has been pulled back further and is now close to 80 feet from the property line. There are (34) parking spaces, with no covered garage, which offers a cost saving opportunity. Similar to Option #2, there is through lobby access from Walnut Street to the parking lot. The two-story lobby space will help to connect the three floors of programming. Overall building massing steps down closer to the neighborhood, southward, from Highland Ave towards Walnut Place. The design intent is for the height of the addition not to exceed the height of the cupola.