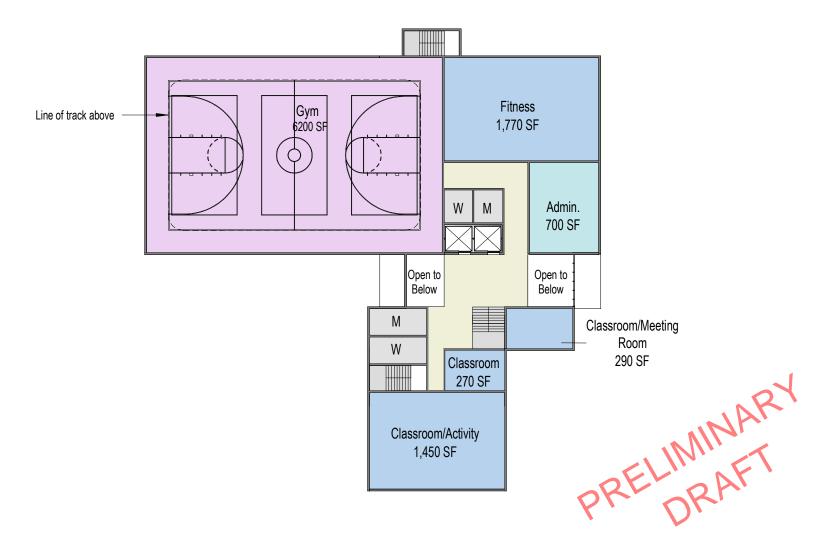

Circulation from the new entry to the elevator lobby may be challenging and will need to be worked out. A store was added at the new elevator lobby. Including the basement, there are five different floor levels. The parking area accommodates (27) spaces in an area beneath the dining and multipurpose room (sizes of these two common areas shall be studied further as they are currently slightly undersized). The gymnasium is on the north side of the building, closer to the larger structures on Highland Ave.

• A variation could include a 4<sup>th</sup> story behind the cupola, at the pitched roof.

NV Option #2: New construction with three (3) stories and partial covered parking

This is a three-story version without the existing building. There are (30) parking spaces with approximately 50% of the spaces covered, underneath the gymnasium. The main entrance is centrally located relative to the building plan, with through lobby access from Walnut Street to the parking garage. A maker space could be considered, as a combined art and computer lab on

## **Newtonville Site Conext**

Site Plan: 33,000 sf

Basement Plan: 3,700 sf

First Floor Plan: 8,200 sf Garage Area: 9,000 sf

Second Floor Plan: 13,000 sf

Third Floor Plan: 8,000 sf

**Building Section** 

**Street View** 