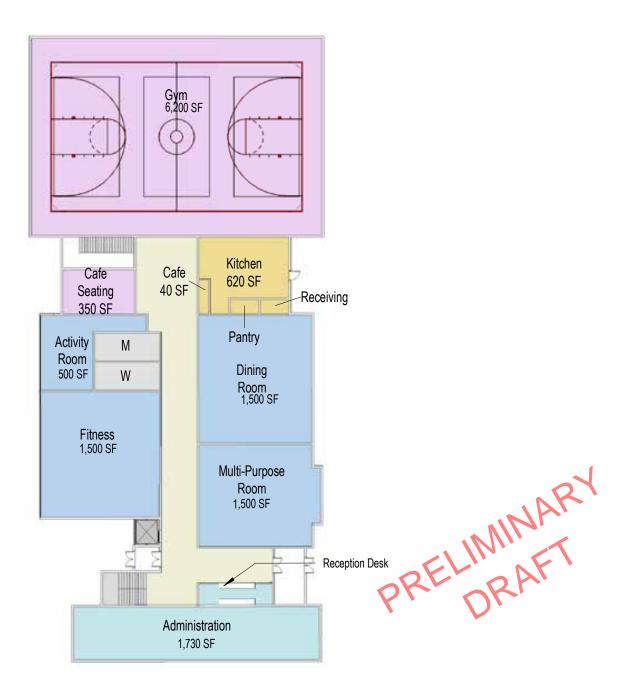

Circulation from the new entry to the elevator lobby may be challenging and will need to be worked out. A store was added at the new elevator lobby. Including the basement, there are five different floor levels. The parking area accommodates (27) spaces in an area beneath the dining and multipurpose room (sizes of these two common areas shall be studied further as they are currently slightly undersized). The gymnasium is on the north side of the building, closer to the larger structures on Highland Ave.

NC Option #1: Two-story design with (92) at grade parking spaces (uncovered)

Parking is accessible from both Langley Road and Beacon Street. The building is connected to the existing landscape/walkway system. A through lobby connects green space to parking (similar to Newtonville options #2 and #3). Programming is distributed with destination spaces on the 2nd floor and more public spaces on the ground level, with a café and patio facing the green.

NC Option #2: Three-story design with (127) at grade parking spaces (partial covered)

By raising the gym with some parking underneath and by closing off parking lot access to/from Beacon Street additional parking spaces are accommodated. Similar to other options, through lobby access connects green space to parking. There is potential for a large roof deck.

In response to feedback last week, the four-story Newtonville plan was presented on the Newton Centre site. The building shifted northward and (127) parking spaces are accommodated.

# NV5

- Site Option Statistics were reviewed for all options presented. Covered Parking "Area" will be edited to read Covered Parking "Spaces." The area is not needed for the presentation.
- The decrease in the total # of parking spaces is a deficit in the # of spaces.
- For each of the two (2) sites, the plan would be to have approximately (30) dedicated spaces onsite, close to the building. Total available parking, on and off site, will need to be determined.
- With regard to current parking in Newtonville, there are 13 spaces onsite and 45 offsite.
- For Newton Centre, in addition to creating dedicated onsite parking, the spaces lost will need to be replicated. Options #2 and #3 accommodate 127 spaces. Of the 127, 30 would be dedicated for NewCAL. To replicate the 152 community parking spaces, an additional 55 spaces will need to be provided. Nearby parking lots and streets as well as conversations with business owners will be considered.
- In response to a question about the feasibility of a parking deck at the Triangle, at the opposite end from NewCAL, it was noted that parking structures add time and cost. An option would be ground level retail with two parking levels above. Zoning adjustments or a special permit will need to be implemented.
- As noted previously, it will take time to make the Newton Center site viable for NewCAL as there are many factors which will need to considered and approved as part of the overall vision plan for that site. Traffic and parking improvements will need to be resolved.
- As noted previously, if all factors were equal, and if Newton Center were a better site for NewCAL, the question is whether the site is worth the extended amount of time?
- In terms of comparative cost between the two site options, the cost for NewCAL at the Newtonville location is \$16.5M, which is the budget. In Newton Center, additional time to work out parking and traffic would contribute to escalation, which over 5 years would be \$6M. With regard to construction cost, time is a significant factor. Therefore, the cost for building NewCAL at the Newton Centre site is estimated to be somewhere within the range of \$26.65M to \$30M. Although a more precise cost is unknown, the final cost would be more than \$16.5M budget.