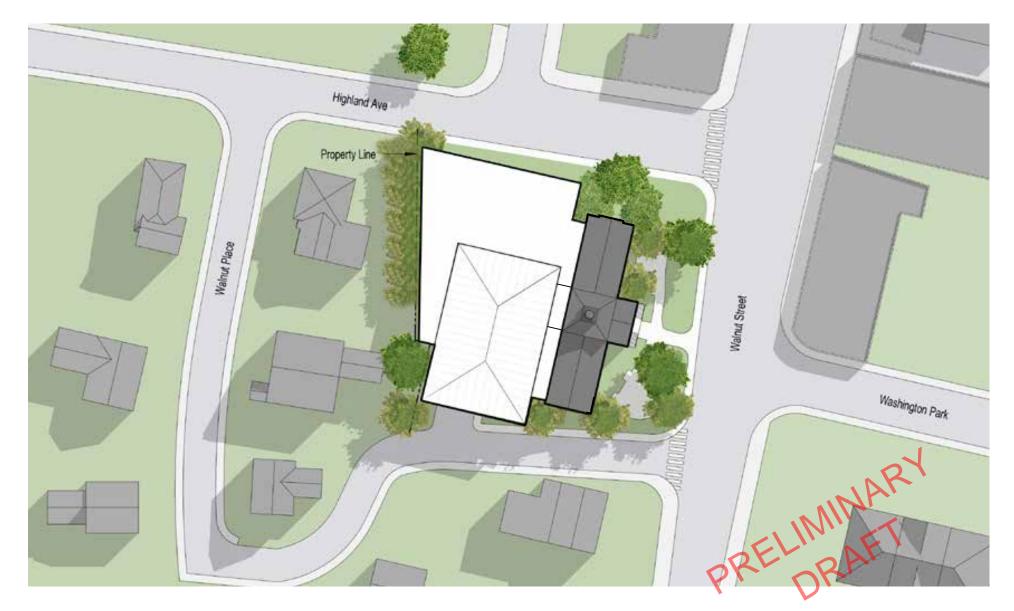

#### Newtonville site (NV)

NV Option #1: Existing building renovation with a 3-story addition

In this design, a 3-story addition is pulled as tight as possible to the back of the existing building. Approximately 3000SF per floor in the existing building can be utilized for program area (identified as activity spaces). A glass enclosed urban space at the corner of Walnut and Highland, creates a new reception area with a juice bar, while allowing for transparency to the existing building façade.

If there is a desire is to expose three sides of the existing building, some north side program area (including the corner space at Walnut/Highland) could move to the west side, which would bring the addition within three feet of the property line. An alternate site plan was presented. There was consensus that the building should not encroach upon the property line further westward.

## **Newtonville Site Conext**

Site Plan: 33,000 sf

Basement Plan: 3,700 sf

First Floor Plan: 8,200 sf Garage Area: 9,000 sf

Second Floor Plan: 13,000 sf

Third Floor Plan: 8,000 sf

**Building Section** 

**Street View** 