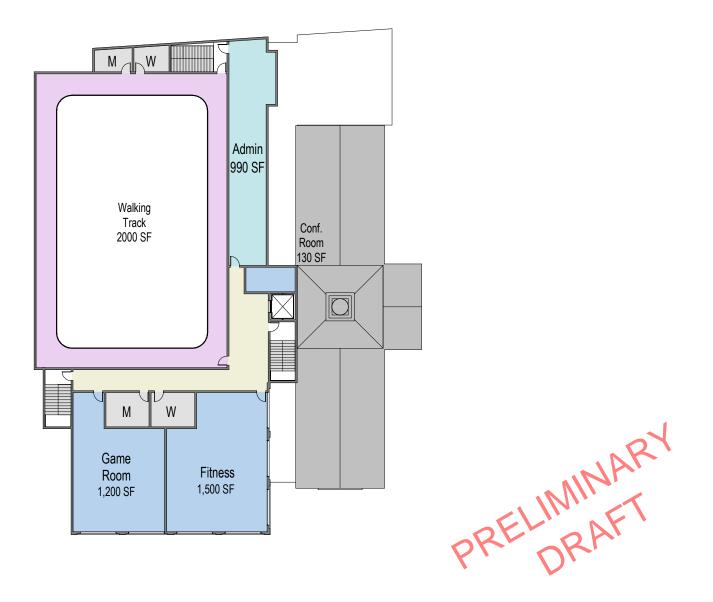

Circulation from the new entry to the elevator lobby may be challenging and will need to be worked out. A store was added at the new elevator lobby. Including the basement, there are five different floor levels. The parking area accommodates (27) spaces in an area beneath the dining and multipurpose room (sizes of these two common areas shall be studied further as they are currently slightly undersized). The gymnasium is on the north side of the building, closer to the larger structures on Highland Ave.