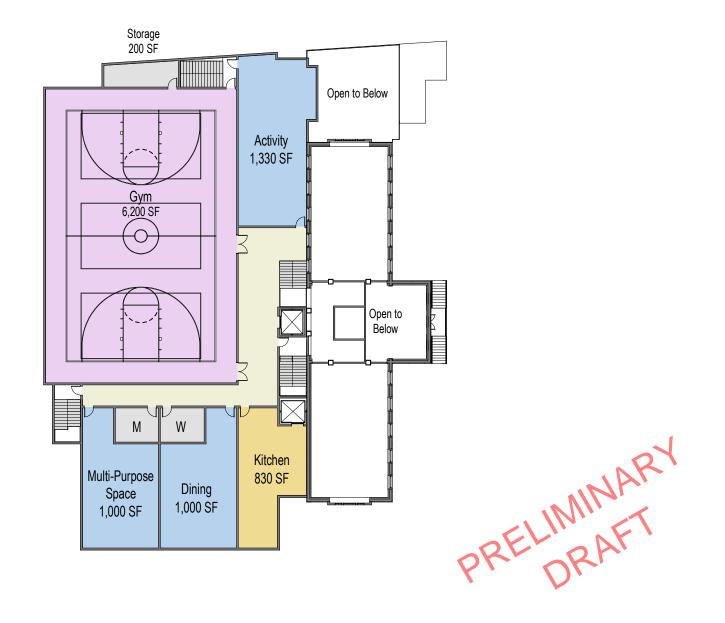

Circulation from the new entry to the elevator lobby may be challenging and will need to be worked out. A store was added at the new elevator lobby. Including the basement, there are five different floor levels. The parking area accommodates (27) spaces in an area beneath the dining and multipurpose room (sizes of these two common areas shall be studied further as they are currently slightly undersized). The gymnasium is on the north side of the building, closer to the larger structures on Highland Ave.