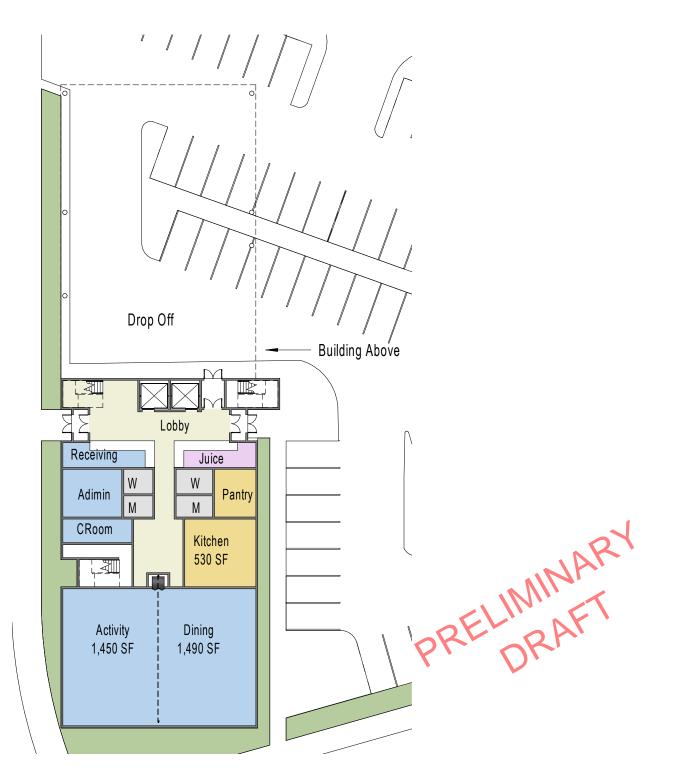

NC Option #1: Two-story design with (92) at grade parking spaces (uncovered)

Parking is accessible from both Langley Road and Beacon Street. The building is connected to the existing landscape/walkway system. A through lobby connects green space to parking (similar to Newtonville options #2 and #3). Programming is distributed with destination spaces on the 2nd floor and more public spaces on the ground level, with a café and patio facing the green.