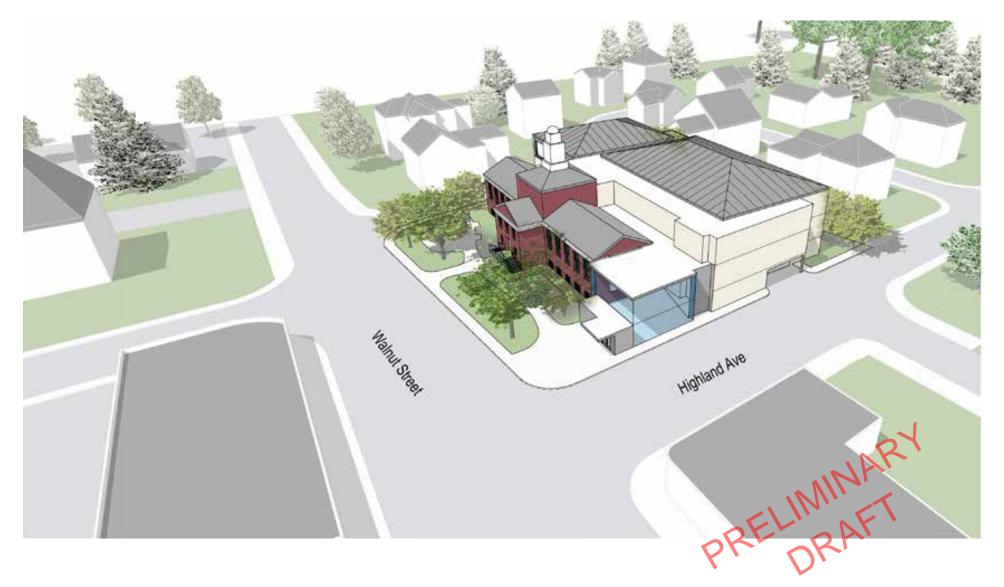

#### Newtonville site (NV)

NV Option #1: Existing building renovation with a 3-story addition

In this design, a 3-story addition is pulled as tight as possible to the back of the existing building. Approximately 3000SF per floor in the existing building can be utilized for program area (identified as activity spaces). A glass enclosed urban space at the corner of Walnut and Highland, creates a new reception area with a juice bar, while allowing for transparency to the existing building façade.

## **Newtonville Site Conext**

Site Plan: 33,000 sf

Basement Plan: 3,700 sf

First Floor Plan: 8,200 sf Garage Area: 9,000 sf

Second Floor Plan: 13,000 sf

Third Floor Plan: 8,000 sf

**Building Section** 

**Street View** 