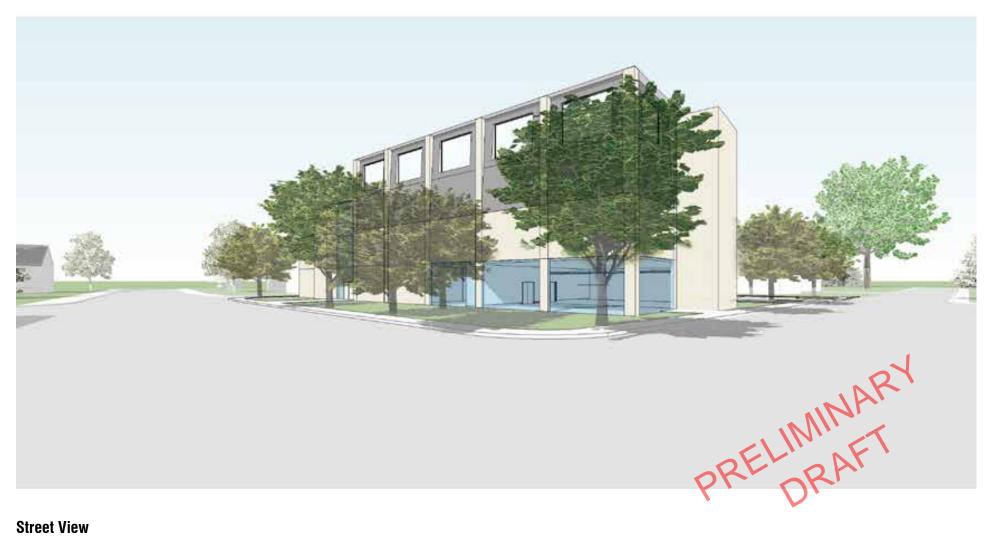

## **Newtonville Site Conext**

Site Plan: 33,000 sf

Basement Plan: 3,700 sf

First Floor Plan: 8,200 sf Garage Area: 9,000 sf

Second Floor Plan: 13,000 sf

Third Floor Plan: 8,000 sf

**Building Section** 

**Street View** 

**Street View** 

**Aerial View from Northeast** 

Site Plan: 33,000 sf

First Floor Plan: 10,200 sf

Second Floor Plan: 10,200 sf

Third Floor Plan: 8,600 sf

Fourth Floor Plan: 3,600 sf

**Aerial View from Northeast** 

**Street View** 