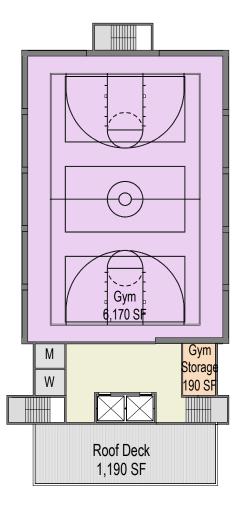

Circulation from the new entry to the elevator lobby may be challenging and will need to be worked out. A store was added at the new elevator lobby. Including the basement, there are five different floor levels. The parking area accommodates (27) spaces in an area beneath the dining and multipurpose room (sizes of these two common areas shall be studied further as they are currently slightly undersized). The gymnasium is on the north side of the building, closer to the larger structures on Highland Ave.

#### Newton Centre Triangle site (NC)

Similar to Newtonville, three (3) options were presented, as further renditions in response to feedback, to options reviewed last week. For all (3) options, NewCAL faces the Newton Centre green, oriented with the gymnasium on the north side, across from the former Church building. Note that the existing triangle parking lot has 152 spaces.