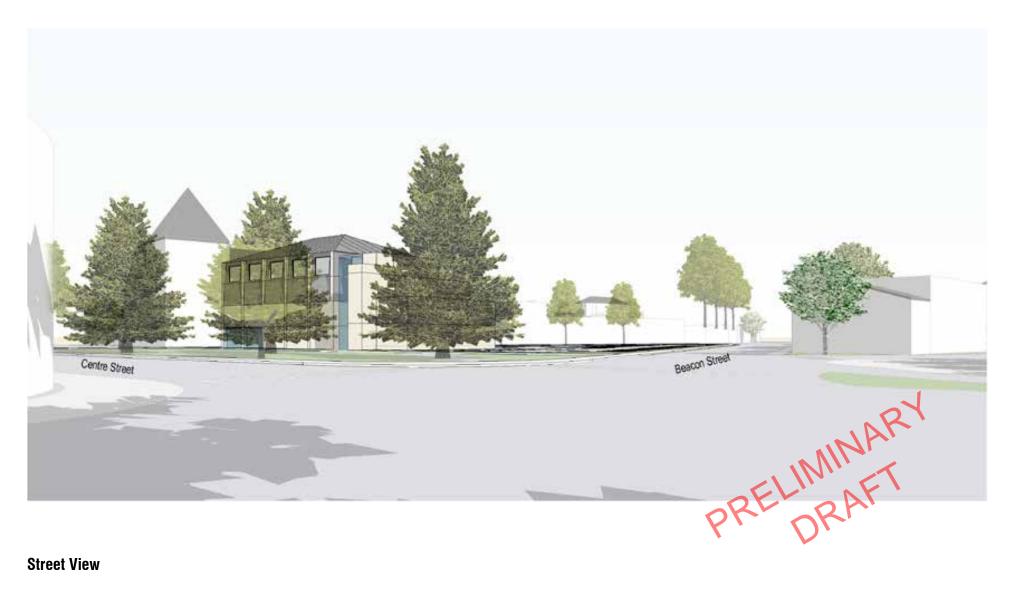

# **PART 2. Newton Centre**

PRELIMINARY

Site Context

Existing Parking

Site Plan: 33,000 sf

First Floor Plan: 19,000 sf

Second Floor Plan: 14,000 sf

**Street View** 

**Aerial View** 

Site Plan: 33,000 sf

First Floor Plan: 8,160 sf

PRELIMINARY

Second Floor Plan: 14,360 sf

PRELIMINARY

Third Floor Plan: 8,760 sf

**Aerial View** 

**Street View** 

Site Plan

First Floor Plan: 10,200 sf

Second Floor Plan: 10,200 sf

Third Floor Plan: 8,600 sf

Fourth Floor Plan: 3,600 sf

**Aerial View** 

**Street View** 