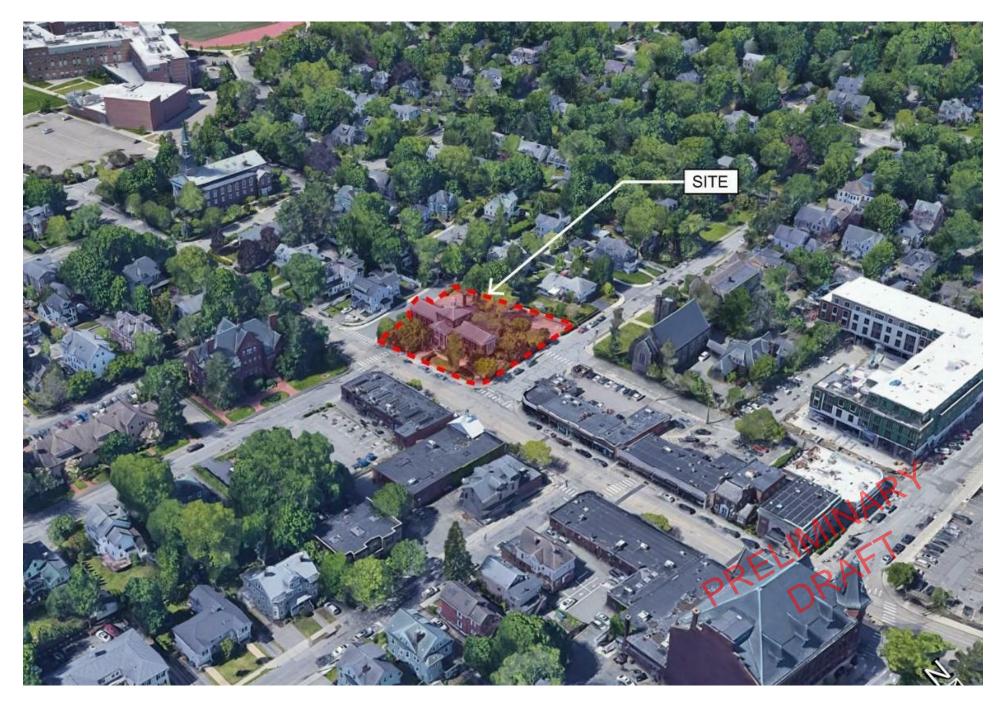

#### Newtonville site (NV)

NV Option #1: Existing building renovation with a 3-story addition

In this design, a 3-story addition is pulled as tight as possible to the back of the existing building. Approximately 3000SF per floor in the existing building can be utilized for program area (identified as activity spaces). A glass enclosed urban space at the corner of Walnut and Highland, creates a new reception area with a juice bar, while allowing for transparency to the existing building façade.

If there is a desire is to expose three sides of the existing building, some north side program area (including the corner space at Walnut/Highland) could move to the west side, which would bring the addition within three feet of the property line. An alternate site plan was presented. There was consensus that the building should not encroach upon the property line further westward.

**Aerial View from Northeast** 

**Aerial View** 

PRELIMINARY