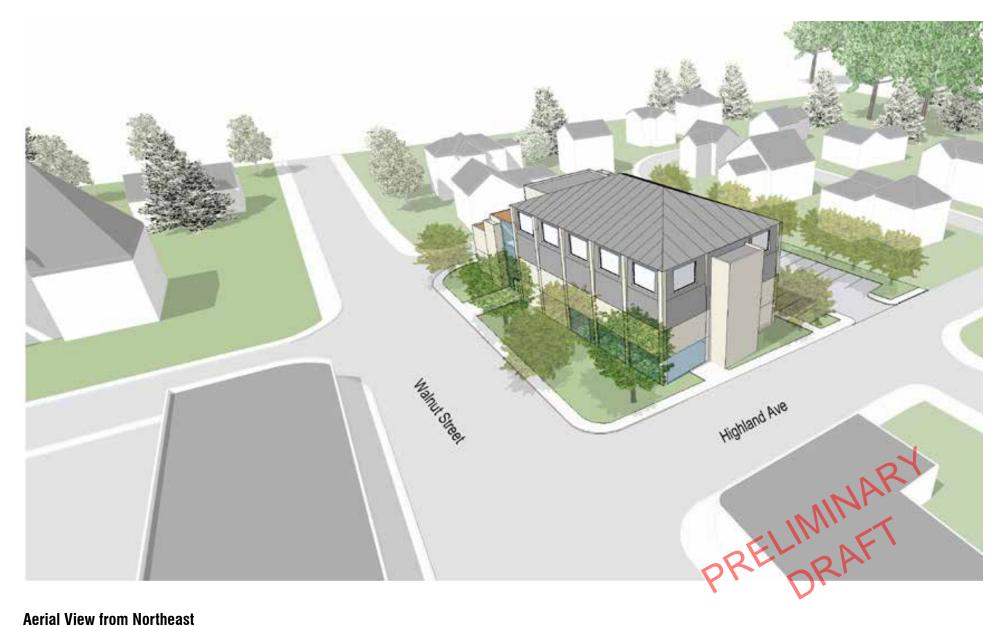

## **Newtonville Site Conext**

Site Plan: 33,000 sf

Basement Plan: 3,700 sf

First Floor Plan: 8,200 sf Garage Area: 9,000 sf

Second Floor Plan: 13,000 sf

Third Floor Plan: 8,000 sf

**Building Section** 

**Street View** 

**Aerial View from Northeast** 

**Aerial View** 

PRELIMINARY