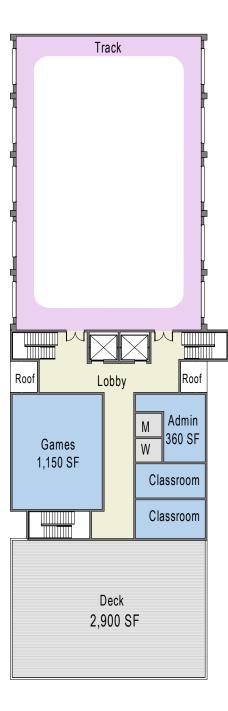

NC Option #2: Three-story design with (127) at grade parking spaces (partial covered)

By raising the gym with some parking underneath and by closing off parking lot access to/from Beacon Street additional parking spaces are accommodated. Similar to other options, through lobby access connects green space to parking. There is potential for a large roof deck.

If the roof deck were smaller, perhaps the building mass could be compressed and shift north or south, to increase the number of parking spaces.

NC Option #3: Four-story design with (127) at grade parking spaces (partial covered)