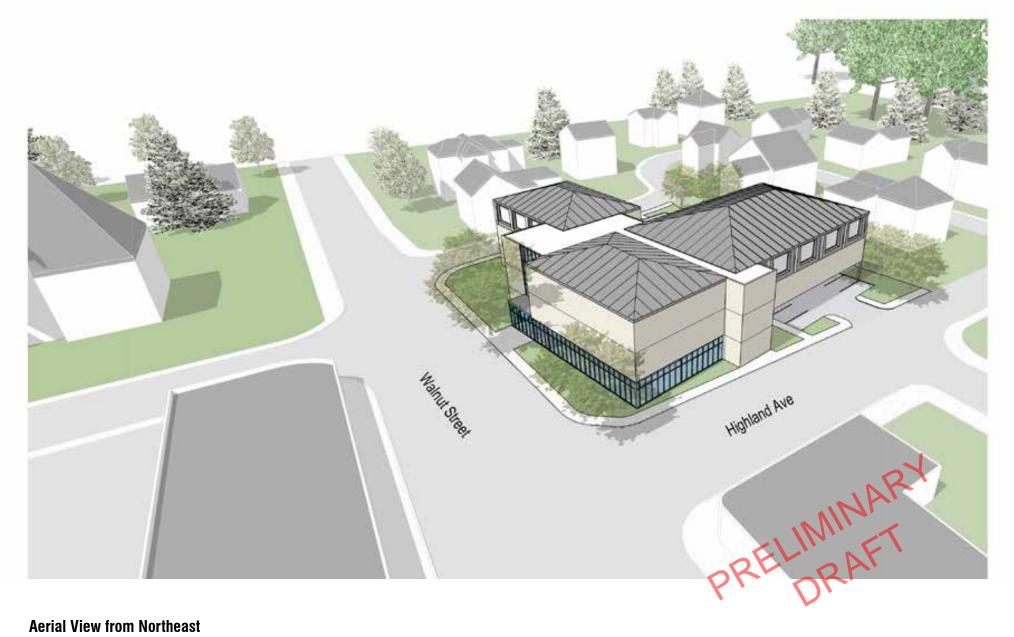

## **Newtonville Site Conext**

Site Plan: 33,000 sf

Basement Plan: 3,700 sf

First Floor Plan: 8,200 sf Garage Area: 9,000 sf

Second Floor Plan: 13,000 sf

Third Floor Plan: 8,000 sf

**Building Section** 

**Street View** 

**Aerial View from Northeast** 

**Aerial View** 

PRELIMINARY