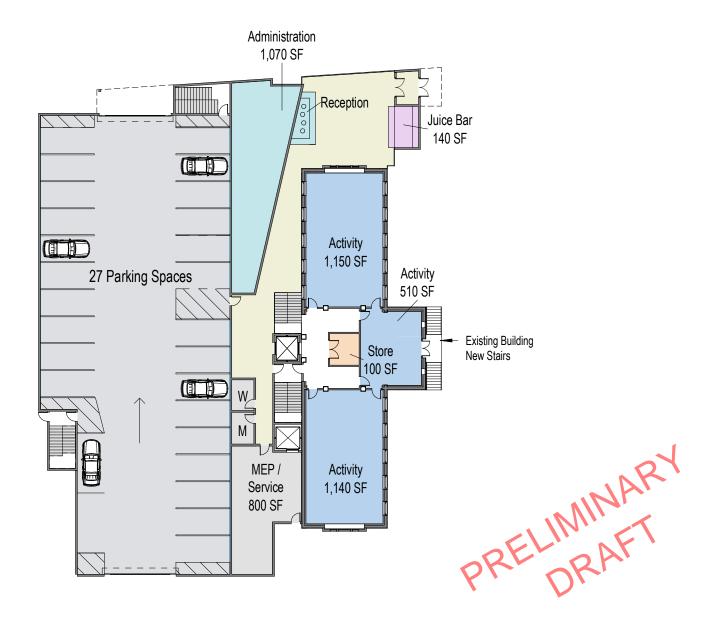

#### Newtonville site (NV)

NV Option #1: Existing building renovation with a 3-story addition

In this design, a 3-story addition is pulled as tight as possible to the back of the existing building. Approximately 3000SF per floor in the existing building can be utilized for program area (identified as activity spaces). A glass enclosed urban space at the corner of Walnut and Highland, creates a new reception area with a juice bar, while allowing for transparency to the existing building façade.

If there is a desire is to expose three sides of the existing building, some north side program area (including the corner space at Walnut/Highland) could move to the west side, which would bring the addition within three feet of the property line. An alternate site plan was presented. There was consensus that the building should not encroach upon the property line further westward.

Circulation from the new entry to the elevator lobby may be challenging and will need to be worked out. A store was added at the new elevator lobby. Including the basement, there are five different floor levels. The parking area accommodates (27) spaces in an area beneath the dining and multipurpose room (sizes of these two common areas shall be studied further as they are currently slightly undersized). The gymnasium is on the north side of the building, closer to the larger structures on Highland Ave.

• A variation could include a 4<sup>th</sup> story behind the cupola, at the pitched roof.

NV Option #2: New construction with three (3) stories and partial covered parking

This is a three-story version without the existing building. There are (30) parking spaces with approximately 50% of the spaces covered, underneath the gymnasium. The main entrance is centrally located relative to the building plan, with through lobby access from Walnut Street to the parking garage. A maker space could be considered, as a combined art and computer lab on