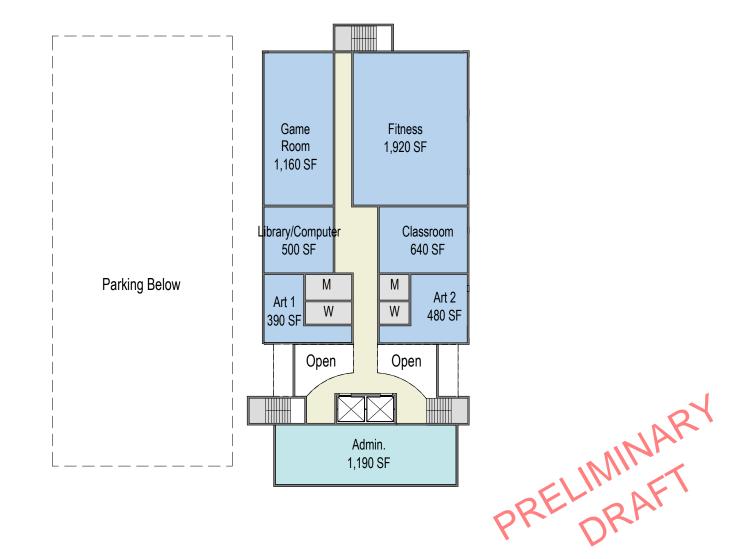

• A variation could include a 4<sup>th</sup> story behind the cupola, at the pitched roof.

NV Option #2: New construction with three (3) stories and partial covered parking

This is a three-story version without the existing building. There are (30) parking spaces with approximately 50% of the spaces covered, underneath the gymnasium. The main entrance is centrally located relative to the building plan, with through lobby access from Walnut Street to the parking garage. A maker space could be considered, as a combined art and computer lab on

the 2<sup>nd</sup> floor. Programming is distributed with destination spaces on the upper floors and more public spaces on the ground level, with a larger green space along Walnut Street, at the corner of Walnut Place.

This is a four-story version without the existing building. The building has been pulled back further and is now close to 80 feet from the property line. There are (34) parking spaces, with no covered garage, which offers a cost saving opportunity. Similar to Option #2, there is through lobby access from Walnut Street to the parking lot. The two-story lobby space will help to connect the three floors of programming. Overall building massing steps down closer to the neighborhood, southward, from Highland Ave towards Walnut Place. The design intent is for the height of the addition not to exceed the height of the cupola.