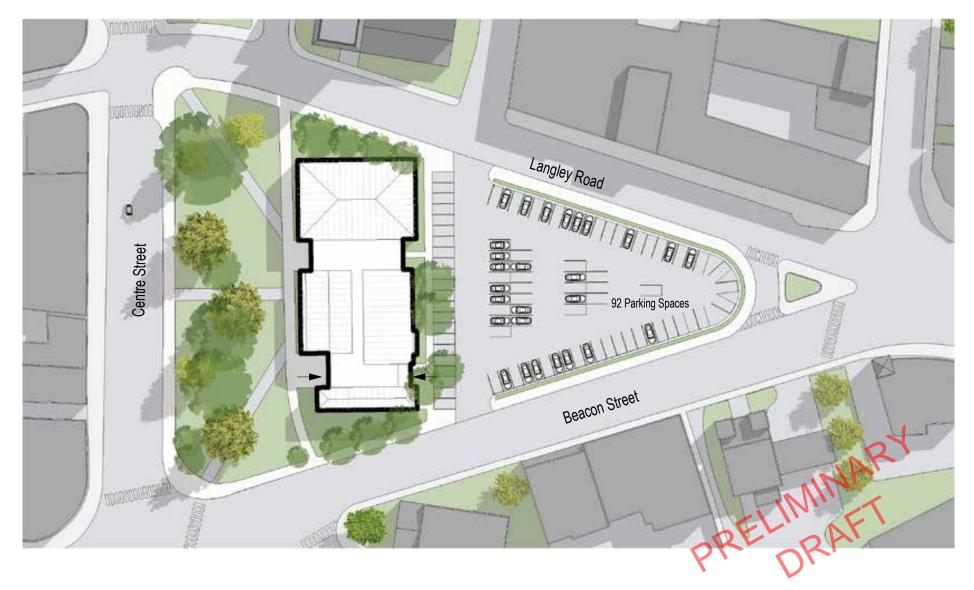

NC Option #1: Two-story design with (92) at grade parking spaces (uncovered)

Parking is accessible from both Langley Road and Beacon Street. The building is connected to the existing landscape/walkway system. A through lobby connects green space to parking (similar to Newtonville options #2 and #3). Programming is distributed with destination spaces on the 2nd floor and more public spaces on the ground level, with a café and patio facing the green.