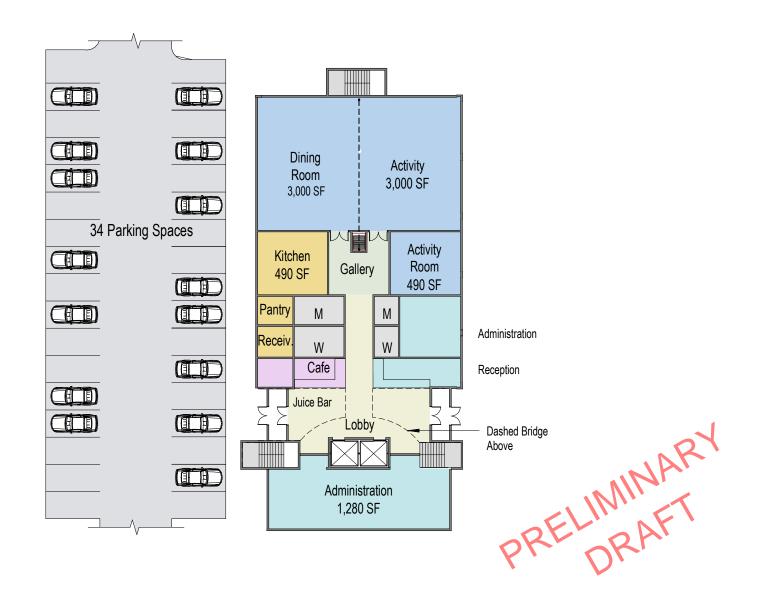

#### Newtonville site (NV)

NV Option #1: Existing building renovation with a 3-story addition

In this design, a 3-story addition is pulled as tight as possible to the back of the existing building. Approximately 3000SF per floor in the existing building can be utilized for program area (identified as activity spaces). A glass enclosed urban space at the corner of Walnut and Highland, creates a new reception area with a juice bar, while allowing for transparency to the existing building façade.

Circulation from the new entry to the elevator lobby may be challenging and will need to be worked out. A store was added at the new elevator lobby. Including the basement, there are five different floor levels. The parking area accommodates (27) spaces in an area beneath the dining and multipurpose room (sizes of these two common areas shall be studied further as they are currently slightly undersized). The gymnasium is on the north side of the building, closer to the larger structures on Highland Ave.

This is a four-story version without the existing building. The building has been pulled back further and is now close to 80 feet from the property line. There are (34) parking spaces, with no covered garage, which offers a cost saving opportunity. Similar to Option #2, there is through lobby access from Walnut Street to the parking lot. The two-story lobby space will help to connect the three floors of programming. Overall building massing steps down closer to the neighborhood, southward, from Highland Ave towards Walnut Place. The design intent is for the height of the addition not to exceed the height of the cupola.