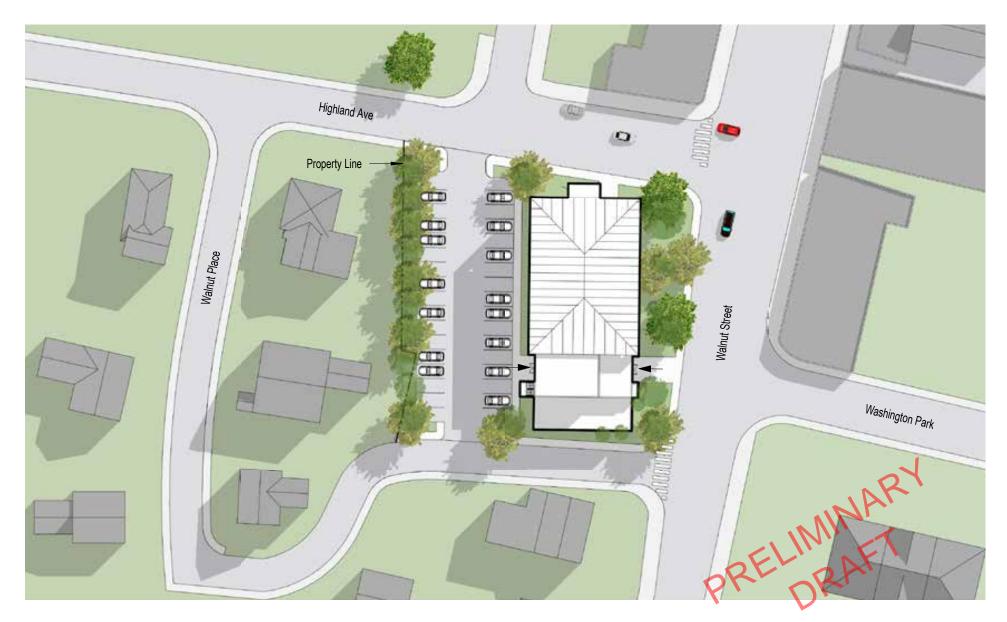

Circulation from the new entry to the elevator lobby may be challenging and will need to be worked out. A store was added at the new elevator lobby. Including the basement, there are five different floor levels. The parking area accommodates (27) spaces in an area beneath the dining and multipurpose room (sizes of these two common areas shall be studied further as they are currently slightly undersized). The gymnasium is on the north side of the building, closer to the larger structures on Highland Ave.

• A variation could include a 4<sup>th</sup> story behind the cupola, at the pitched roof.

NV Option #2: New construction with three (3) stories and partial covered parking

This is a three-story version without the existing building. There are (30) parking spaces with approximately 50% of the spaces covered, underneath the gymnasium. The main entrance is centrally located relative to the building plan, with through lobby access from Walnut Street to the parking garage. A maker space could be considered, as a combined art and computer lab on