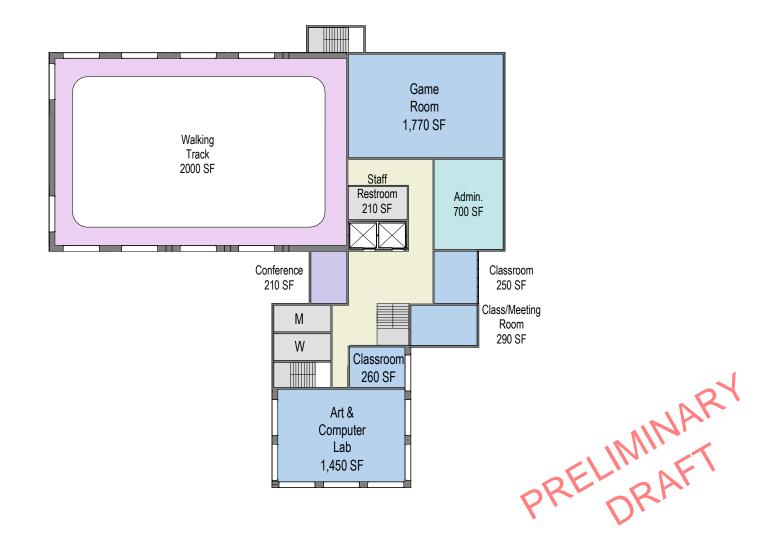

• A variation could include a 4<sup>th</sup> story behind the cupola, at the pitched roof.

NV Option #2: New construction with three (3) stories and partial covered parking

This is a three-story version without the existing building. There are (30) parking spaces with approximately 50% of the spaces covered, underneath the gymnasium. The main entrance is centrally located relative to the building plan, with through lobby access from Walnut Street to the parking garage. A maker space could be considered, as a combined art and computer lab on

the 2<sup>nd</sup> floor. Programming is distributed with destination spaces on the upper floors and more public spaces on the ground level, with a larger green space along Walnut Street, at the corner of Walnut Place.

## **Newtonville Site Conext**

Site Plan: 33,000 sf

Basement Plan: 3,700 sf

First Floor Plan: 8,200 sf Garage Area: 9,000 sf

Second Floor Plan: 13,000 sf

Third Floor Plan: 8,000 sf

**Building Section** 

**Street View** 