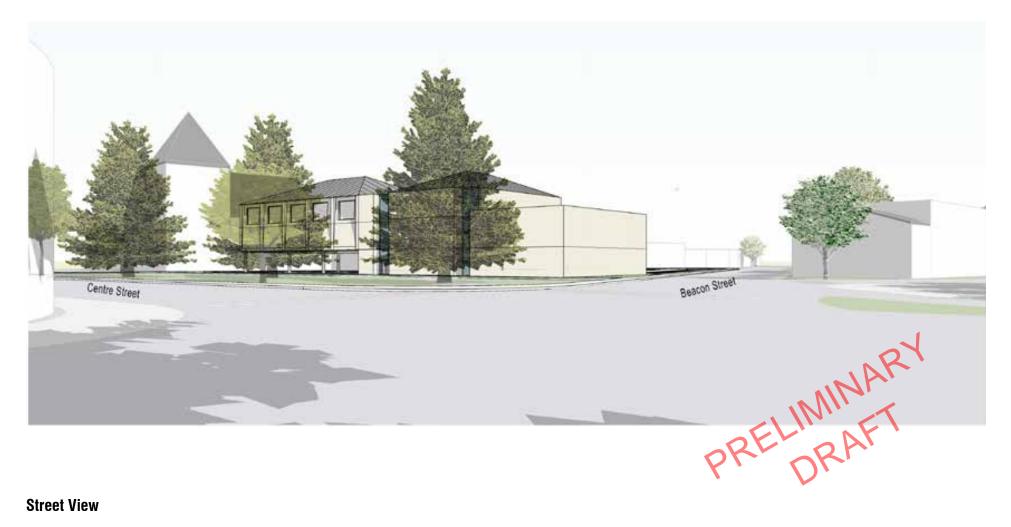

#### Newton Centre Triangle site (NC)

Similar to Newtonville, three (3) options were presented, as further renditions in response to feedback, to options reviewed last week. For all (3) options, NewCAL faces the Newton Centre green, oriented with the gymnasium on the north side, across from the former Church building. Note that the existing triangle parking lot has 152 spaces.

NC Option #2: Three-story design with (127) at grade parking spaces (partial covered)

By raising the gym with some parking underneath and by closing off parking lot access to/from Beacon Street additional parking spaces are accommodated. Similar to other options, through lobby access connects green space to parking. There is potential for a large roof deck.

**Aerial View** 

Site Plan: 33,000 sf

First Floor Plan: 8,160 sf

PRELIMINARY

Second Floor Plan: 14,360 sf

PRELIMINARY

Third Floor Plan: 8,760 sf

**Aerial View** 

**Street View** 

Site Plan

First Floor Plan: 10,200 sf

Second Floor Plan: 10,200 sf

Third Floor Plan: 8,600 sf

Fourth Floor Plan: 3,600 sf

**Aerial View** 

**Street View** 