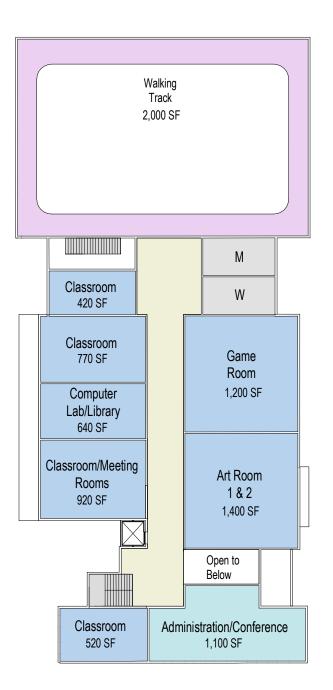

• A variation could include a 4<sup>th</sup> story behind the cupola, at the pitched roof.

NV Option #2: New construction with three (3) stories and partial covered parking

This is a three-story version without the existing building. There are (30) parking spaces with approximately 50% of the spaces covered, underneath the gymnasium. The main entrance is centrally located relative to the building plan, with through lobby access from Walnut Street to the parking garage. A maker space could be considered, as a combined art and computer lab on

the 2<sup>nd</sup> floor. Programming is distributed with destination spaces on the upper floors and more public spaces on the ground level, with a larger green space along Walnut Street, at the corner of Walnut Place.

This is a four-story version without the existing building. The building has been pulled back further and is now close to 80 feet from the property line. There are (34) parking spaces, with no covered garage, which offers a cost saving opportunity. Similar to Option #2, there is through lobby access from Walnut Street to the parking lot. The two-story lobby space will help to connect the three floors of programming. Overall building massing steps down closer to the neighborhood, southward, from Highland Ave towards Walnut Place. The design intent is for the height of the addition not to exceed the height of the cupola.

 Shadow projections will be studied further to better understand the possible impact of a four-story building.