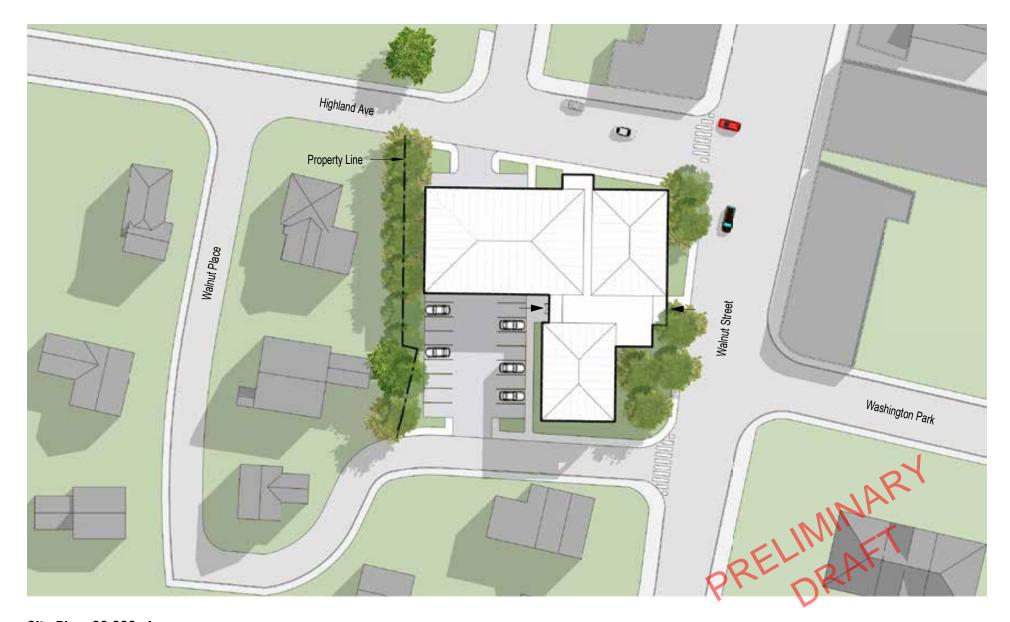

#### Newtonville site (NV)

NV Option #1: Existing building renovation with a 3-story addition

In this design, a 3-story addition is pulled as tight as possible to the back of the existing building. Approximately 3000SF per floor in the existing building can be utilized for program area (identified as activity spaces). A glass enclosed urban space at the corner of Walnut and Highland, creates a new reception area with a juice bar, while allowing for transparency to the existing building façade.

If there is a desire is to expose three sides of the existing building, some north side program area (including the corner space at Walnut/Highland) could move to the west side, which would bring the addition within three feet of the property line. An alternate site plan was presented. There was consensus that the building should not encroach upon the property line further westward.

Circulation from the new entry to the elevator lobby may be challenging and will need to be worked out. A store was added at the new elevator lobby. Including the basement, there are five different floor levels. The parking area accommodates (27) spaces in an area beneath the dining and multipurpose room (sizes of these two common areas shall be studied further as they are currently slightly undersized). The gymnasium is on the north side of the building, closer to the larger structures on Highland Ave.

## **Newtonville Site Conext**

Site Plan: 33,000 sf

Basement Plan: 3,700 sf

First Floor Plan: 8,200 sf Garage Area: 9,000 sf

Second Floor Plan: 13,000 sf

Third Floor Plan: 8,000 sf

**Building Section** 

**Street View** 