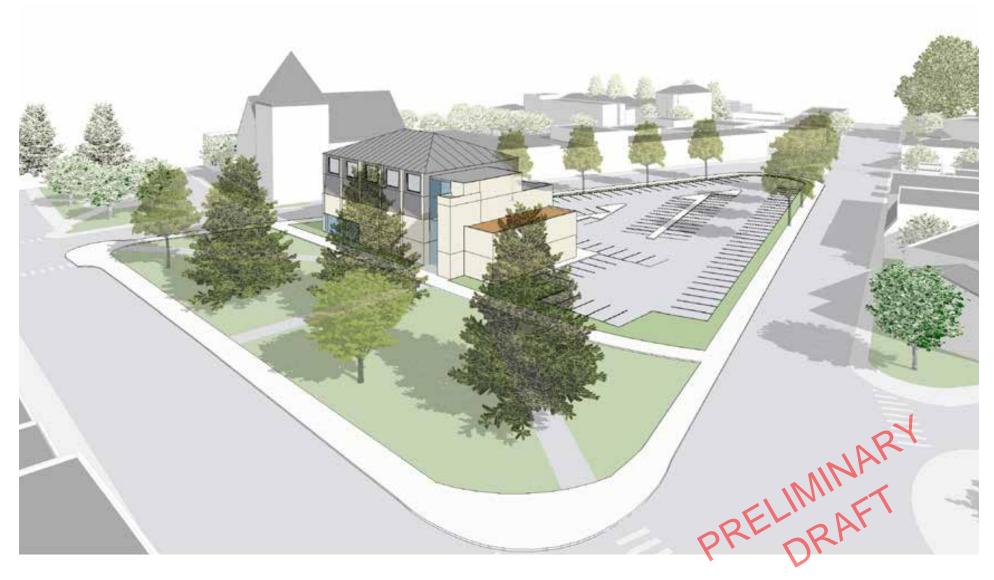

In response to feedback and recommendations at the last Working Group meeting on 4/28/20, BH+A prepared a presentation entitled <u>NewCAL Progress Studies for Newtonville and Newton</u> <u>Center - Preliminary Draft</u>, dated May 12, 2020. Included are variations of (5) options previously reviewed, as well as one additional option, for the two sites.

#### NewCAL Progress Studies for Newtonville and Newton Centre

Working Group Meeting May 12, 2020

PRELIMINARY