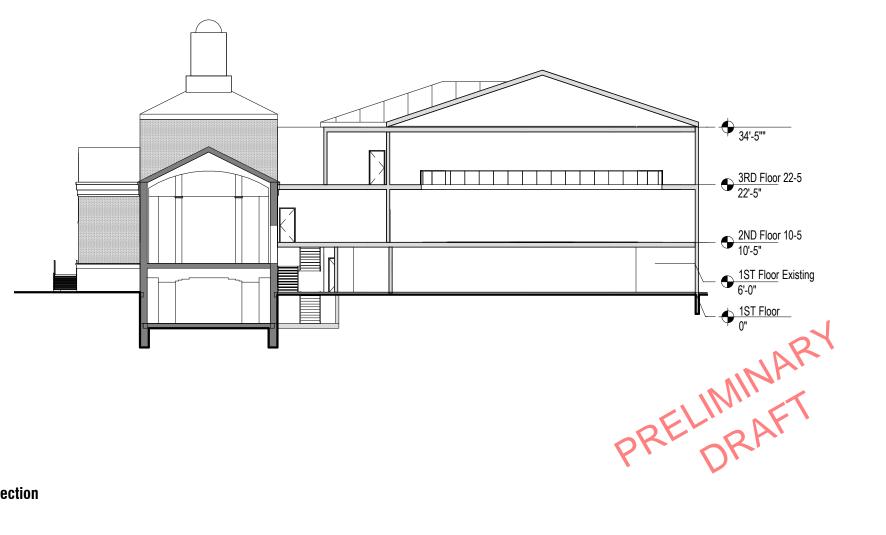

## **Newtonville Site Conext**

Site Plan: 33,000 sf

Basement Plan: 3,700 sf

First Floor Plan: 8,200 sf Garage Area: 9,000 sf

Second Floor Plan: 13,000 sf

Third Floor Plan: 8,000 sf

**Building Section** 

**Street View** 