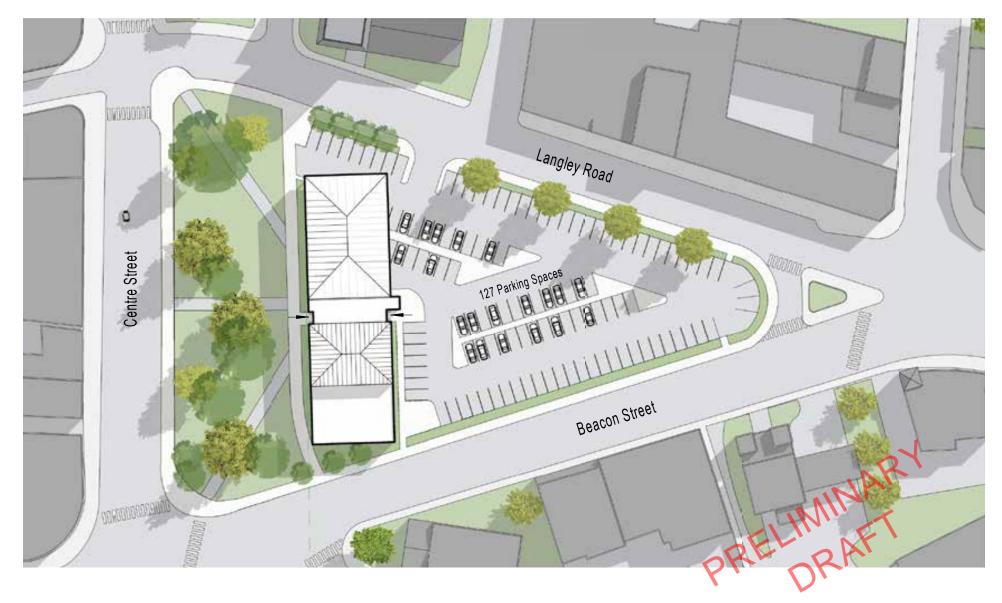

NC Option #2: Three-story design with (127) at grade parking spaces (partial covered)

By raising the gym with some parking underneath and by closing off parking lot access to/from Beacon Street additional parking spaces are accommodated. Similar to other options, through lobby access connects green space to parking. There is potential for a large roof deck.

If the roof deck were smaller, perhaps the building mass could be compressed and shift north or south, to increase the number of parking spaces.

NC Option #3: Four-story design with (127) at grade parking spaces (partial covered)

In response to feedback last week, the four-story Newtonville plan was presented on the Newton Centre site. The building shifted northward and (127) parking spaces are accommodated.