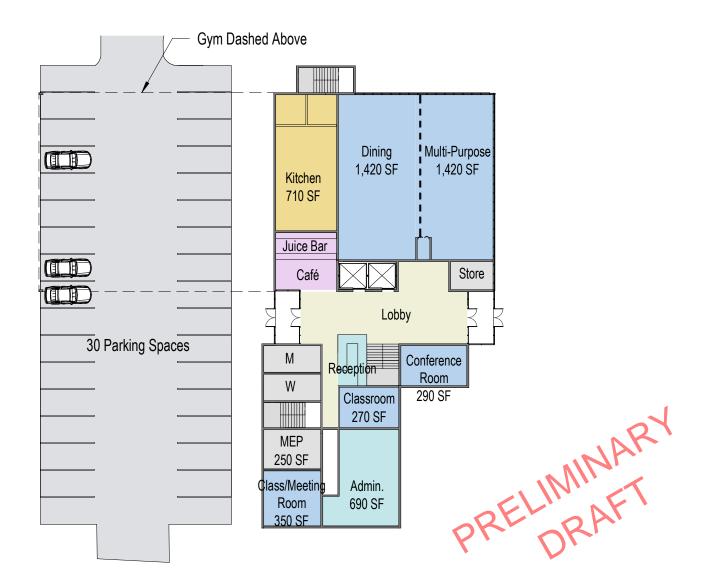

Circulation from the new entry to the elevator lobby may be challenging and will need to be worked out. A store was added at the new elevator lobby. Including the basement, there are five different floor levels. The parking area accommodates (27) spaces in an area beneath the dining and multipurpose room (sizes of these two common areas shall be studied further as they are currently slightly undersized). The gymnasium is on the north side of the building, closer to the larger structures on Highland Ave.

• A variation could include a 4<sup>th</sup> story behind the cupola, at the pitched roof.

NV Option #2: New construction with three (3) stories and partial covered parking

This is a three-story version without the existing building. There are (30) parking spaces with approximately 50% of the spaces covered, underneath the gymnasium. The main entrance is centrally located relative to the building plan, with through lobby access from Walnut Street to the parking garage. A maker space could be considered, as a combined art and computer lab on

the 2<sup>nd</sup> floor. Programming is distributed with destination spaces on the upper floors and more public spaces on the ground level, with a larger green space along Walnut Street, at the corner of Walnut Place.

## **Newtonville Site Conext**

Site Plan: 33,000 sf

Basement Plan: 3,700 sf

First Floor Plan: 8,200 sf Garage Area: 9,000 sf

Second Floor Plan: 13,000 sf

Third Floor Plan: 8,000 sf

**Building Section** 

**Street View** 