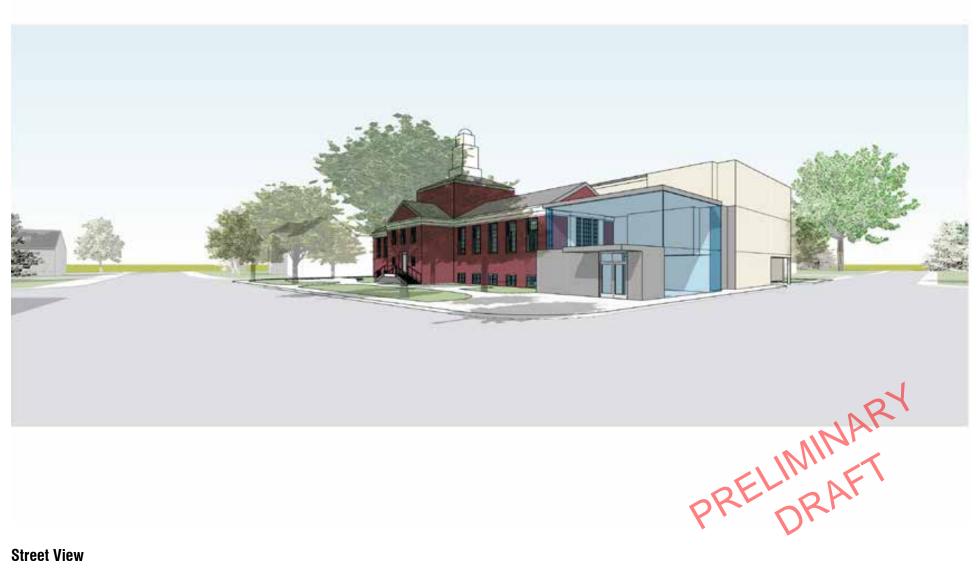

#### Newtonville site (NV)

NV Option #1: Existing building renovation with a 3-story addition

In this design, a 3-story addition is pulled as tight as possible to the back of the existing building. Approximately 3000SF per floor in the existing building can be utilized for program area (identified as activity spaces). A glass enclosed urban space at the corner of Walnut and Highland, creates a new reception area with a juice bar, while allowing for transparency to the existing building façade.

## **Newtonville Site Conext**

Site Plan: 33,000 sf

Basement Plan: 3,700 sf

First Floor Plan: 8,200 sf Garage Area: 9,000 sf

Second Floor Plan: 13,000 sf

Third Floor Plan: 8,000 sf

**Building Section** 

**Street View** 