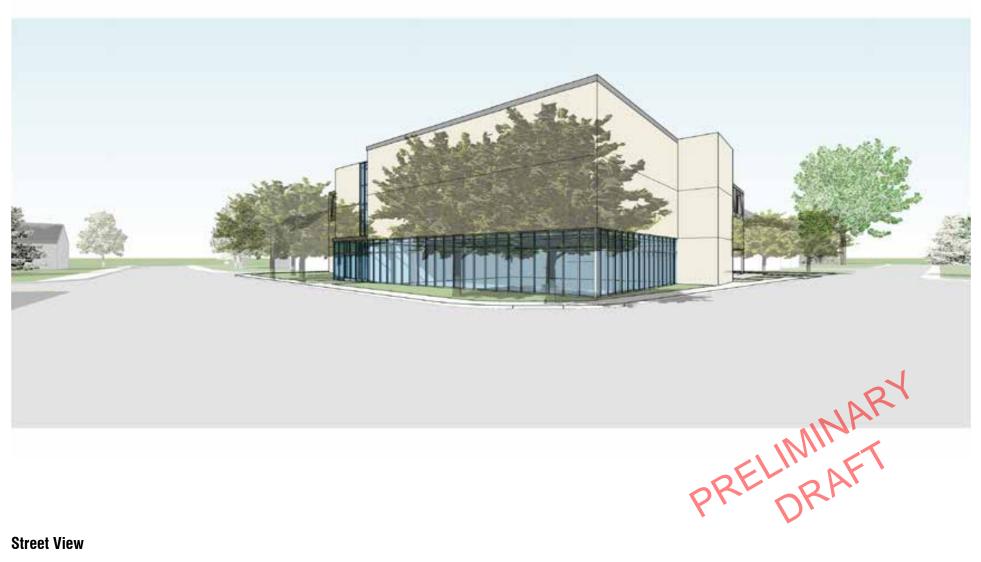

## **Newtonville Site Conext**

Site Plan: 33,000 sf

Basement Plan: 3,700 sf

First Floor Plan: 8,200 sf Garage Area: 9,000 sf

Second Floor Plan: 13,000 sf

Third Floor Plan: 8,000 sf

**Building Section** 

**Street View** 

**Street View** 

**Aerial View from Northeast** 

Site Plan: 33,000 sf

First Floor Plan: 10,200 sf

Second Floor Plan: 10,200 sf

Third Floor Plan: 8,600 sf

Fourth Floor Plan: 3,600 sf

**Aerial View from Northeast** 

**Street View** 