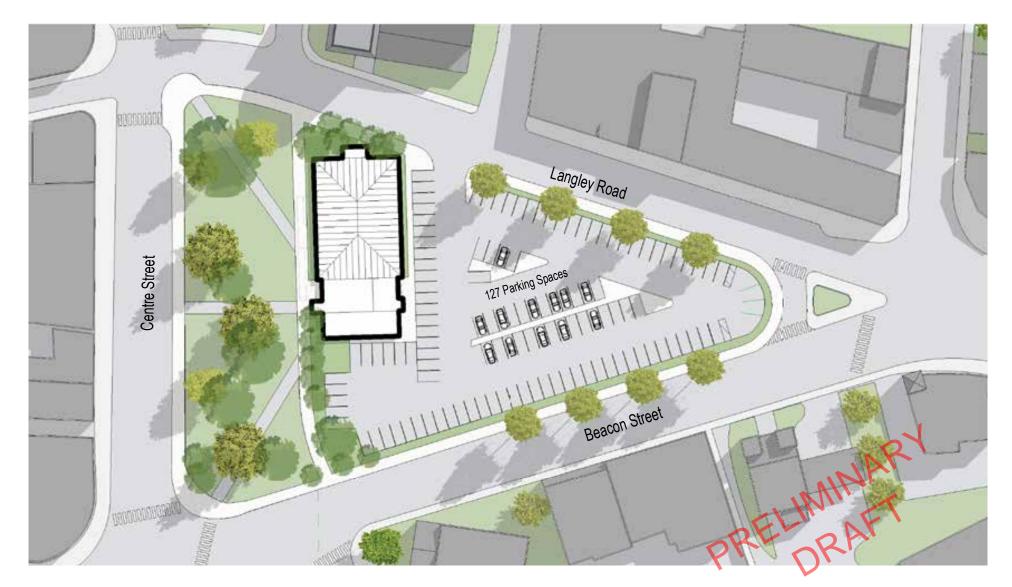

#### Newton Centre Triangle site (NC)

Similar to Newtonville, three (3) options were presented, as further renditions in response to feedback, to options reviewed last week. For all (3) options, NewCAL faces the Newton Centre green, oriented with the gymnasium on the north side, across from the former Church building. Note that the existing triangle parking lot has 152 spaces.

NC Option #2: Three-story design with (127) at grade parking spaces (partial covered)

By raising the gym with some parking underneath and by closing off parking lot access to/from Beacon Street additional parking spaces are accommodated. Similar to other options, through lobby access connects green space to parking. There is potential for a large roof deck.

# NV5

- Site Option Statistics were reviewed for all options presented. Covered Parking "Area" will be edited to read Covered Parking "Spaces." The area is not needed for the presentation.
- The decrease in the total # of parking spaces is a deficit in the # of spaces.
- For each of the two (2) sites, the plan would be to have approximately (30) dedicated spaces onsite, close to the building. Total available parking, on and off site, will need to be determined.
- With regard to current parking in Newtonville, there are 13 spaces onsite and 45 offsite.
- For Newton Centre, in addition to creating dedicated onsite parking, the spaces lost will need to be replicated. Options #2 and #3 accommodate 127 spaces. Of the 127, 30 would be dedicated for NewCAL. To replicate the 152 community parking spaces, an additional 55 spaces will need to be provided. Nearby parking lots and streets as well as conversations with business owners will be considered.
- In response to a question about the feasibility of a parking deck at the Triangle, at the opposite end from NewCAL, it was noted that parking structures add time and cost. An option would be ground level retail with two parking levels above. Zoning adjustments or a special permit will need to be implemented.
- As noted previously, it will take time to make the Newton Center site viable for NewCAL as there are many factors which will need to considered and approved as part of the overall vision plan for that site. Traffic and parking improvements will need to be resolved.
- As noted previously, if all factors were equal, and if Newton Center were a better site for NewCAL, the question is whether the site is worth the extended amount of time?
- In terms of comparative cost between the two site options, the cost for NewCAL at the Newtonville location is \$16.5M, which is the budget. In Newton Center, additional time to work out parking and traffic would contribute to escalation, which over 5 years would be \$6M. With regard to construction cost, time is a significant factor. Therefore, the cost for building NewCAL at the Newton Centre site is estimated to be somewhere within the range of \$26.65M to \$30M. Although a more precise cost is unknown, the final cost would be more than \$16.5M budget.