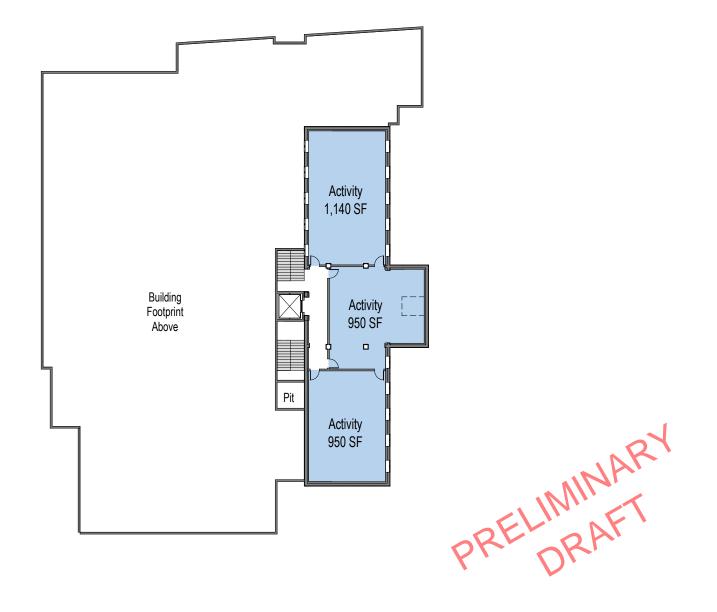

Circulation from the new entry to the elevator lobby may be challenging and will need to be worked out. A store was added at the new elevator lobby. Including the basement, there are five different floor levels. The parking area accommodates (27) spaces in an area beneath the dining and multipurpose room (sizes of these two common areas shall be studied further as they are currently slightly undersized). The gymnasium is on the north side of the building, closer to the larger structures on Highland Ave.

## **Newtonville Site Conext**

Site Plan: 33,000 sf

Basement Plan: 3,700 sf

First Floor Plan: 8,200 sf Garage Area: 9,000 sf

Second Floor Plan: 13,000 sf

Third Floor Plan: 8,000 sf

**Building Section** 

**Street View** 