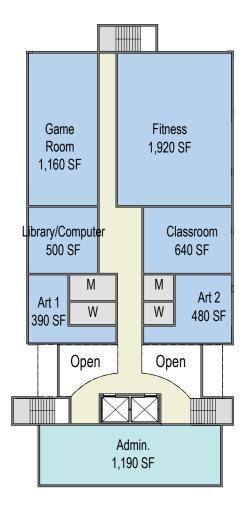

Circulation from the new entry to the elevator lobby may be challenging and will need to be worked out. A store was added at the new elevator lobby. Including the basement, there are five different floor levels. The parking area accommodates (27) spaces in an area beneath the dining and multipurpose room (sizes of these two common areas shall be studied further as they are currently slightly undersized). The gymnasium is on the north side of the building, closer to the larger structures on Highland Ave.

• A variation could include a 4<sup>th</sup> story behind the cupola, at the pitched roof.

NV Option #2: New construction with three (3) stories and partial covered parking

This is a three-story version without the existing building. There are (30) parking spaces with approximately 50% of the spaces covered, underneath the gymnasium. The main entrance is centrally located relative to the building plan, with through lobby access from Walnut Street to the parking garage. A maker space could be considered, as a combined art and computer lab on

the 2<sup>nd</sup> floor. Programming is distributed with destination spaces on the upper floors and more public spaces on the ground level, with a larger green space along Walnut Street, at the corner of Walnut Place.

#### General Discussion:

- Building entrances should be indicated with larger arrows.
- Drawings are essentially sketches of test fits to prove that the NewCAL program is possible and can be accommodated on either of the two sites. In the final plans, the program elements may be in different places. s show the basic components, sizes and relationships of the program.