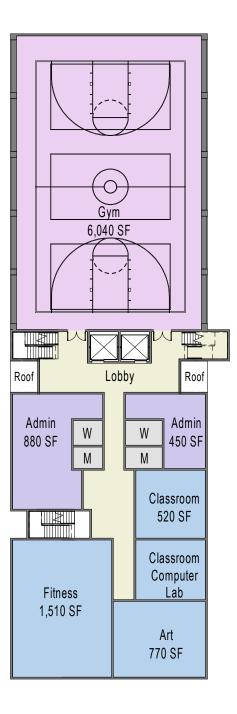

NC Option #2: Three-story design with (127) at grade parking spaces (partial covered)

By raising the gym with some parking underneath and by closing off parking lot access to/from Beacon Street additional parking spaces are accommodated. Similar to other options, through lobby access connects green space to parking. There is potential for a large roof deck.