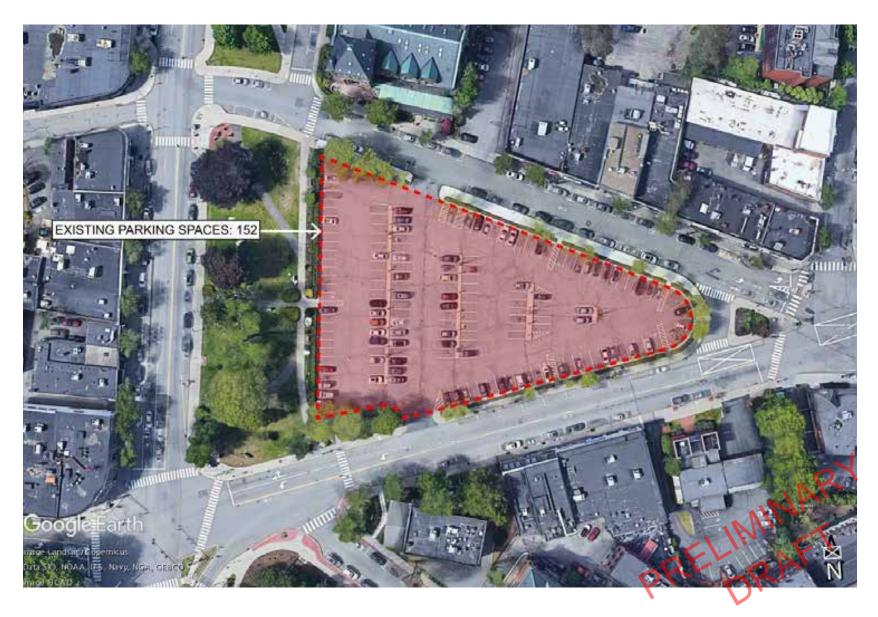

#### Newton Centre Triangle site (NC)

Similar to Newtonville, three (3) options were presented, as further renditions in response to feedback, to options reviewed last week. For all (3) options, NewCAL faces the Newton Centre green, oriented with the gymnasium on the north side, across from the former Church building. Note that the existing triangle parking lot has 152 spaces.

# **PART 2. Newton Centre**

PRELIMINARY

Site Context

Existing Parking

Site Plan: 33,000 sf

First Floor Plan: 19,000 sf

Second Floor Plan: 14,000 sf

**Street View** 