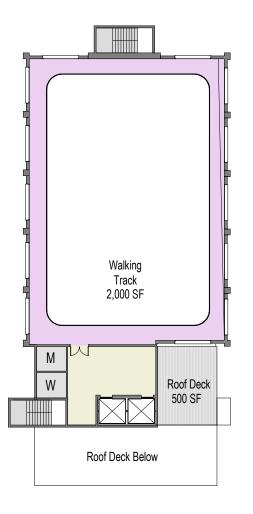

#### General Discussion:

- Building entrances should be indicated with larger arrows.
- Drawings are essentially sketches of test fits to prove that the NewCAL program is possible and can be accommodated on either of the two sites. In the final plans, the program elements may be in different places. s show the basic components, sizes and relationships of the program.