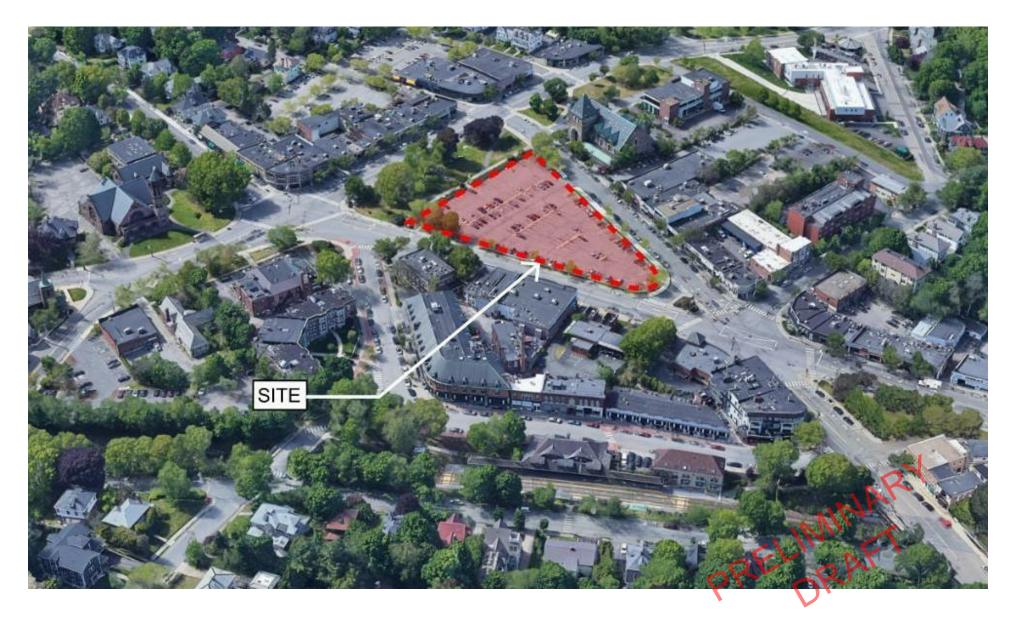

#### Newton Centre Triangle site (NC)

Similar to Newtonville, three (3) options were presented, as further renditions in response to feedback, to options reviewed last week. For all (3) options, NewCAL faces the Newton Centre green, oriented with the gymnasium on the north side, across from the former Church building. Note that the existing triangle parking lot has 152 spaces.