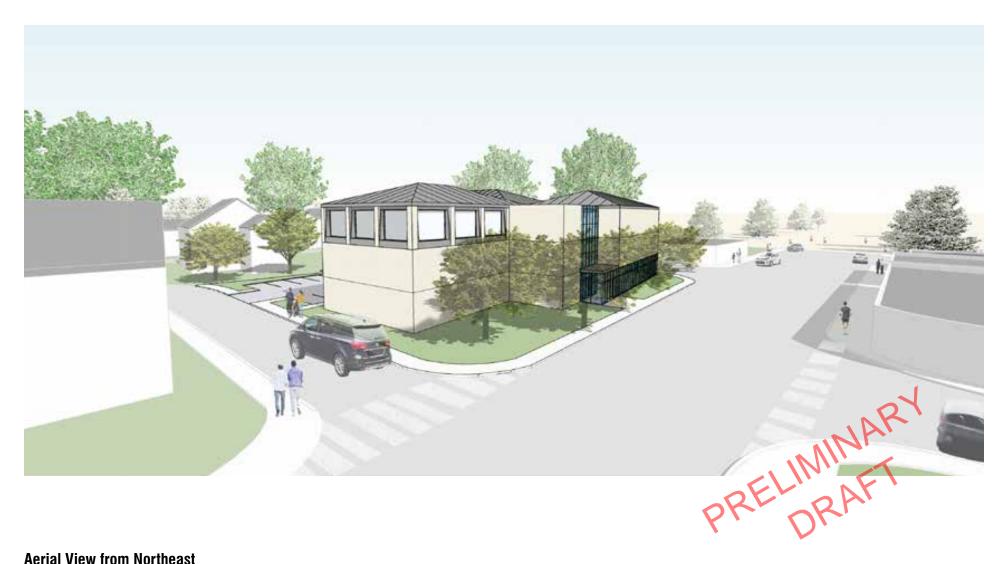

# **Newtonville** Option 1 (Alternate): Retain Existing Building

Site Plan: 33,000 sf

PRELIMINARY

Site Plan: 33,000 sf

First Floor Plan: 9,000 sf

Second Floor Plan: 14,000 sf

Third Floor Plan: 10,000 sf

**Aerial View from Northeast** 

**Street View** 

**Aerial View from Northeast** 

Site Plan: 33,000 sf

First Floor Plan: 10,200 sf

Second Floor Plan: 10,200 sf

Third Floor Plan: 8,600 sf

Fourth Floor Plan: 3,600 sf

**Aerial View from Northeast** 