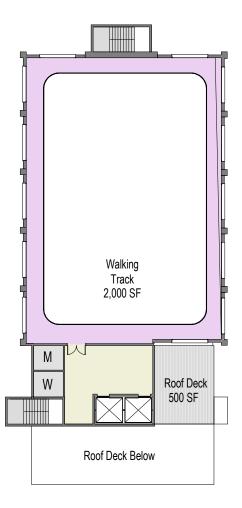

This is a four-story version without the existing building. The building has been pulled back further and is now close to 80 feet from the property line. There are (34) parking spaces, with no covered garage, which offers a cost saving opportunity. Similar to Option #2, there is through lobby access from Walnut Street to the parking lot. The two-story lobby space will help to connect the three floors of programming. Overall building massing steps down closer to the neighborhood, southward, from Highland Ave towards Walnut Place. The design intent is for the height of the addition not to exceed the height of the cupola.